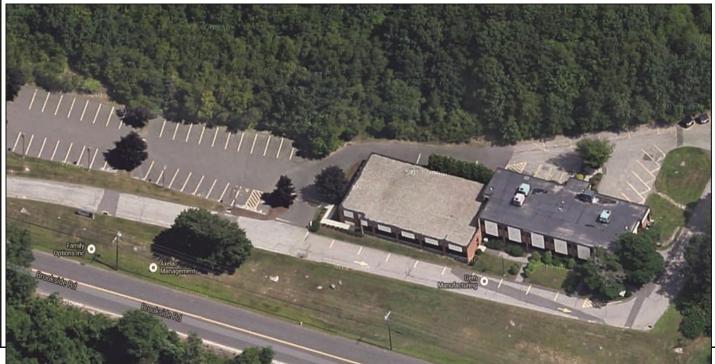

## FOR LEASE

92 Brookside Road Waterbury, CT 06708

Private Office Suites Shared Conference Room/ Break Room Ideal for small office user needing private work space Total accumulation to 4,000 +/- S/F Excellent Views across the City Ample parking with easy access to Route 8 and I-84

| PROPERTY DATA FORM    |                     |                                   |                                  |
|-----------------------|---------------------|-----------------------------------|----------------------------------|
| PROPERTY ADDRESS      | 92 Brookside Road   |                                   |                                  |
| CITY, STATE           | Waterbury, CT 06708 |                                   |                                  |
| BUILDING INFO         |                     | MECHANICAL EQUIP                  |                                  |
| Total S/F             | 15,982              | Air conditioning                  | Central                          |
| Number of floors      | 2                   | Sprinkler / type                  | Yes                              |
| Accumulative S/F      | 4,000 +/-           | Type of heat                      | Gas forced air                   |
| Suites                | From 400 S/F        |                                   |                                  |
| Exterior construction | Brick               | OTHER                             |                                  |
| Interior construction | Finished            | Total acres                       | 7.73                             |
| Roof                  |                     | Zoning                            | IP                               |
| Date built            | 1974                | Parking                           | Ample                            |
| UTILITIES             |                     | Interstate / distance to          | I-84                             |
| Sewer                 | Yes                 | State Route / distance to         | Route 8                          |
| Water                 | Yes                 |                                   |                                  |
| Gas                   | Yes                 |                                   |                                  |
| Electric              | 1000 amps           | TERMS                             |                                  |
|                       |                     | Lease rate                        |                                  |
|                       |                     | Suites from \$400.00 per<br>month | 4,000 S/F @<br>\$15.00 PSF Gross |