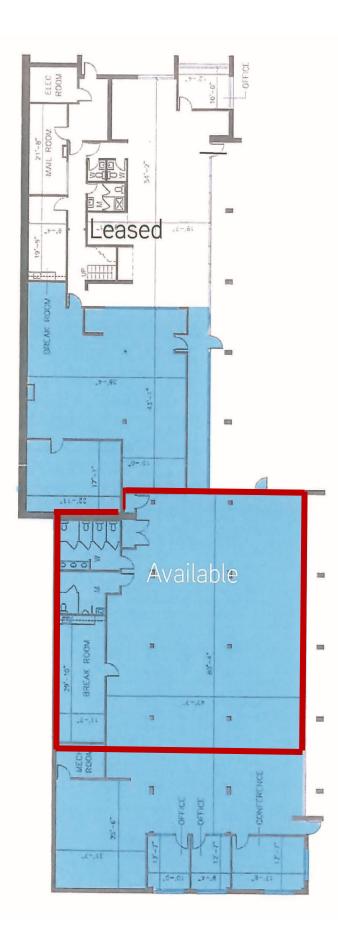

## FOR LEASE

92 Brookside Road Waterbury, CT 06708

Private Office Suites Shared Conference Room/ Break Room Ideal for small office user needing private work space Total accumulation to 4,000 +/- S/F Excellent Views across the City Ample parking with easy access to Route 8 and I-84

| PROPERTY DATA FORM    |                     |                                   |                                  |
|-----------------------|---------------------|-----------------------------------|----------------------------------|
| PROPERTY ADDRESS      | 92 Brookside Road   |                                   |                                  |
| CITY, STATE           | Waterbury, CT 06708 |                                   |                                  |
| BUILDING INFO         |                     | MECHANICAL EQUIP                  |                                  |
| Total S/F             | 15,982              | Air conditioning                  | Central                          |
| Number of floors      | 2                   | Sprinkler / type                  | Yes                              |
| Accumulative S/F      | 4,000 +/-           | Type of heat                      | Gas forced air                   |
| Suites                | From 400 S/F        |                                   |                                  |
| Exterior construction | Brick               | OTHER                             |                                  |
| Interior construction | Finished            | Total acres                       | 7.73                             |
| Roof                  |                     | Zoning                            | IP                               |
| Date built            | 1974                | Parking                           | Ample                            |
| UTILITIES             |                     | Interstate / distance to          | I-84                             |
| Sewer                 | Yes                 | State Route / distance to         | Route 8                          |
| Water                 | Yes                 |                                   |                                  |
| Gas                   | Yes                 |                                   |                                  |
| Electric              | 1000 amps           | TERMS                             |                                  |
|                       |                     | Lease rate                        |                                  |
|                       |                     | Suites from \$400.00 per<br>month | 4,000 S/F @<br>\$15.00 PSF Gross |