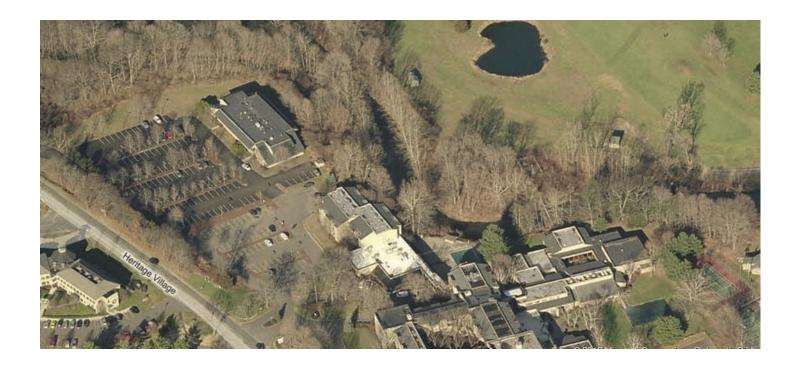

## FOR LEASE

574 Heritage Road Southbury, CT

Heritage Office Building
Suite 201 B: 2,060 S/F
Premier Southbury Office Location
Located next door to the Dolce Heritage Resort, Conference
Center and 18 hole Golf Course
Excellent access to Interstate I-84
Ample on-site parking

COMMENTS:
Premier office building.
Convenient to Exit 15 on I-84.
Located next door to the Dolce Heritage Resort, Conference Center and 18 hole Golf Course.

Heritage Office Building Unit 201B