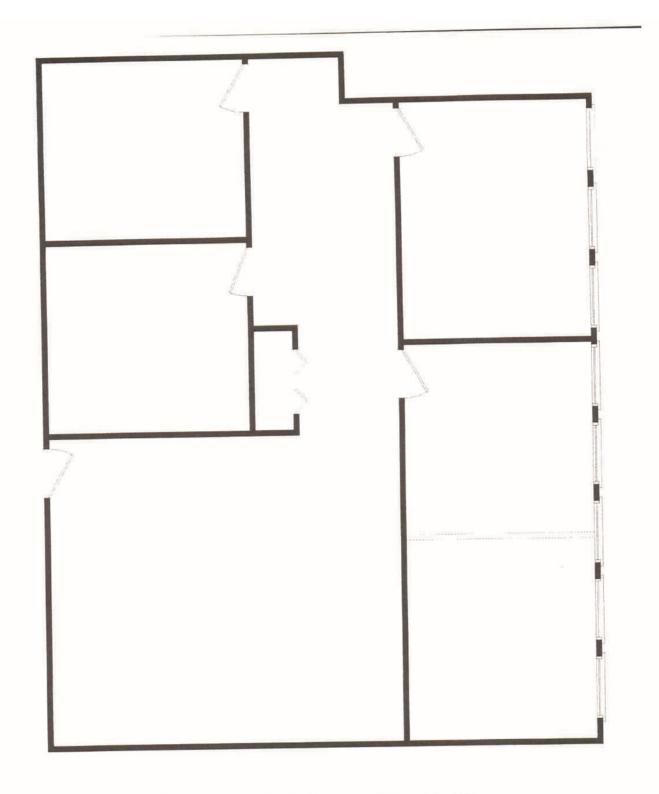

| PROPERTY DATA FORM    |                           |                           |                                  |
|-----------------------|---------------------------|---------------------------|----------------------------------|
| PROPERTY ADDRESS      | 574 Heritage Road         |                           |                                  |
| CITY, STATE           | Southbury, CT             |                           |                                  |
|                       | •                         |                           |                                  |
| BUILDING INFO         |                           | MECHANICAL EQUIP          |                                  |
| Available S/F         | 2,060                     | Air conditioning          | Yes                              |
| Will subdivide to     | No                        | Sprinkler / type          | Yes / wet                        |
| Exterior construction | Wood                      | Type of heat              | Electric                         |
| Interior construction | Finished                  | Elevator                  | Otis / 2500 lb                   |
| Ceiling height        | 9'                        | OTHER                     |                                  |
| Date built            | 1985                      | Zoning                    | Office                           |
| UTILITIES             |                           | Parking                   | Excellent                        |
| Sewer                 | City                      | Interstate / Distance to  | I-84 / 2 miles                   |
| Water                 | Heritage Village Water Co | State Route / Distance to | Route 6 / 1 mile                 |
| Electric              | Separate                  | TERMS                     |                                  |
|                       |                           | Lease rate                | \$15.00 PSF Gross plus utilities |

COMMENTS:
Premier office building.
Convenient to Exit 15 on I-84.
Located next door to the Dolce Heritage Resort, Conference Center and 18 hole Golf Course.

Heritage Office Building Unit 201B

Heritage Office Building /Second Floor Suite 202 not to scale