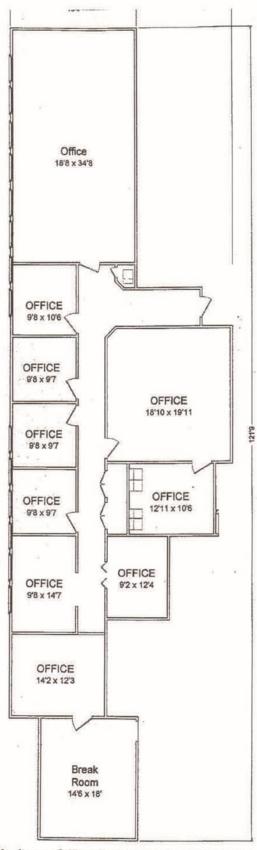

COMMENTS:
Premier office building.
Convenient to Exit 15 on I-84.
Located next door to the Dolce Heritage Resort, Conference Center and 18 hole Golf Course.

Heritage Office Building Unit 201B

Heritage Office Building /Second Floor Suite 202 not to scale