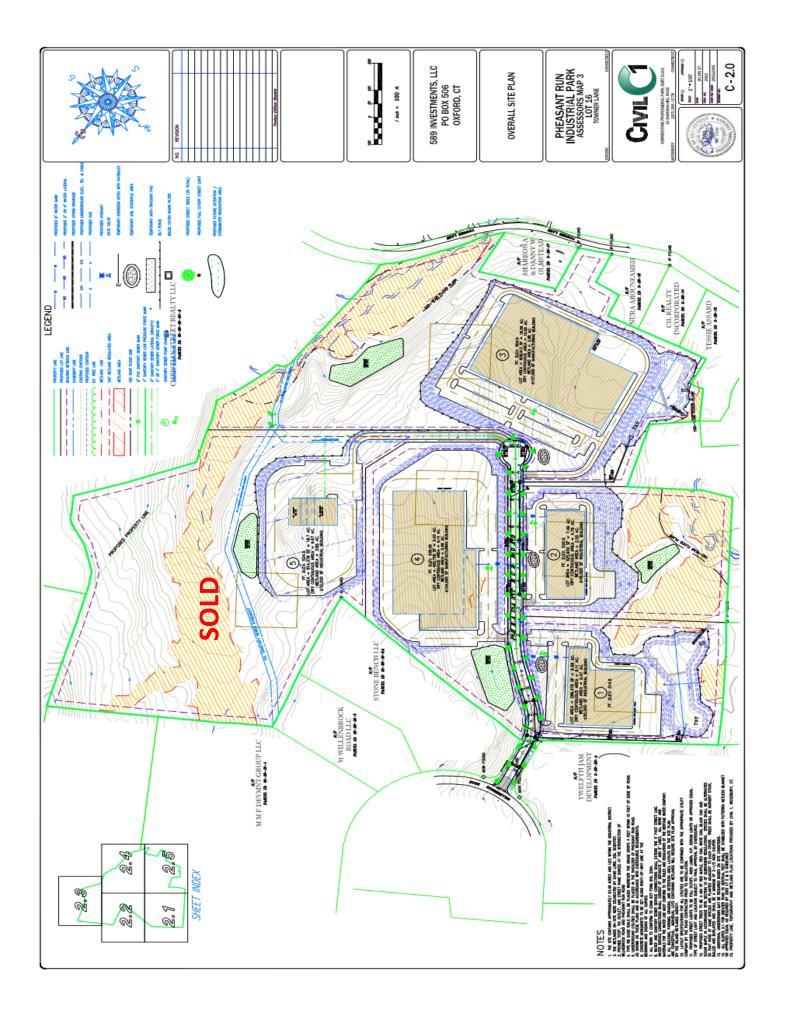

### Pheasant Run Business Park

#### **LOT #1 - 6.58 ACRES**

DRY CONTIGUOUS: 6.11 WETLAND AREA: .47

#### **LOT #2A - 3.7 ACRES SALE PENDING**

DRY CONTIGUOUS: 2.40 WETLAND AREA: 1.25

#### **LOT #2B - 3.7 ACRES**

DRY CONTIGUOUS: 2.40 WETLAND AREA: 1.25

#### **LOT #3 - 18.56 ACRES**

DRY CONTIGUOUS: 15.50 WETLAND AREA: 3.06

#### **LOT #4 - 9.20 ACRES SALE PENDING**

DRY CONTIGUOUS: 9.14 WETLAND AREA: .06

#### **LOT #5 - 18.7 ACRES SOLD**

DRY CONTIGUOUS: 9.67 WETLAND AREA: 3.95