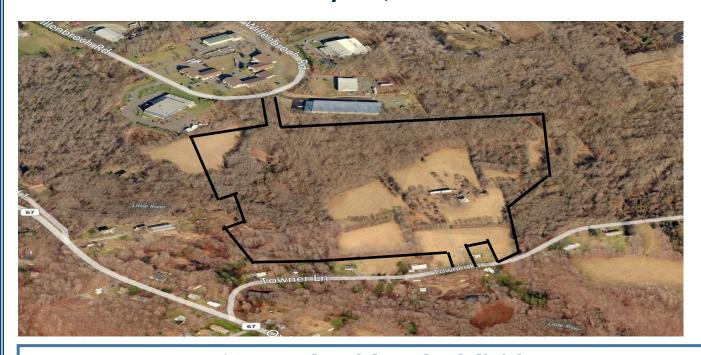

# Pheasant Run Business Park Oxford, CT

41 +/- Acre Industrial Land Subdivision

New business park/road entering from Willenbrock Road
Industrial lot sizes from 5 acres and up
All utilities are available in pro-business community with low tax rate.
Great location. Access to I-84 (+/- 2.5 miles) and Route 8 (+/- 5 miles)
Cleared and ready to go pad sites
New airport enterprise zone.