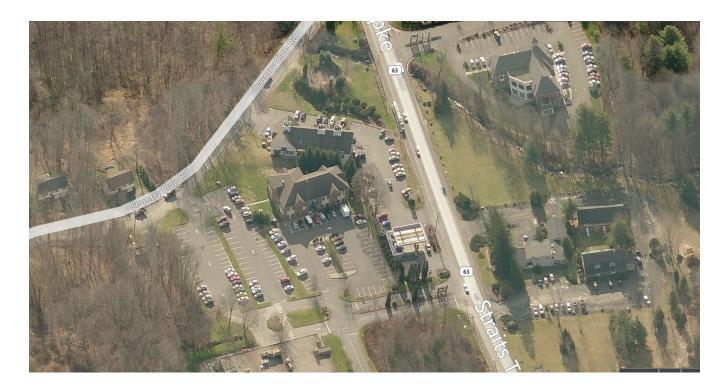

## FOR LEASE

850 Straits Turnpike Suite 202 Middlebury, CT 06762

| PROPERTY DATA FORM |                |               |                           |                      |
|--------------------|----------------|---------------|---------------------------|----------------------|
| PROPERTY ADDRESS   | 850 Straits Tu |               | ırnpike                   |                      |
| CITY, STATE        |                | Middlebury, C | CT 06762                  |                      |
| BUILDING INFO      |                | -             | MECHANICAL EQUIP.         |                      |
| Avail S/F          | 1,650 S/F      | 7             | Air Conditioning          | Central              |
| Ext. Construction  | Brick          |               | Sprinkler / Type          | Yes/ Wet             |
| Int. Construction  | Finished       |               | Type of Heat              | Gas                  |
| Ceiling Height     | 8'             |               | OTHER                     |                      |
| Roof               | Rubber         |               | Zoning                    | CA                   |
| Date Built         | 1988           |               | Parking                   | Ample                |
|                    |                |               | State Route / Distance To | I-84/RT 8 1 mile     |
| UTILITIES          |                |               |                           |                      |
| Sewer              | City           |               |                           |                      |
| Water              | City           |               | TERMS                     |                      |
| Gas                | Yankee G       | as            | Lease rate                | \$17 PSF + utilities |
| Electrical         | 200 Amp        | S             |                           |                      |