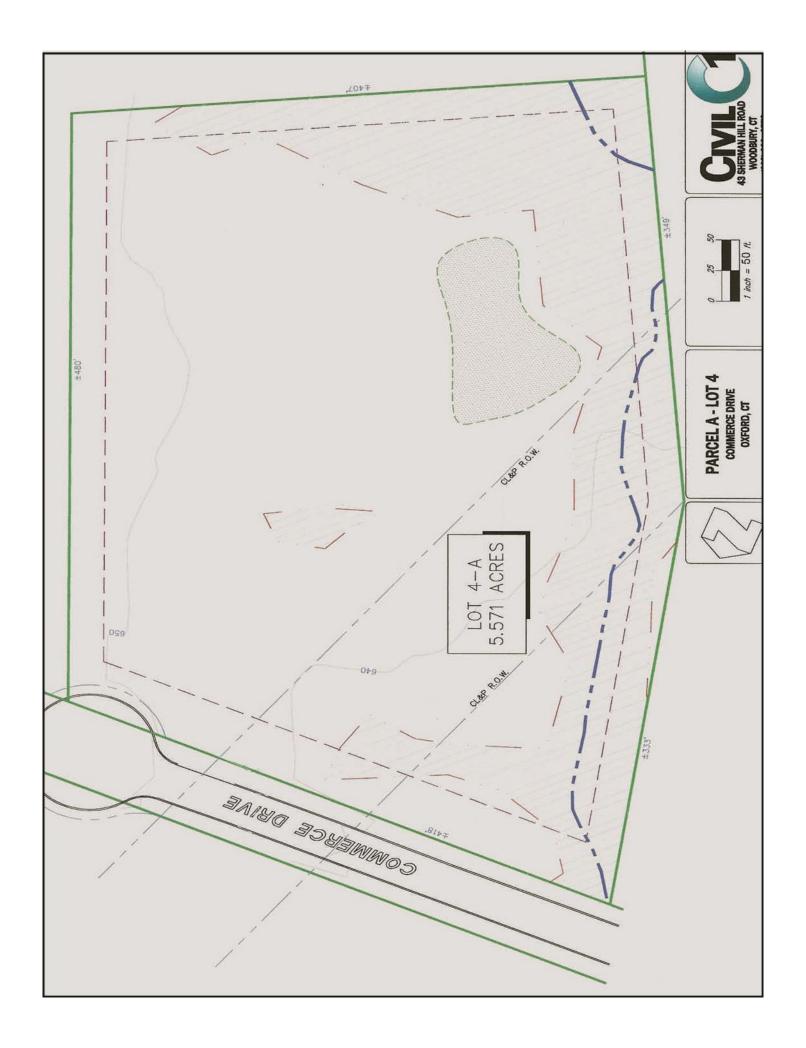

## FOR SALE

4 Commerce Drive / Parcel A Lot 4
Oxford, CT

## 5.57 Acres Industrial Zoned Land

- Great Business Park location in high growth business friendly community
- All municipal utilities available
- Very good highway access to I-84 and Route 8
- Stable and reasonable tax structure with town incentives possible
- New airport enterprise zone offers significant tax incentives
   Offered at \$329,000.00