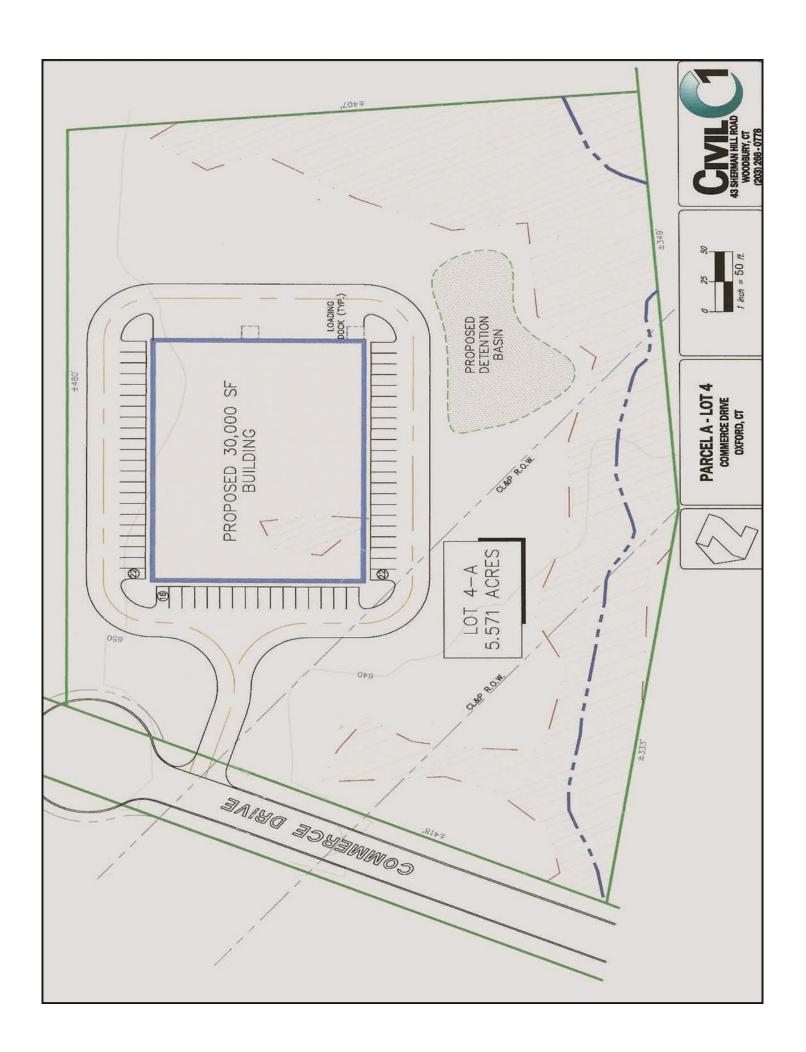

## FOR SALE

4 Commerce Drive / Parcel A Lot 4
Oxford, CT

## 5.57 Acres Industrial Zoned Land

- Great Business Park location in high growth business friendly community
- All municipal utilities available
- Very good highway access to I-84 and Route 8
- Stable and reasonable tax structure with town incentives possible
- New airport enterprise zone offers significant tax incentives
   Offered at \$329,000.00