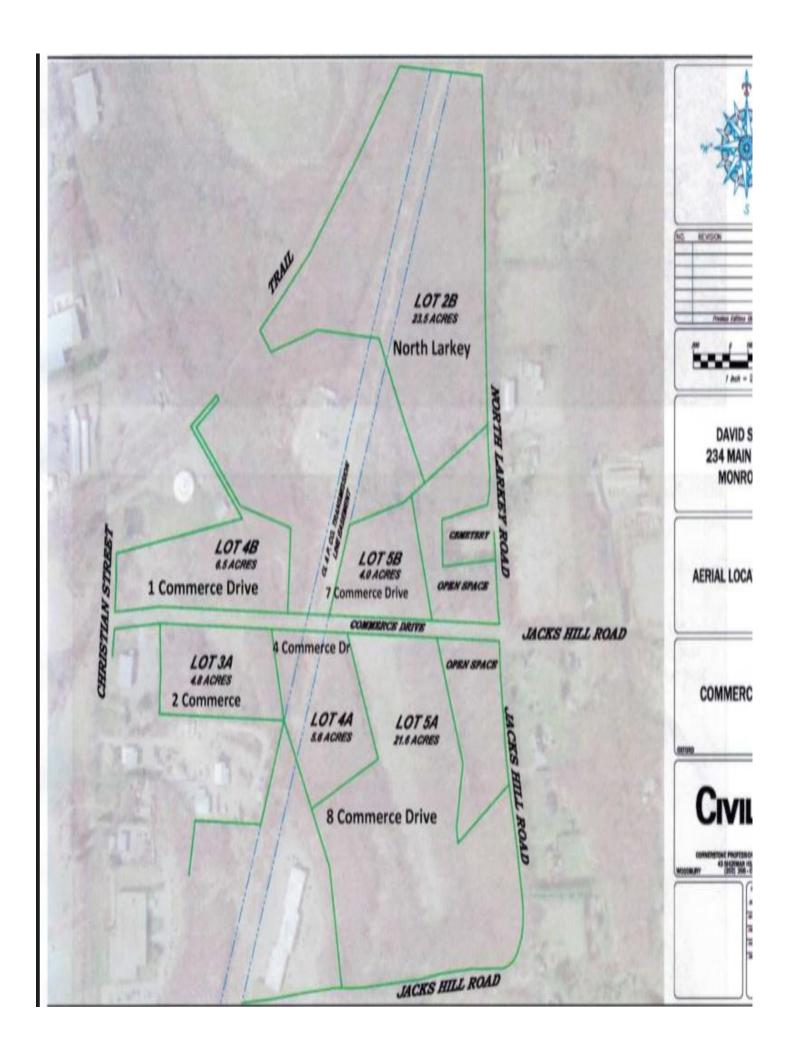

## FOR SALE

4 Commerce Drive / Parcel A Lot 4
Oxford, CT

## 5.57 Acres Industrial Zoned Land

- Great Business Park location in high growth business friendly community
- All municipal utilities available
- Very good highway access to I-84 and Route 8
- Stable and reasonable tax structure with town incentives possible
- New airport enterprise zone offers significant tax incentives
   Offered at \$329,000.00