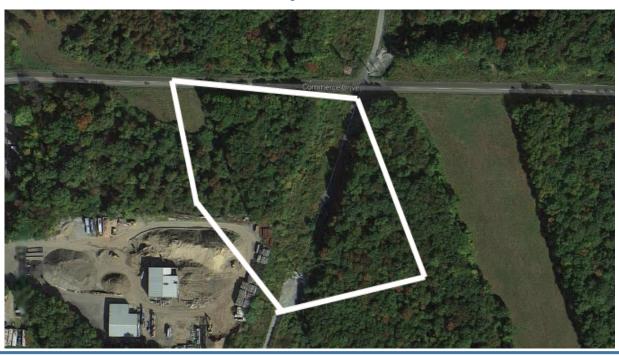

## FOR SALE

4 Commerce Drive / Parcel A Lot 4
Oxford, CT

## 5.57 Acres Industrial Zoned Land

- Great Business Park location in high growth business friendly community
- All municipal utilities available
- Very good highway access to I-84 and Route 8
- Stable and reasonable tax structure with town incentives possible
- New airport enterprise zone offers significant tax incentives
   Offered at \$329,000.00