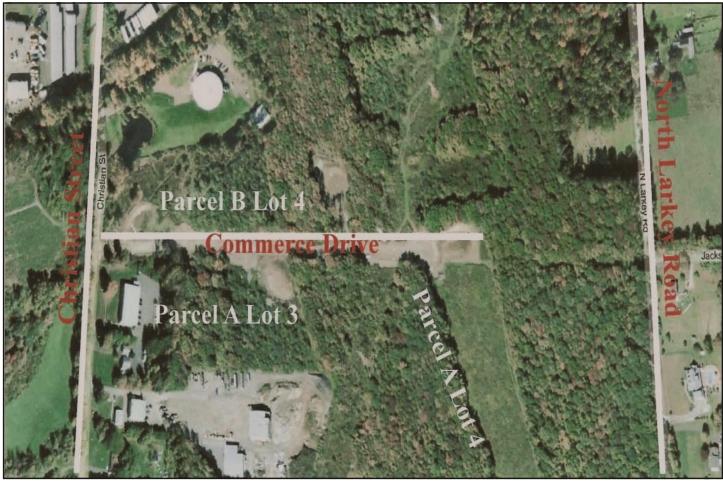

## FOR SALE

4 Commerce Drive / Parcel A Lot 4
Oxford, CT

## 5.57 Acres Industrial Zoned Land

- Great Business Park location in high growth business friendly community
- All municipal utilities available
- Very good highway access to I-84 and Route 8
- Stable and reasonable tax structure with town incentives possible
- New airport enterprise zone offers significant tax incentives
   Offered at \$329,000.00