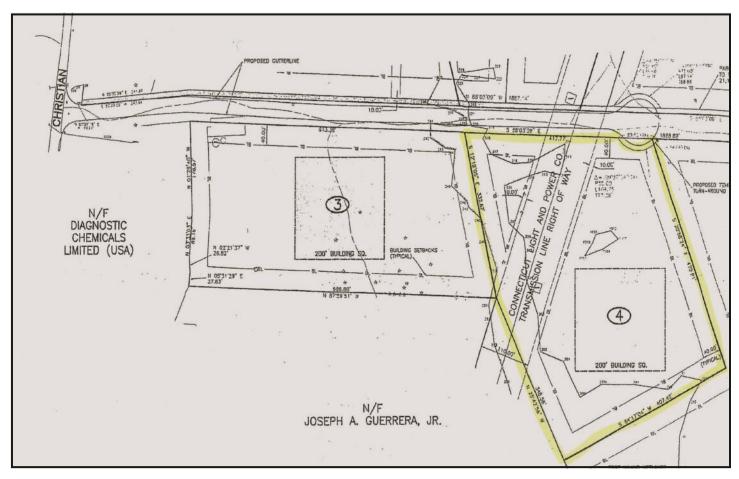

## FOR SALE

4 Commerce Drive / Parcel A Lot 4
Oxford, CT

## 5.57 Acres Industrial Zoned Land

- Great Business Park location in high growth business friendly community
- All municipal utilities available
- Very good highway access to I-84 and Route 8
- Stable and reasonable tax structure with town incentives possible
- New airport enterprise zone offers significant tax incentives
   Offered at \$329,000.00