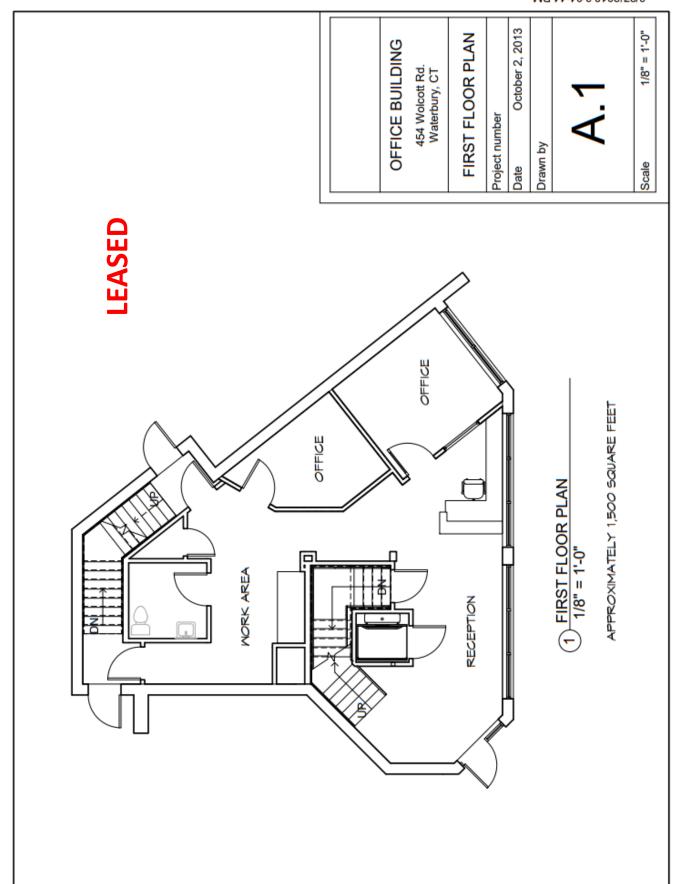

## FOR SALE/LEASE

454 Wolcott Street & 462 Wolcott Street Waterbury, CT

454 Wolcott St 4,589 S/F+/- (inc Basement) retail /office building

462 Wolcott St

2,300 S/F +/- retail/ office building
Great high traffic location 1 mile to I-84
Building signage available