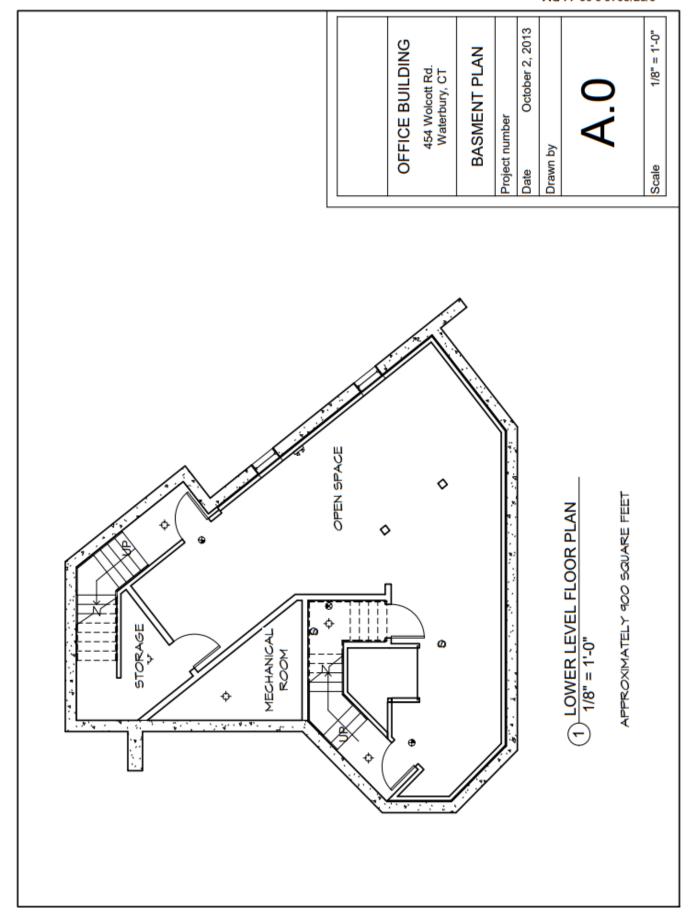

## FOR SALE/LEASE

454 Wolcott Street & 462 Wolcott Street Waterbury, CT

454 Wolcott St 4,589 S/F+/- (inc Basement) retail /office building

462 Wolcott St

2,300 S/F +/- retail/ office building
Great high traffic location 1 mile to I-84
Building signage available