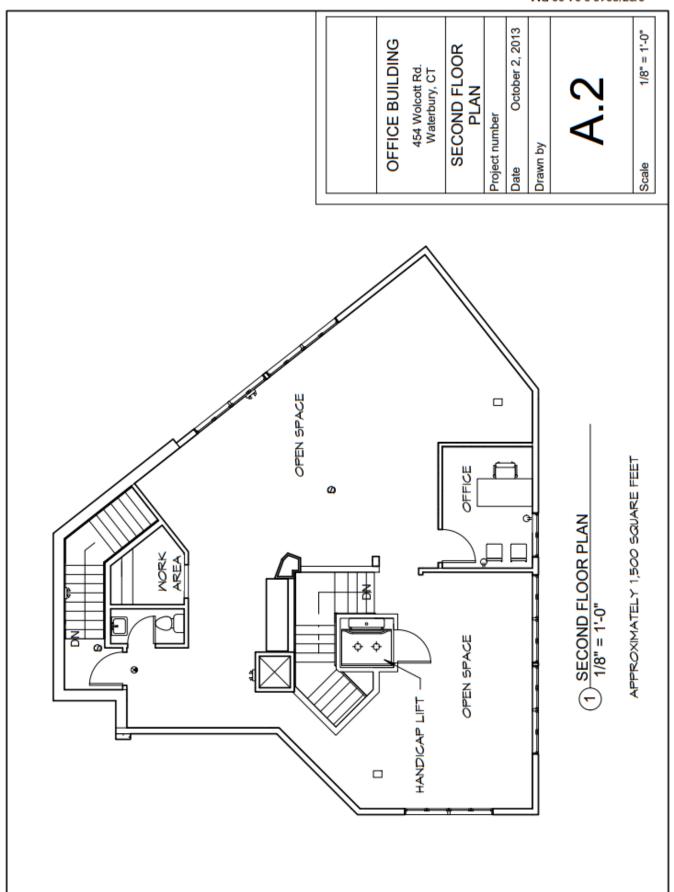

## FOR SALE/LEASE

454 Wolcott Street & 462 Wolcott Street Waterbury, CT

454 Wolcott St 4,589 S/F+/- (inc Basement) retail /office building

462 Wolcott St

2,300 S/F +/- retail/ office building
Great high traffic location 1 mile to I-84
Building signage available