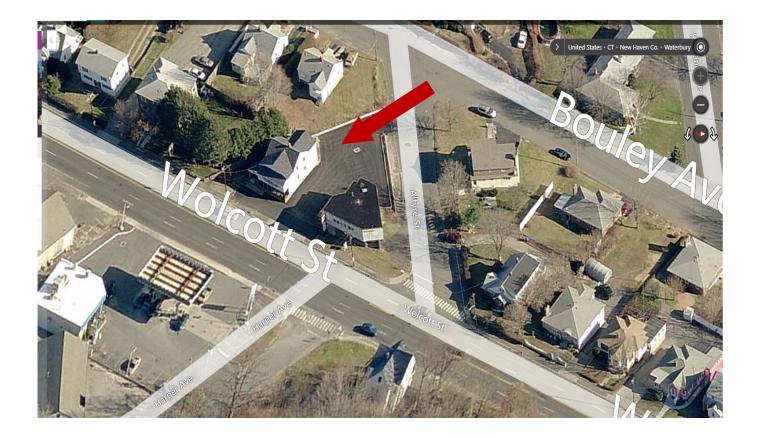

## 462 Wolcott Street Waterbury, CT

1,150 S/F Second Floor Office Space

- Great exposure
- Heavily traveled Traffic count (DOT) 19,100 vehicles daily
- Ideal for many professional uses

Lease rate: Aggressively Priced at \$900 Gross + Utilities