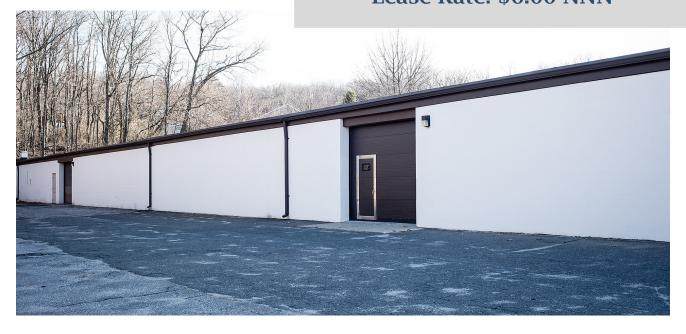

Two 10' drive in doors

**Heavy Power** 

Oil heat

10' ceiling heights

27 parking spaces

## PROPERTY DATA FORM

| PROPERTY ADDRESS | 486 Lakewood road   |
|------------------|---------------------|
| CITY, STATE      | Waterbury, CT 06704 |

|                     |                  | 7, 0 = 00 = 0 =           |                 |
|---------------------|------------------|---------------------------|-----------------|
| BUILDING INFO       |                  | MECHANICAL EQUIP.         |                 |
| Total S/F           | 10,000           | Air Conditioning          | Office          |
| Number of floors    | 1                | Sprinkler / Type          | No              |
| Avail S/F           | 10,000           | Type of Heat              | Oil             |
| Office S/F          | +/- 1,000        | OTHER                     |                 |
| Owners may consider |                  | Acres                     | 1               |
| Ext. Construction   | Masonry          | Zoning                    |                 |
| Ceiling Height      | 10'              | Parking                   | 27              |
| Roof                | Rubber           | State Route / Distance To | Route 8/3 miles |
| Date Built          | 1950             | TAXES                     |                 |
|                     |                  | Assessment                | \$297,260 .00   |
| UTILITIES           |                  | Appraisal                 | \$424,650.00    |
| Sewer               | City             | Mill Rate                 | 60.21           |
| Water               | City             | Taxes                     | \$18,459.85     |
| Gas                 |                  | TERMS                     |                 |
| Electrical          | 400 amp 440V 3ph | Lease rate                | \$6.00 NNN      |