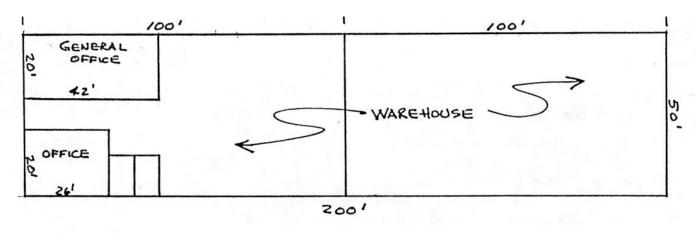

Two 10' drive in doors

**Heavy Power** 

Oil heat

10' ceiling heights

27 parking spaces

## PROPERTY DATA FORM

| PROPERTY ADDRESS | 486 Lakewood road   |
|------------------|---------------------|
| CITY, STATE      | Waterbury, CT 06704 |

|                     |                  | 7, 0 = 00 = 0 =           |                 |
|---------------------|------------------|---------------------------|-----------------|
| BUILDING INFO       |                  | MECHANICAL EQUIP.         |                 |
| Total S/F           | 10,000           | Air Conditioning          | Office          |
| Number of floors    | 1                | Sprinkler / Type          | No              |
| Avail S/F           | 10,000           | Type of Heat              | Oil             |
| Office S/F          | +/- 1,000        | OTHER                     |                 |
| Owners may consider |                  | Acres                     | 1               |
| Ext. Construction   | Masonry          | Zoning                    |                 |
| Ceiling Height      | 10'              | Parking                   | 27              |
| Roof                | Rubber           | State Route / Distance To | Route 8/3 miles |
| Date Built          | 1950             | TAXES                     |                 |
|                     |                  | Assessment                | \$297,260 .00   |
| UTILITIES           |                  | Appraisal                 | \$424,650.00    |
| Sewer               | City             | Mill Rate                 | 60.21           |
| Water               | City             | Taxes                     | \$18,459.85     |
| Gas                 |                  | TERMS                     |                 |
| Electrical          | 400 amp 440V 3ph | Lease rate                | \$6.00 NNN      |