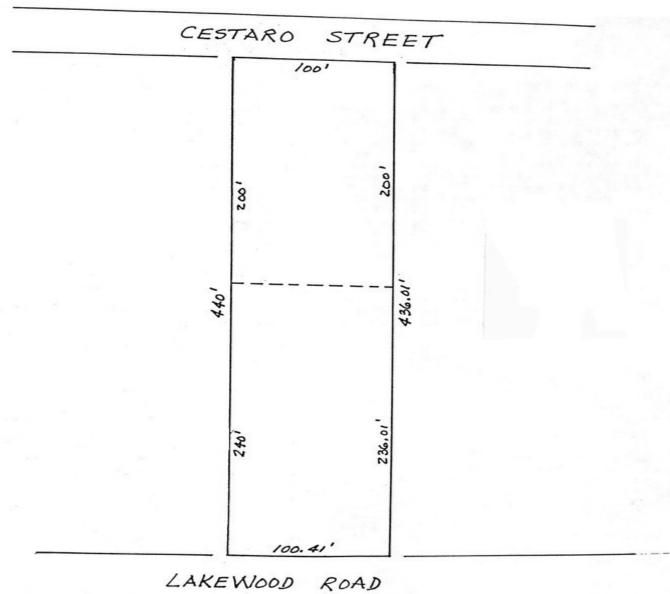

## PROPERTY DATA FORM

| PROPERTY ADDRESS | 486 Lakewood road   |
|------------------|---------------------|
| CITY, STATE      | Waterbury, CT 06704 |

|                     |                  | 7, 0 = 00 = 0 =           |                 |
|---------------------|------------------|---------------------------|-----------------|
| BUILDING INFO       |                  | MECHANICAL EQUIP.         |                 |
| Total S/F           | 10,000           | Air Conditioning          | Office          |
| Number of floors    | 1                | Sprinkler / Type          | No              |
| Avail S/F           | 10,000           | Type of Heat              | Oil             |
| Office S/F          | +/- 1,000        | OTHER                     |                 |
| Owners may consider |                  | Acres                     | 1               |
| Ext. Construction   | Masonry          | Zoning                    |                 |
| Ceiling Height      | 10'              | Parking                   | 27              |
| Roof                | Rubber           | State Route / Distance To | Route 8/3 miles |
| Date Built          | 1950             | TAXES                     |                 |
|                     |                  | Assessment                | \$297,260 .00   |
| UTILITIES           |                  | Appraisal                 | \$424,650.00    |
| Sewer               | City             | Mill Rate                 | 60.21           |
| Water               | City             | Taxes                     | \$18,459.85     |
| Gas                 |                  | TERMS                     |                 |
| Electrical          | 400 amp 440V 3ph | Lease rate                | \$6.00 NNN      |