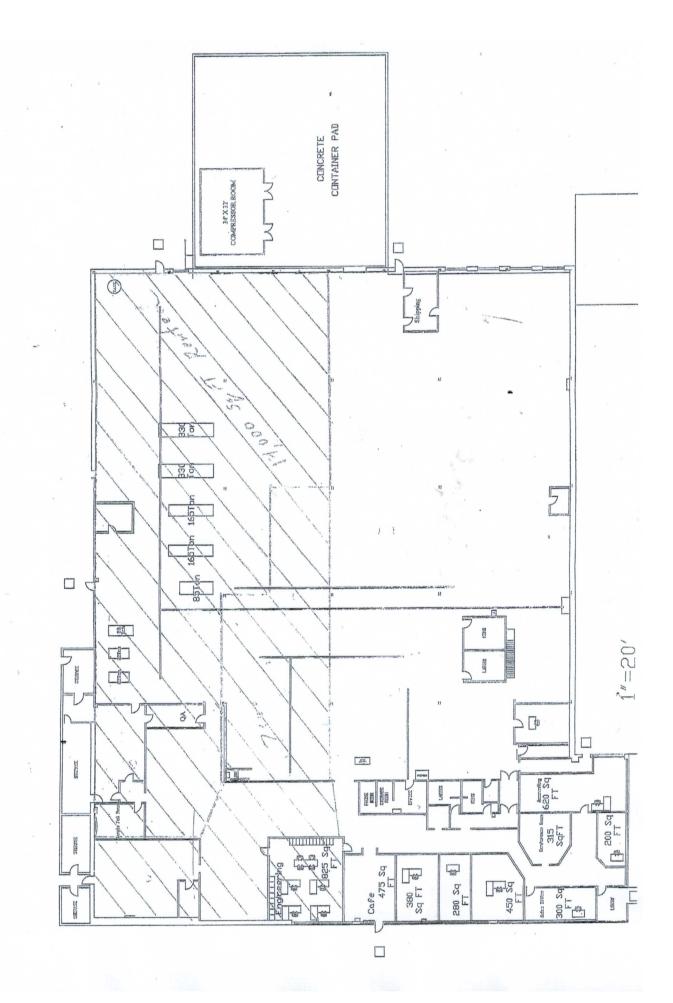

### +/- 46,300 SF High-bay Warehouse on 11.7 Acres

Great high-bay warehouse space (26')
Divisible to 11,000
5,000 total Office Space

Modern building is ideal for many warehouse or manufacturing operations Heavy power, 3 Docks, 1 Drive-in door

## PROPERTY DATA FORM

| PROPERTY ADDRESS | 230 Ella Grasso Ave |  |
|------------------|---------------------|--|
| CITY, STATE      | Torrington, CT      |  |

|               | MECHANICAL EQUIP.                                                                    |                                                                                                                                                                                                                                                                                                                              |
|---------------|--------------------------------------------------------------------------------------|------------------------------------------------------------------------------------------------------------------------------------------------------------------------------------------------------------------------------------------------------------------------------------------------------------------------------|
| 46,300        | Air Conditioning                                                                     | Office                                                                                                                                                                                                                                                                                                                       |
| 1             | Sprinkler / Type                                                                     | Yes                                                                                                                                                                                                                                                                                                                          |
| 46,300        | Type of Heat                                                                         | Gas                                                                                                                                                                                                                                                                                                                          |
| 11,000        | TAXES                                                                                |                                                                                                                                                                                                                                                                                                                              |
| 3             | Assessment                                                                           | 1,022,740.00                                                                                                                                                                                                                                                                                                                 |
| Masonry-Steel | Mill Rate                                                                            | 45.75                                                                                                                                                                                                                                                                                                                        |
|               | Taxes                                                                                | \$45,875.36                                                                                                                                                                                                                                                                                                                  |
| 26'           | OTHER                                                                                |                                                                                                                                                                                                                                                                                                                              |
| Steel         | Total Acres                                                                          | 11.7                                                                                                                                                                                                                                                                                                                         |
| 1986          | Zoning                                                                               | Industrial                                                                                                                                                                                                                                                                                                                   |
|               | Parking                                                                              | 80                                                                                                                                                                                                                                                                                                                           |
| Yes           | State Route / Distance To                                                            | 1 mile to Route 8                                                                                                                                                                                                                                                                                                            |
| Yes           |                                                                                      |                                                                                                                                                                                                                                                                                                                              |
| Yes           | TERMS                                                                                |                                                                                                                                                                                                                                                                                                                              |
| 1200 amps     | Sale                                                                                 | \$2,099,000.00                                                                                                                                                                                                                                                                                                               |
| 480 Volts     | Lease Rate                                                                           | \$4.75 NNN                                                                                                                                                                                                                                                                                                                   |
| 3ph Phase     |                                                                                      |                                                                                                                                                                                                                                                                                                                              |
|               | 1 46,300 11,000 3 Masonry-Steel  26' Steel 1986  Yes Yes Yes Yes 1200 amps 480 Volts | 1 Sprinkler / Type 46,300 Type of Heat 11,000 TAXES 3 Assessment Masonry-Steel Mill Rate Taxes 26' OTHER Steel Total Acres 1986 Zoning Parking Yes State Route / Distance To Yes Yes TERMS 1200 amps 480 Volts  Sprinkler / Type Type Total Acres Assessment Mill Rate Taxes Taxes  State Route Taxes State Route Lease Rate |