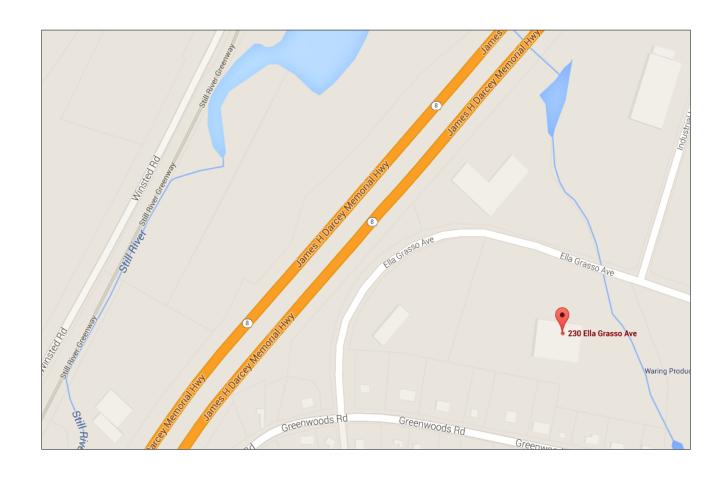

## 230 Ella Grasso Ave Torrington, CT

Less than 1 mile from Route 8 highway

Offered at: \$2,099,000.00

Lease: \$4.75 NNN

All information furnished is from sources deemed reliable and is submitted subject to errors, omissions, change of other terms of conditions, prior sale, lease or financing or withdrawal-all without notice. No representation is made or implied by Godin Property Brokers, LLC or its associates as to the accuracy of the information submitted herein.