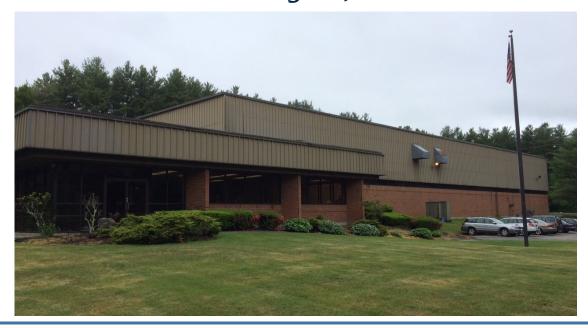

## 230 Ella Grasso Ave Torrington, CT

### +/- 46,300 SF High-bay Warehouse on 11.7 Acres

Great high-bay warehouse space (26')
Divisible to 11,000
5,000 total Office Space

Modern building is ideal for many warehouse or manufacturing operations Heavy power, 3 Docks, 1 Drive-in door