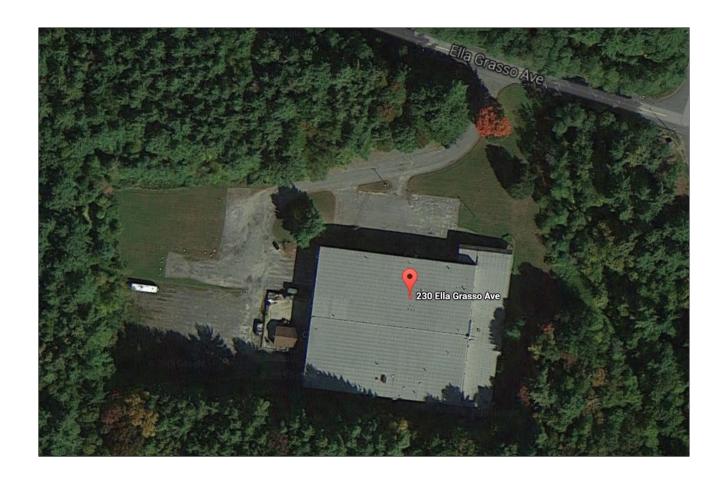

## 230 Ella Grasso Ave Torrington, CT

### +/- 46,300 SF High-bay Warehouse on 11.7 Acres

Great high-bay warehouse space (26')
Divisible to 11,000
5,000 total Office Space

Modern building is ideal for many warehouse or manufacturing operations Heavy power, 3 Docks, 1 Drive-in door