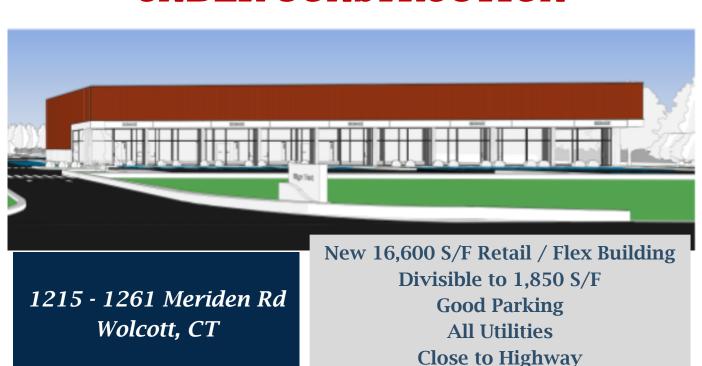

## **UNDER CONSTRUCTION**

Offered at: \$14.00 Gross + Utilities

NEW BUILDING

PACKAGE STORE

**MERIDEN ROAD** 

## PROPERTY DATA FORM

| PROPERTY ADDRESS | 1215 - 1261 Meriden Road |
|------------------|--------------------------|
| CITY, STATE      | Wolcott, CT 06716        |

| CITY, STATE         |                 | Wolcott, CT 06716               |                   |
|---------------------|-----------------|---------------------------------|-------------------|
| BUILDING INFO       |                 | MECHANICAL EQUIP.               |                   |
| Total S/F           | 16,632          | Air Conditioning                | Central           |
| Divisible           | 1,850           | Sprinkler / Type                | No                |
| Avail S/F           | 1,850 - 16,632  | Type of Heat                    | Gas               |
| Number of floors    | 1               | OTHER                           |                   |
| Ext. Construction   | Masonry - Steel | Acres                           | +20               |
| Ceiling Height      | 16'             | Zoning                          | Comm./ Industrial |
| Roof                | Steel           | Parking                         | Ample             |
| Date Built          | 2019            | State Route / Distance To       | I-84 / 2 miles    |
| UTILITIES           |                 | SPACE INCLUDES:                 |                   |
| Sewer               | City            | Heat & Air conditioning         | _                 |
| Water               | City            | Handicap bathroom               |                   |
| Gas                 | EverSource      | Drywall taped & ready for paint |                   |
| Electrical per unit | 200 Amps        |                                 | _                 |
|                     | 208 V/ 3 Ph.    | TERMS                           |                   |
|                     |                 | Lease Rate                      | \$14.00 Gross     |