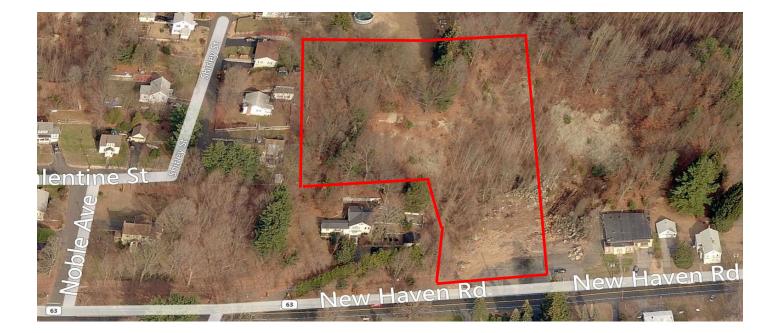

### 1332-1344 New Haven Road Naugatuck, CT

### **1.8 Acres Commercial Parcel**

- Great high traffic count location over 18,000 cars daily
- 315 +/- S/F of frontage on State Road RT 63 in Naugatuck
- B-2 commercial zoning with most utilities at or near site
- Suitable for many retail, office or restaurant uses
- Close proximity to Walmart and several other new development sites
  MAJOR PRICE REDUCTION!

Sale price: \$159,000.00

All information furnished is from sources deemed reliable and is submitted subject to errors, omissions, change of other terms of conditions, prior sale, lease or financing or withdrawal-all without notice. No representation is made or implied by Godin Property Brokers, LLC or its associates as to the accuracy of the information submitted herein.