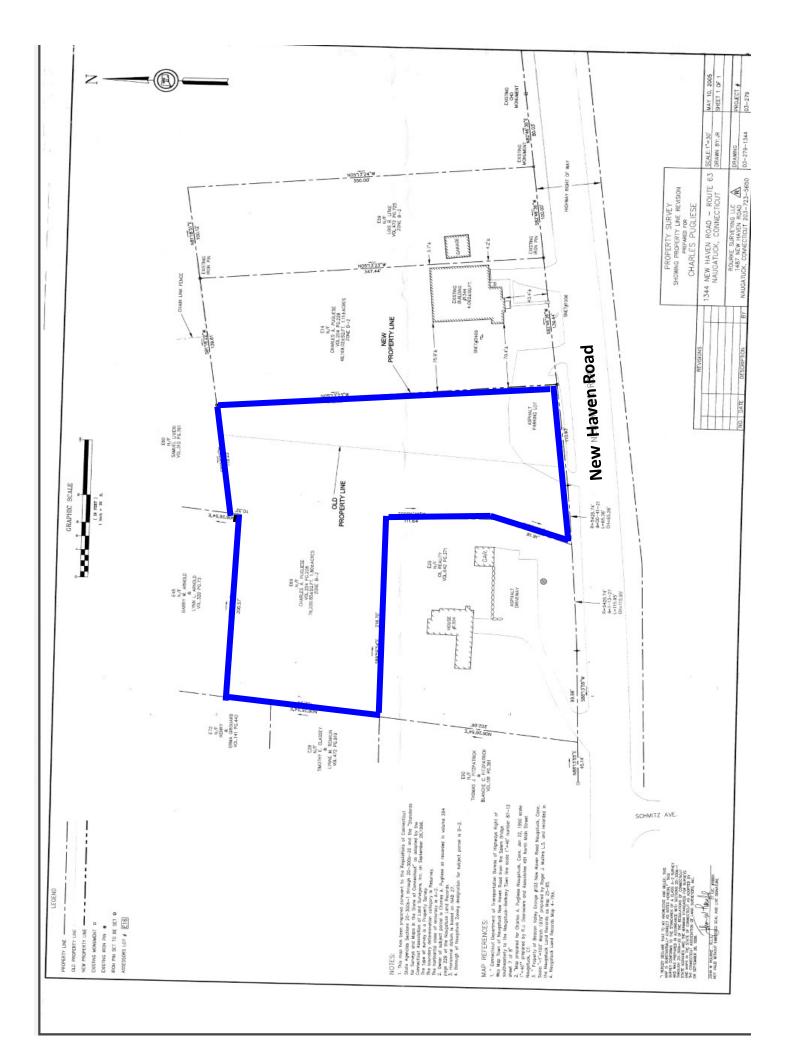

### 1332-1344 New Haven Road Naugatuck, CT

### **1.8 Acres Commercial Parcel**

- Great high traffic count location over 18,000 cars daily
- 315 +/- S/F of frontage on State Road RT 63 in Naugatuck
- B-2 commercial zoning with most utilities at or near site
- Suitable for many retail, office or restaurant uses
- Close proximity to Walmart and several other new development sites
  MAJOR PRICE REDUCTION!

Sale price: \$159,000.00

All information furnished is from sources deemed reliable and is submitted subject to errors, omissions, change of other terms of conditions, prior sale, lease or financing or withdrawal-all without notice. No representation is made or implied by Godin Property Brokers, LLC or its associates as to the accuracy of the information submitted herein.