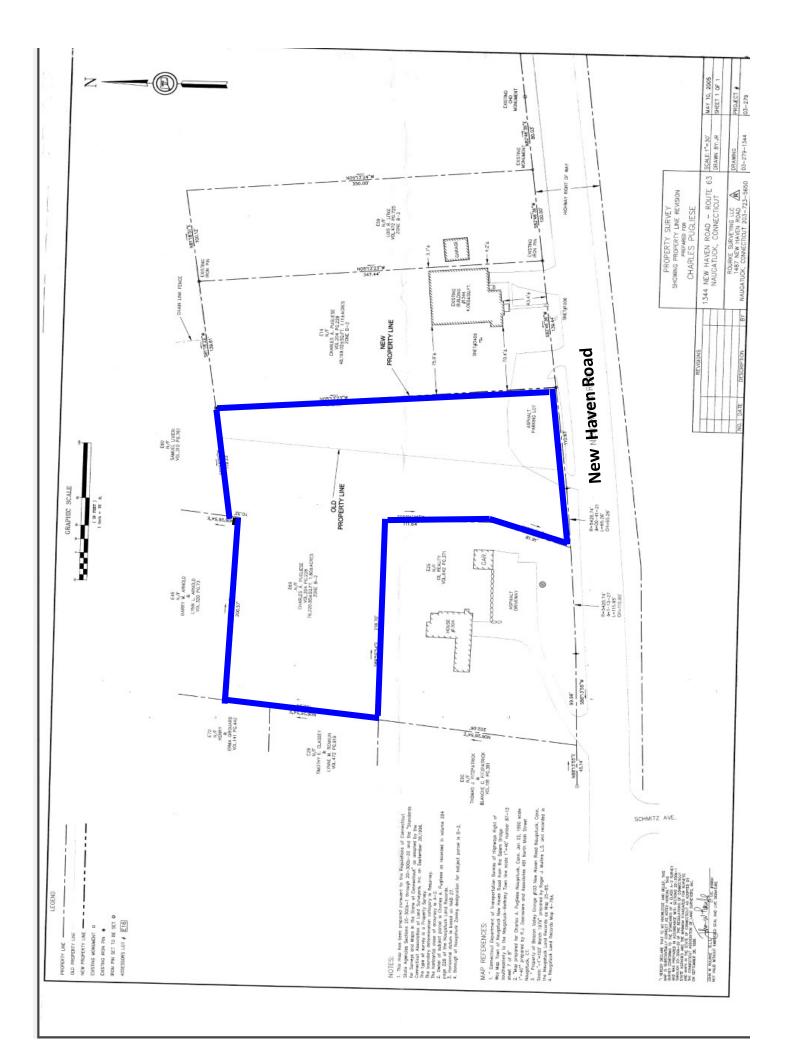

## FOR SALE

1332-1344 New Haven Road Naugatuck, CT

## 1.8 Acres Commercial Parcel

- Great high traffic count location over 18,000 cars daily
- 315 +/- S/F of frontage on State Road RT 63 in Naugatuck
- B-2 commercial zoning with most utilities at or near site
- Suitable for many retail, office or restaurant uses
- Close proximity to Walmart and several other new development sites

Sale price: \$159,000.00

All information furnished is from sources deemed reliable and is submitted subject to errors, omissions, change of other terms of conditions, prior sale, lease or financing or withdrawal-all without notice. No representation is made or implied by Godin Property Brokers, LLC or its associates as to the accuracy of the information submitted herein.