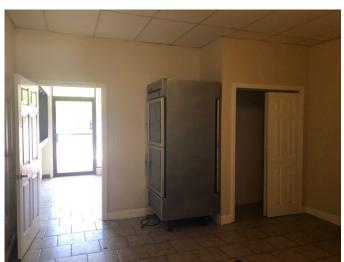

#### 1,000 S/F

Location, Location
Neighborhood Retail Opportunity
Join Several Other Successful
Commercial Storefronts
Lease Rate: \$1,300 per mo.
Gross + Utilities

# PROPERTY DATA FORM

PROPERTY ADDRESS 14 East Street
CITY, STATE Bristol, CT 06010

|                   |          | <u>-</u>               |                     |  |
|-------------------|----------|------------------------|---------------------|--|
| BUILDING INFO     |          | MECHANICAL EQUIP.      |                     |  |
| Total S/F         | 1,000    | Air Conditioning       | Central             |  |
| Number of floors  | 1        | Sprinkler / Type       |                     |  |
| Avail S/F         | 1,000    | Type of Heat           | Forced Hot Air      |  |
| Ext. Construction |          | OTHER                  |                     |  |
| Ceiling Height    | 9"       | Acres                  | .75                 |  |
| Roof              | Flat     | Zoning                 |                     |  |
| Date Built        | 1954     | Parking                | Ample               |  |
|                   |          | State Route / Distance | 2 To                |  |
|                   |          | TAXES                  |                     |  |
|                   |          | Assessment             |                     |  |
| UTILITIES         |          | Appraisal              |                     |  |
| Sewer             | City     | Mill Rate              |                     |  |
| Water             | City     | Taxes                  |                     |  |
| Heat              | Oil      | TERMS                  |                     |  |
| Electrical        | 200 Amps | Lease                  | \$1,300 mo. Gross + |  |
|                   |          |                        | Utilities           |  |