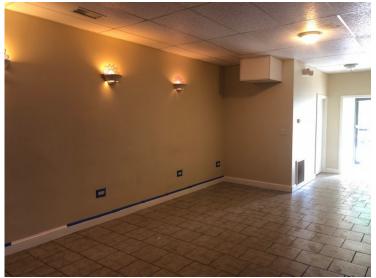

#### 1,000 S/F

Location, Location
Neighborhood Retail Opportunity
Join Several Other Successful
Commercial Storefronts
Lease Rate: \$1,300 per mo.
Gross + Utilities

# PROPERTY DATA FORM

PROPERTY ADDRESS 14 East Street
CITY, STATE Bristol, CT 06010

|                   |          | <u>-</u>               |                     |  |
|-------------------|----------|------------------------|---------------------|--|
| BUILDING INFO     |          | MECHANICAL EQUIP.      |                     |  |
| Total S/F         | 1,000    | Air Conditioning       | Central             |  |
| Number of floors  | 1        | Sprinkler / Type       |                     |  |
| Avail S/F         | 1,000    | Type of Heat           | Forced Hot Air      |  |
| Ext. Construction |          | OTHER                  |                     |  |
| Ceiling Height    | 9"       | Acres                  | .75                 |  |
| Roof              | Flat     | Zoning                 |                     |  |
| Date Built        | 1954     | Parking                | Ample               |  |
|                   |          | State Route / Distance | 2 To                |  |
|                   |          | TAXES                  |                     |  |
|                   |          | Assessment             |                     |  |
| UTILITIES         |          | Appraisal              |                     |  |
| Sewer             | City     | Mill Rate              |                     |  |
| Water             | City     | Taxes                  |                     |  |
| Heat              | Oil      | TERMS                  |                     |  |
| Electrical        | 200 Amps | Lease                  | \$1,300 mo. Gross + |  |
|                   |          |                        | Utilities           |  |