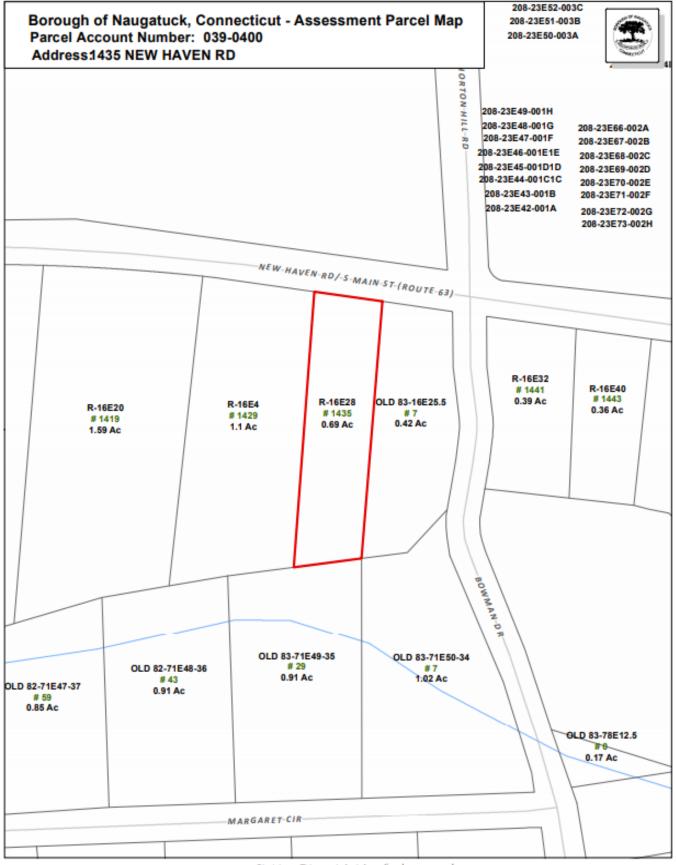

## FOR SALE

1435 New Haven Road Naugatuck, CT 06770

1,384 +/- S/F Office Building & Two Car Detached Garage

Located on busy New Haven Road (Route 63)
.69 Acres (Retail Development Site Possible)
Ideal for Professional and or Medical Owner User

## PROPERTY DATA FORM

| PROPERTY ADDRESS | 1435 New Haven Road |
|------------------|---------------------|
| CITY, STATE      | Naugatuck, CT 06770 |

| BUILDING INFO         |              | MECHANICAL EQUIP.      |                        |  |
|-----------------------|--------------|------------------------|------------------------|--|
| Total S/F             | 1384         | Air Conditioning       | No                     |  |
| Number of floors      | 2            | Sprinkler / Type       | No                     |  |
| Avail S/F             | 1384         | Type of Heat           | Forced Hot Air         |  |
|                       |              | OTHER                  |                        |  |
| Interior Construction | Plaster      | Acres                  | .69                    |  |
| Ext. Construction     | Vinyl Siding | Zoning                 | Residential/Commercial |  |
|                       |              |                        |                        |  |
| Ceiling Height        | 8'           | Parking                | Ample/ Off Street      |  |
| Roof                  | A            | State Route / Distance | To                     |  |
| Date Built            | 1932         | TAXES                  |                        |  |
|                       |              | Assessment             | \$71,160.00            |  |
| UTILITIES             |              | Mill Rate              | 48.55                  |  |
| Sewer                 | Septic       | Taxes                  | \$3,454.82             |  |
| Water                 | City         | TERMS                  |                        |  |
| Oil                   | Yes          | Sale                   | \$295,000.00           |  |
| Electrical            |              |                        |                        |  |