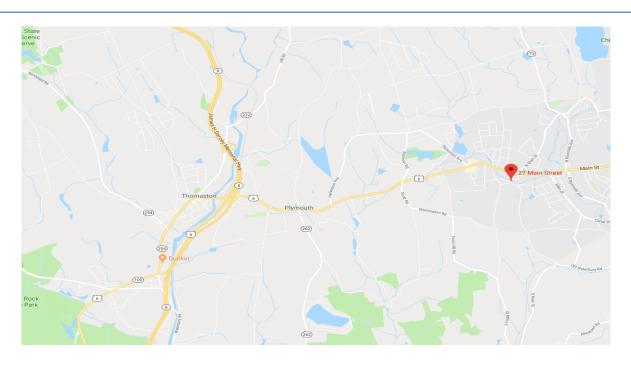

## **FOR LEASE**

27 Main Street Terryville, CT 2,000 S/F Office Space on Main Street
Great Location with Easy Access and
Plenty of Parking
Perfect for Many Professional Uses
9 Offices / Conference / Break Rooms
Reception Area / Private Bathrooms
Interior Upgrades Negotiable
\$1,400 Per Mo. Gross + Utilities

## PROPERTY DATA FORM

| PROPERTY ADDRESS | 27 Main Street |
|------------------|----------------|
| CITY, STATE      | Terryville, CT |

| BUILDING INFO     |                  | MECHANICAL EQUIP.         |                           |
|-------------------|------------------|---------------------------|---------------------------|
| Total S/F         | 4,000            | Air Conditioning          | Yes                       |
| Number of floors  | 2                | Sprinkler / Type          | Yes                       |
| Avail S/F         | 2,000            | Type of Heat              | Forced Hot Air            |
|                   |                  | OTHER                     |                           |
|                   |                  | Acres                     |                           |
| Ext. Construction | Brick            | Zoning                    | С                         |
| Ceiling Height    | 9'               | Parking                   | Ample                     |
| Roof              | Asphalt Shingles | State Route / Distance To |                           |
| Date Built        | 1986             | TAXES                     |                           |
|                   |                  | Assessment                |                           |
| UTILITIES         |                  | Appraisal                 |                           |
| Sewer             | City             | Mill Rate                 |                           |
| Water             | City             | Taxes                     |                           |
| Gas               | EverSource       | TERMS                     |                           |
| Electrical        |                  | Lease rate                | \$1,400 Gross + Utilities |