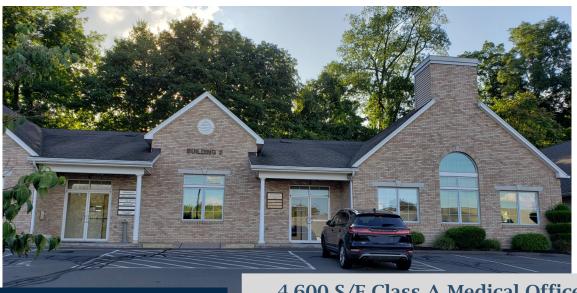

# PROPERTY DATA FORM

PROPERTY ADDRESS 1320 West Main Street Unit 4
CITY, STATE Waterbury, CT 06708

| BUILDING INFO       |                     | MECHANICAL EQUIP.         |                |
|---------------------|---------------------|---------------------------|----------------|
| Total S/F           | 4.626               | Air Conditioning          | Central        |
| Number of floors    | 2                   | Sprinkler / Type          | Yes            |
| Avail S/F Per Floor | 1st Floor 4,000 +/- | Type of Heat              | Gas F/A        |
|                     | 2nd Floor 626 +/-   | OTHER                     |                |
| Ext. Construction   | Brick Veneer        | Acres                     |                |
| Ceiling Height      | 10'                 | Zoning                    | СО             |
| Date Built          | 2003                | Parking                   | Ample          |
| Roof                | Gable               | State Route / Distance To | Route 8/       |
|                     |                     | TAXES                     |                |
|                     | _                   | Assessment                | \$284,770.00   |
| UTILITIES           |                     | Appraisal                 | \$406,815.00   |
| Sewer               | City                | Mill Rate                 | 60.21          |
| Water               | City                | Taxes                     | \$17,684.22    |
| Gas                 | EverSource          | TERMS                     |                |
| Electrical          | 200 Amp             | Lease                     | \$22 PSF + NNN |