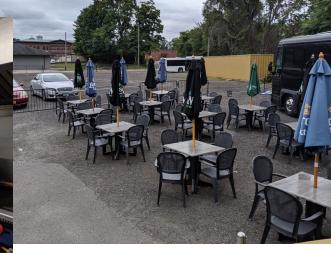

## PROPERTY DATA FORM

PROPERTY ADDRESS 1503 Thomaston Ave
CITY, STATE Waterbury, CT 06704

| BUILDING INFO     |                 | MECHANICAL EQUIP.         |                |
|-------------------|-----------------|---------------------------|----------------|
| Total S/F         | 1,216 S/F       | Air Conditioning          | Central        |
| Number of floors  | 1 + basement    | Sprinkler / Type          |                |
| Avail S/F         | 1,216 S/F       | Type of Heat              | Gas            |
| Ext. Construction | Metal Siding    | OTHER                     |                |
| Ceiling Height    | 8               | Acres                     | .76            |
| Roof              | Shingle (Newer) | Zoning                    | Restaurant     |
| Date Built        | 1960            | Parking                   | Ample          |
|                   |                 | State Route / Distance To | Route 8/ .2/10 |
|                   |                 | TAXES                     |                |
|                   |                 | Assessment                | \$109,170.00   |
| UTILITIES         |                 | Appraisal                 | \$155,952.00   |
| Sewer             | City            | Mill Rate                 | 60.21          |
| Water             | City            | Taxes                     | \$6,573.12     |
| Gas               | EverSource      | TERMS                     |                |
| Electrical        | 200 Amps        | Sale                      | \$299,000.00   |