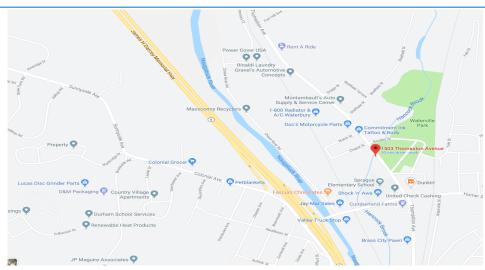

## PROPERTY DATA FORM

PROPERTY ADDRESS 1503 Thomaston Ave
CITY, STATE Waterbury, CT 06704

| BUILDING INFO     |                 | MECHANICAL EQUIP.         |                |
|-------------------|-----------------|---------------------------|----------------|
| Total S/F         | 1,216 S/F       | Air Conditioning          | Central        |
| Number of floors  | 1 + basement    | Sprinkler / Type          |                |
| Avail S/F         | 1,216 S/F       | Type of Heat              | Gas            |
| Ext. Construction | Metal Siding    | OTHER                     |                |
| Ceiling Height    | 8               | Acres                     | .76            |
| Roof              | Shingle (Newer) | Zoning                    | Restaurant     |
| Date Built        | 1960            | Parking                   | Ample          |
|                   |                 | State Route / Distance To | Route 8/ .2/10 |
|                   |                 | TAXES                     |                |
|                   |                 | Assessment                | \$109,170.00   |
| UTILITIES         |                 | Appraisal                 | \$155,952.00   |
| Sewer             | City            | Mill Rate                 | 60.21          |
| Water             | City            | Taxes                     | \$6,573.12     |
| Gas               | EverSource      | TERMS                     |                |
| Electrical        | 200 Amps        | Sale                      | \$299,000.00   |