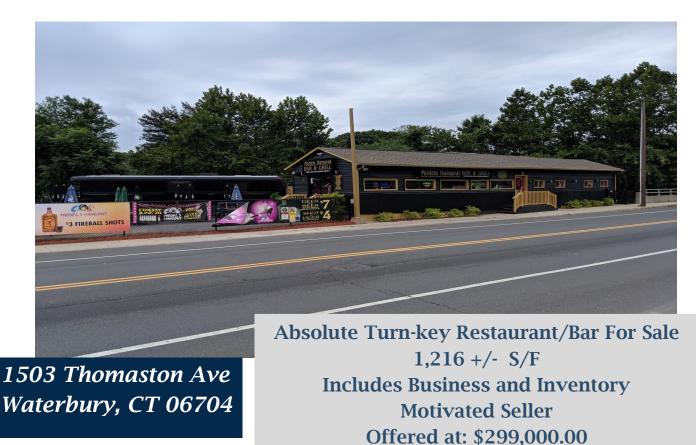

## PROPERTY DATA FORM

PROPERTY ADDRESS 1503 Thomaston Ave
CITY, STATE Waterbury, CT 06704

| BUILDING INFO     |                 | MECHANICAL EQUIP.         |                |
|-------------------|-----------------|---------------------------|----------------|
| Total S/F         | 1,216 S/F       | Air Conditioning          | Central        |
| Number of floors  | 1 + basement    | Sprinkler / Type          |                |
| Avail S/F         | 1,216 S/F       | Type of Heat              | Gas            |
| Ext. Construction | Metal Siding    | OTHER                     |                |
| Ceiling Height    | 8               | Acres                     | .76            |
| Roof              | Shingle (Newer) | Zoning                    | Restaurant     |
| Date Built        | 1960            | Parking                   | Ample          |
|                   |                 | State Route / Distance To | Route 8/ .2/10 |
|                   |                 | TAXES                     |                |
|                   |                 | Assessment                | \$109,170.00   |
| UTILITIES         |                 | Appraisal                 | \$155,952.00   |
| Sewer             | City            | Mill Rate                 | 60.21          |
| Water             | City            | Taxes                     | \$6,573.12     |
| Gas               | EverSource      | TERMS                     |                |
| Electrical        | 200 Amps        | Sale                      | \$299,000.00   |