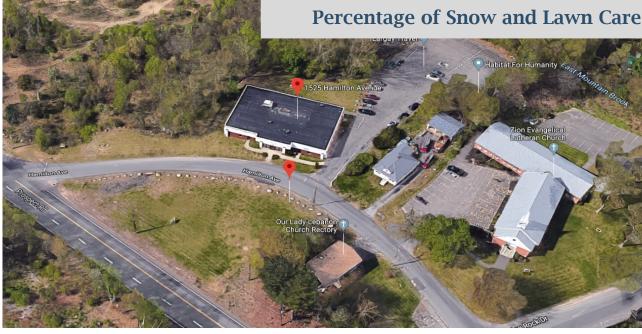

## PROPERTY DATA FORM

PROPERTY ADDRESS 1525 Hamilton Ave
CITY, STATE Waterbury, CT 06706

| 7,                |                    |                           |                         |
|-------------------|--------------------|---------------------------|-------------------------|
| BUILDING INFO     |                    | MECHANICAL EQUIP.         |                         |
| Total S/F         | 9,794              | Air Conditioning          | Central                 |
| Number of floors  | 1                  | Sprinkler / Type          | Gas/ Main Floor         |
| Avail S/F         | 2,700              | Type of Heat              | Electric/ Lower level   |
| Ext. Construction | Block with Stucco  | OTHER                     |                         |
| Ceiling Height    |                    | Acres                     | 1.54                    |
| Roof              | Composite built up | Zoning                    | RS                      |
| Date Built        | 1972               | Parking                   | Ample                   |
|                   |                    | State Route / Distance To | . I-84 / 1.5 miles      |
|                   |                    | TAXES                     |                         |
|                   |                    | Assessment                | \$440,210.00            |
| UTILITIES         |                    | Appraisal                 |                         |
| Sewer             | City               | Mill Rate                 | 60.21                   |
| Water             | City               | Taxes                     | \$27,337.04             |
| Gas               | EverSource         | TERMS                     |                         |
| Electrical        | 200 Amps           | Lease                     | \$12 PSF + Utilities    |
|                   |                    |                           | & % of snow & lawn care |