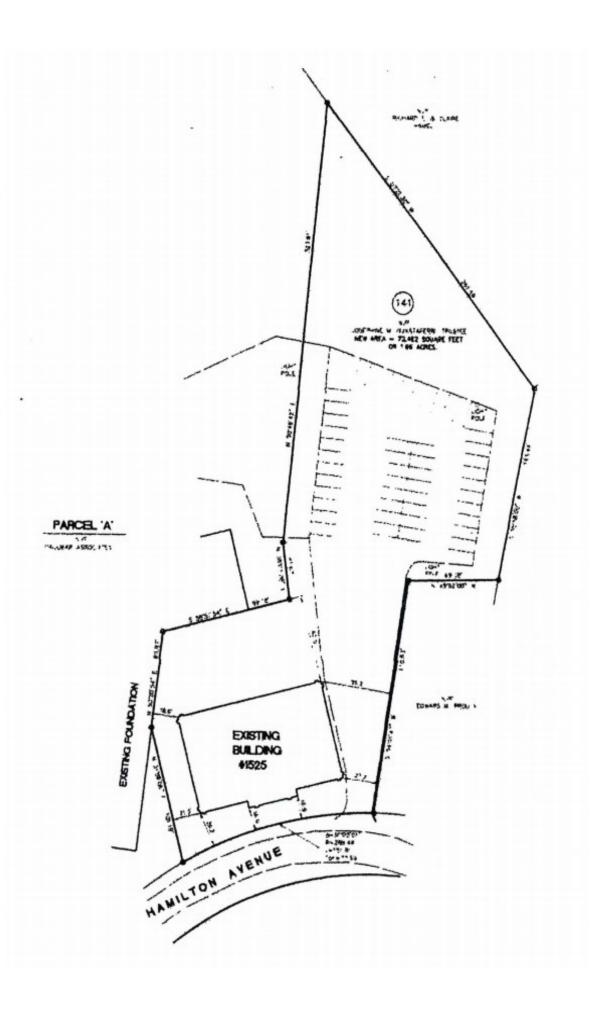

## PROPERTY DATA FORM

PROPERTY ADDRESS 1525 Hamilton Ave
CITY, STATE Waterbury, CT 06706

| 7,                |                    |                           |                         |
|-------------------|--------------------|---------------------------|-------------------------|
| BUILDING INFO     |                    | MECHANICAL EQUIP.         |                         |
| Total S/F         | 9,794              | Air Conditioning          | Central                 |
| Number of floors  | 1                  | Sprinkler / Type          | Gas/ Main Floor         |
| Avail S/F         | 2,700              | Type of Heat              | Electric/ Lower level   |
| Ext. Construction | Block with Stucco  | OTHER                     |                         |
| Ceiling Height    |                    | Acres                     | 1.54                    |
| Roof              | Composite built up | Zoning                    | RS                      |
| Date Built        | 1972               | Parking                   | Ample                   |
|                   |                    | State Route / Distance To | . I-84 / 1.5 miles      |
|                   |                    | TAXES                     |                         |
|                   |                    | Assessment                | \$440,210.00            |
| UTILITIES         |                    | Appraisal                 |                         |
| Sewer             | City               | Mill Rate                 | 60.21                   |
| Water             | City               | Taxes                     | \$27,337.04             |
| Gas               | EverSource         | TERMS                     |                         |
| Electrical        | 200 Amps           | Lease                     | \$12 PSF + Utilities    |
|                   |                    |                           | & % of snow & lawn care |