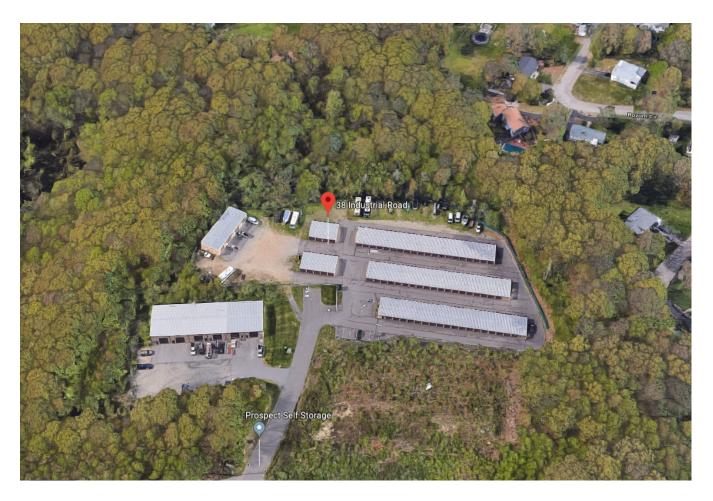

### PROPERTY DATA FORM

PROPERTY ADDRESS 38 Industrial Road
CITY, STATE Prospect, CT 06712

|                     | 1100PC       | ,                         |                          |
|---------------------|--------------|---------------------------|--------------------------|
| BUILDING INFO       |              | MECHANICAL EQUIP.         |                          |
| Total S/F           | 29,100       | Air Conditioning          | Yes Contractor Spaces    |
| Number of floors    | 1            | Sprinkler / Type          | No                       |
| Avail S/F           | 29,100       | Type of Heat              | _                        |
| Units               | 190          | OTHER                     |                          |
| Number of Buildings | 7            | Acres                     | 9.4                      |
| Ext. Construction   | Metal Panels | Zoning                    | Storage by Right         |
| Ceiling Height      |              | Parking                   | Ample                    |
| Roof                | Steel        | State Route / Distance To | . 3 Miles to I84 & RTE 8 |
| Date Built          | 2002         | TAXES                     |                          |
|                     |              | Assessment                | \$993,010.00             |
| UTILITIES           |              | Appraisal                 | \$1,418,589.00           |
| Sewer               | City         | Mill Rate                 | 31                       |
| Water               | City         | Taxes                     | \$29,790.30              |
| Gas                 | EverSource   | TERMS                     |                          |
| Electrical          | 200 Amps     | Sale                      | \$1,850,000.00           |
|                     |              |                           |                          |

#### 38 Industrial Ave, Prospect, CT

| <b>Building</b> | <u>Units</u>      | <u>Vacant</u>  |
|-----------------|-------------------|----------------|
| Α               | 42 Units          | 5 A 10 x 15    |
|                 |                   | 12 A 10 x 10   |
|                 |                   | 21 A 5 x 10    |
|                 |                   | 23 A 5 x 10    |
|                 |                   | 40 A 10 x 15   |
| В               | 42 Units          | 8 B - 10 x 10  |
|                 |                   | 9 B - 10 x 10  |
|                 |                   | 16 B - 10 x 10 |
|                 |                   | 32 B - 10 x 12 |
| С               | 40 Units          | 6C - 10 x 12   |
|                 |                   |                |
| D               | 9 Units           | Full           |
| Е               | 5 Units           | Full           |
| F               | 4 Units (20 x 30) | Full           |
| Shops           | 6 (25 x 50)       | Full           |