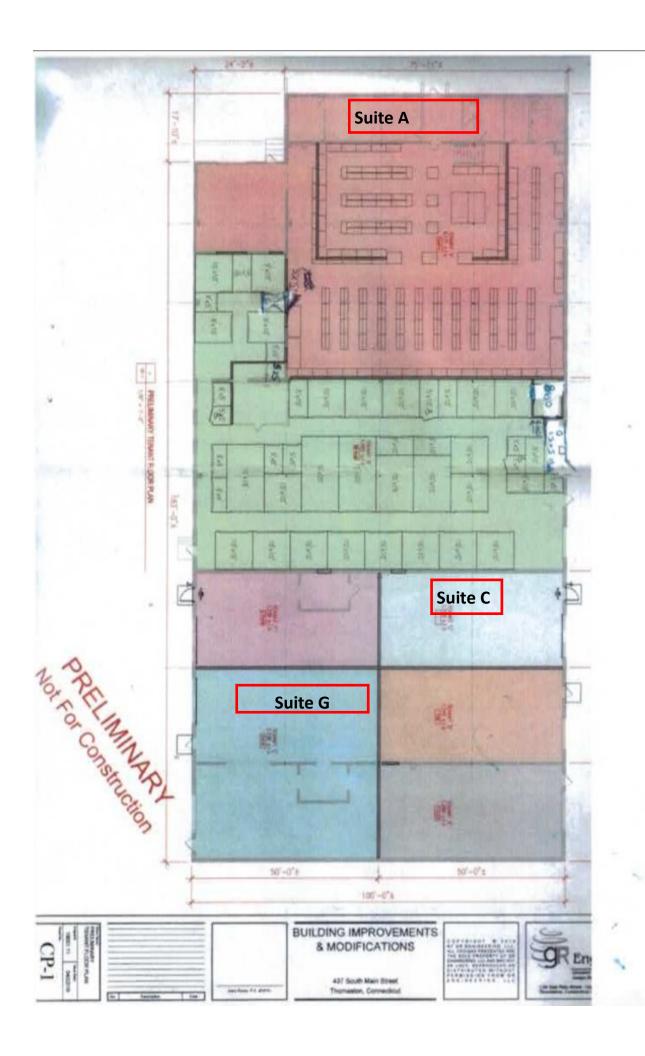

## **FOR LEASE**

437 South Main Street Thomaston, CT 06787

Office Industrial Building
3 Spaces Available

Suite A: 500 S/F Front Office- Space Suite C: 1,260 S/F Shop Space- Open Space Suite G: 2,536 S/F Shop Space- Small Office