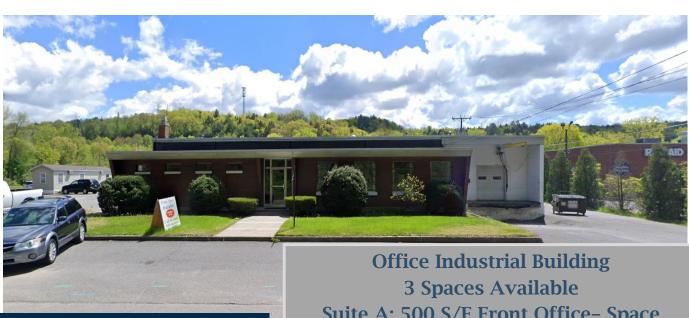

## **FOR LEASE**

437 South Main Street Thomaston, CT 06787 Suite A: 500 S/F Front Office- Space

Suite C: 1,260 S/F Shop Space- Open Space Suite G: 2,536 S/F Shop Space- Small Office

**Visible Location with Easy RTE 8 Access** 

## PROPERTY DATA FORM

PROPERTY ADDRESS 437 South Main Street
CITY, STATE Thomaston, CT 06787

| BUILDING INFO      |                 | MECHANICAL EQUIP.        |                       |
|--------------------|-----------------|--------------------------|-----------------------|
| Total S/F          | 20,000 +/-      | Air Conditioning         | Central- Front Office |
| Number of floors   | 1               | Sprinkler / Type         | No                    |
| Avail S/F          | 7,750           | Type of Heat             | Gas                   |
| Will subdivide to  | 1,250           | OTHER                    |                       |
| Office Space       | 1,000           | Acres                    | .69                   |
| Total avail/ drive | 3               | Zoning                   | M1                    |
| Ext. Construction  | Block           | Parking                  |                       |
| Ceiling Height     | 12'             | State Route / Distance T | Γo Route 8            |
| Roof               | Flat Rubber     | TAXES                    |                       |
| Date Built         | 1989            | Assessment               |                       |
| UTILITIES          |                 | Appraisal                |                       |
| Sewer              | City            | Mill Rate                |                       |
| Water              | City            | Taxes                    |                       |
| Gas                | EverSource      | TERMS                    |                       |
| Electrical         | Separate Panels | Lease                    | \$9 PSF + Utilities   |
|                    |                 | Utilities                | \$3 PSF               |