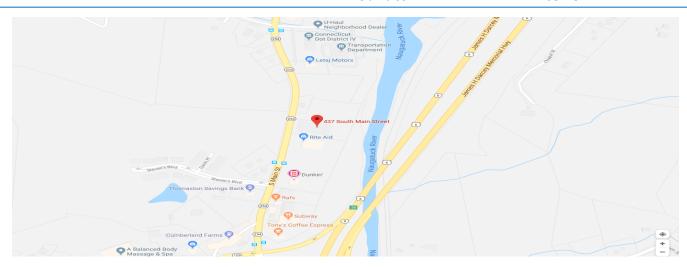

## **FOR LEASE**

437 South Main Street Thomaston, CT 06787 Suite A: 500 S/F Front Office- Space

Suite C: 1,260 S/F Shop Space- Open Space Suite G: 2,536 S/F Shop Space- Small Office

**Visible Location with Easy RTE 8 Access** 

## PROPERTY DATA FORM

PROPERTY ADDRESS 437 South Main Street
CITY, STATE Thomaston, CT 06787

| BUILDING INFO      |                 | MECHANICAL EQUIP.        |                       |
|--------------------|-----------------|--------------------------|-----------------------|
| Total S/F          | 20,000 +/-      | Air Conditioning         | Central- Front Office |
| Number of floors   | 1               | Sprinkler / Type         | No                    |
| Avail S/F          | 7,750           | Type of Heat             | Gas                   |
| Will subdivide to  | 1,250           | OTHER                    |                       |
| Office Space       | 1,000           | Acres                    | .69                   |
| Total avail/ drive | 3               | Zoning                   | M1                    |
| Ext. Construction  | Block           | Parking                  |                       |
| Ceiling Height     | 12'             | State Route / Distance T | Γo Route 8            |
| Roof               | Flat Rubber     | TAXES                    |                       |
| Date Built         | 1989            | Assessment               |                       |
| UTILITIES          |                 | Appraisal                |                       |
| Sewer              | City            | Mill Rate                |                       |
| Water              | City            | Taxes                    |                       |
| Gas                | EverSource      | TERMS                    |                       |
| Electrical         | Separate Panels | Lease                    | \$9 PSF + Utilities   |
|                    |                 | Utilities                | \$3 PSF               |