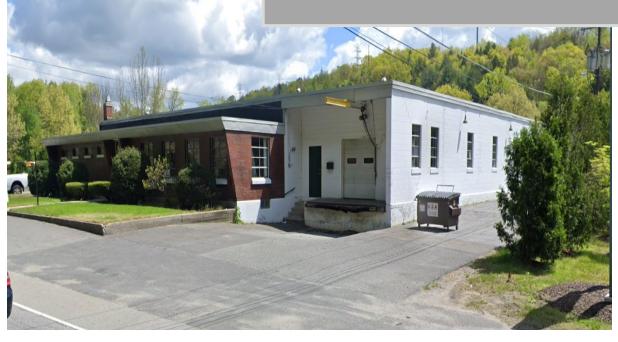

## **FOR LEASE**

437 South Main Street Thomaston, CT 06787 Suite A: 500 S/F Front Office- Space

Suite C: 1,260 S/F Shop Space- Open Space Suite G: 2,536 S/F Shop Space- Small Office

**Visible Location with Easy RTE 8 Access** 

## PROPERTY DATA FORM

PROPERTY ADDRESS 437 South Main Street
CITY, STATE Thomaston, CT 06787

| BUILDING INFO      |                 | MECHANICAL EQUIP.        |                       |
|--------------------|-----------------|--------------------------|-----------------------|
| Total S/F          | 20,000 +/-      | Air Conditioning         | Central- Front Office |
| Number of floors   | 1               | Sprinkler / Type         | No                    |
| Avail S/F          | 7,750           | Type of Heat             | Gas                   |
| Will subdivide to  | 1,250           | OTHER                    |                       |
| Office Space       | 1,000           | Acres                    | .69                   |
| Total avail/ drive | 3               | Zoning                   | M1                    |
| Ext. Construction  | Block           | Parking                  |                       |
| Ceiling Height     | 12'             | State Route / Distance T | Γo Route 8            |
| Roof               | Flat Rubber     | TAXES                    |                       |
| Date Built         | 1989            | Assessment               |                       |
| UTILITIES          |                 | Appraisal                |                       |
| Sewer              | City            | Mill Rate                |                       |
| Water              | City            | Taxes                    |                       |
| Gas                | EverSource      | TERMS                    |                       |
| Electrical         | Separate Panels | Lease                    | \$9 PSF + Utilities   |
|                    |                 | Utilities                | \$3 PSF               |