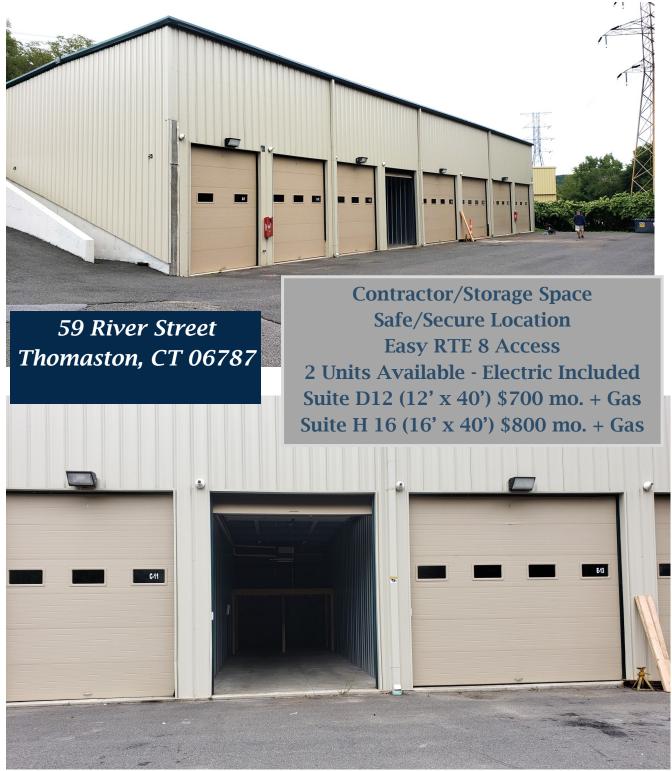

## PROPERTY DATA FORM

PROPERTY ADDRESS 59 River Street
CITY, STATE Thomaston, CT 06787

| BUILDING INFO      |               | MECHANICAL EQUIP.         |                 |
|--------------------|---------------|---------------------------|-----------------|
| Total S/F          | 5,300         | Air Conditioning          | No              |
| Number of floors   | 2             | Sprinkler / Type          |                 |
| Avail S/F          | 1,150         | Type of Heat              | Gas             |
| Will subdivide to  | 480           | OTHER                     |                 |
| Total avail/ drive | 2             | Acres                     | .71             |
| Ext. Construction  | Block & Metal | Zoning                    | M1              |
| Ceiling Height     |               | Parking                   |                 |
| Roof               | Metal         | State Route / Distance To | o Route 8/      |
| Date Built         | 2013          | TAXES                     |                 |
|                    |               | Assessment                |                 |
| UTILITIES          |               | Appraisal                 |                 |
| Sewer              | City          | Mill Rate                 |                 |
| Water              | City          | Taxes                     |                 |
| Gas                | EverSource    | TERMS                     | Lease           |
| Electrical         | Included      | Suite D12 (12' x 40')     | \$700 mo. + Gas |
|                    |               | Suite H 16 (16' x 40')    | \$800 mo. + Gas |