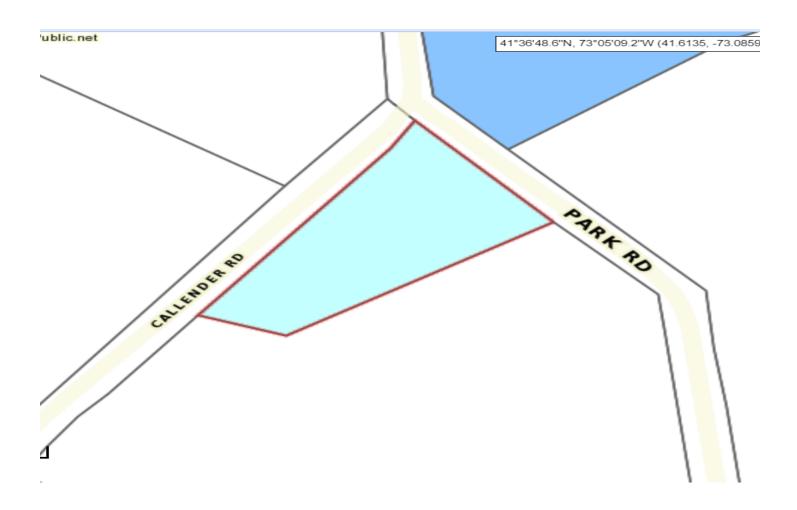

### Park Road & Callender Road Watertown, CT

#### 2.29 acres

Industrial Zoned Land Great Business Park location All municipal utilities available Very good highway access to Route 8 and I-84 Corner lot mostly cleaned and level