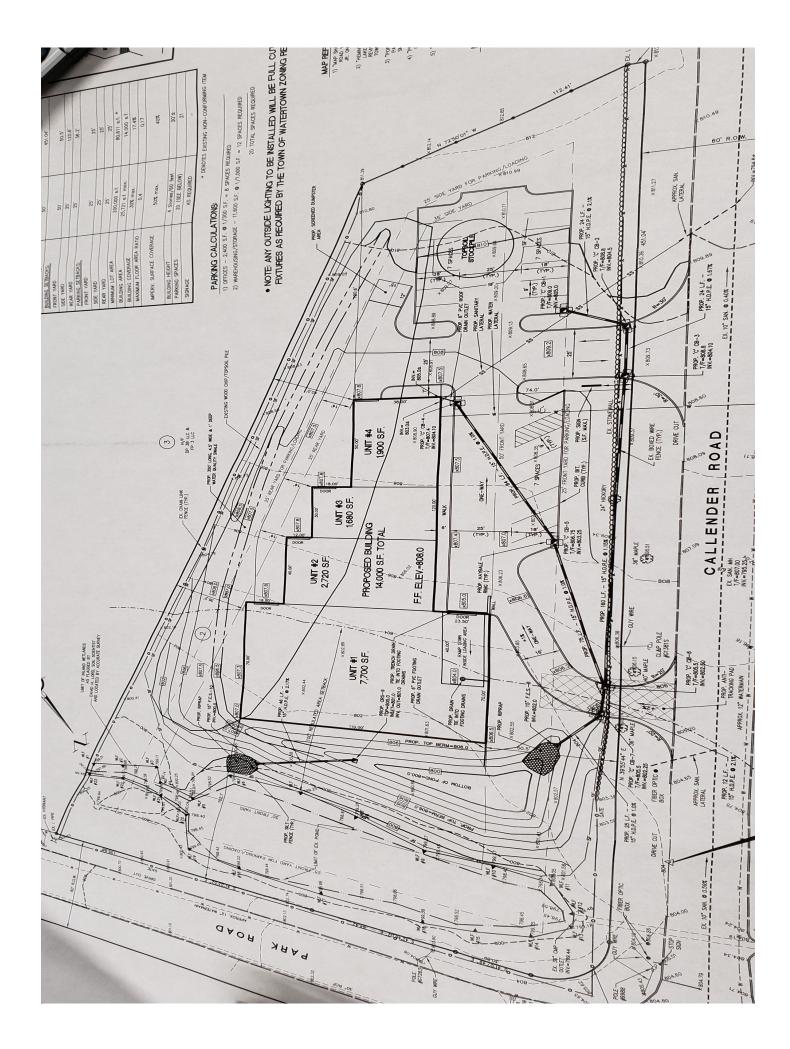

### Park Road & Callender Road Watertown, CT

#### 2.29 acres

Industrial Zoned Land Great Business Park location All municipal utilities available Very good highway access to Route 8 and I-84 Corner lot mostly cleaned and level