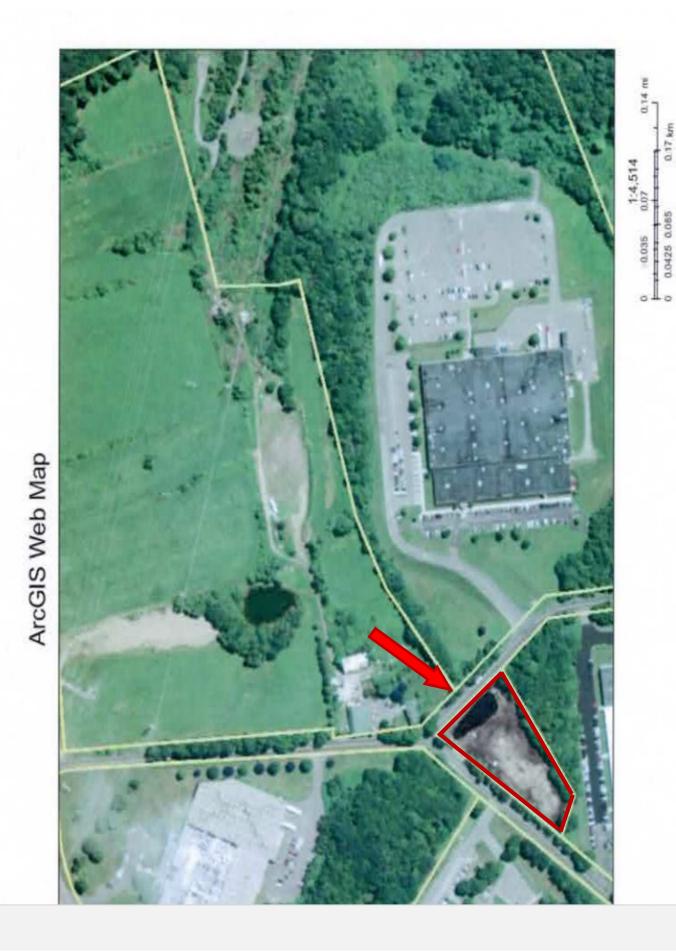

### Park Road & Callender Road Watertown, CT

#### 2.29 acres

Industrial Zoned Land Great Business Park location All municipal utilities available Very good highway access to Route 8 and I-84 Corner lot mostly cleaned and level

whir Geographics, CNESIAHDun GIS Liker Community 0.17 km Source: Ein, Digkalchoe, George, E D6, USDA, USOS, Aerocifico, IGM, and

0