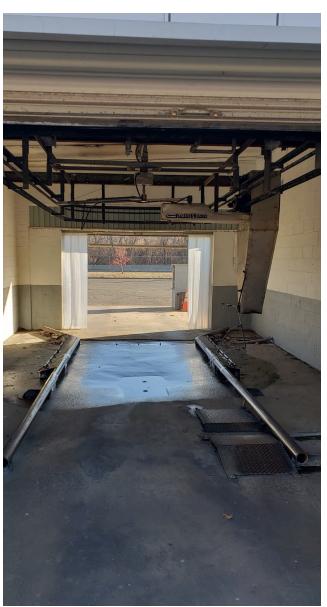

A large lot with room to expand

4 Self service bays with triple foam feature. \$1 & \$5 plus credit cards accepted in all bays.

1 open air truck bay - 14ft. boom - big enough to handle the large rigs. Accepts Credit Card, \$bills. Also triple foam and foam brush booms high enough to be out of the way. The only truck bay of its type in the area.

East Street Car Wash is an icon of New Britain, CT. 48 years owned by the same family.

A large lot with room to expand

- 4 Self service bays with triple foam feature. \$1 & \$5 plus credit cards accepted in all bays.
- 1 open air truck bay 14ft. boom big enough to handle the large rigs. Accepts Credit Card, \$bills. Also triple foam and foam brush booms high enough to be out of the way. The only truck bay of its type in the area.
- 1 Touchless Automatic (Southern Pride) coin, \$bills credit cards accepted. (Cryptopay)
- 9 Self serve vacuums 7 accepts coin, \$bills.
- 2 Hamilton Change machines. One front load, one rear load.
- 1 carpet shampoo machine.
- 1 Air machine.
- 2 rebuilt/adapted electronic towel vending machines.