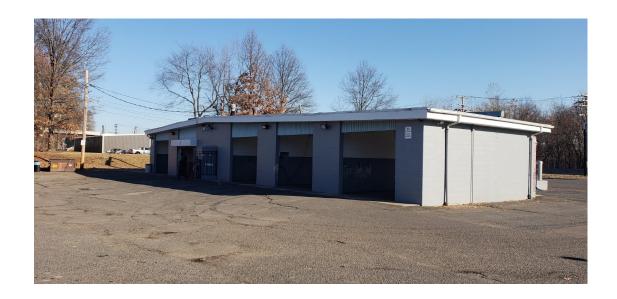

#### 1110 East Street Car Wash

Total square feet. 3,000

Exterior construction Masonry

Date built, 1966

Water/sewer, Yes

Gas. Yes

Electrical. 200 amps / 3 phase

Land 1 acre

Zoning. BI Business district

Assessment \$255,360.00

Taxes. \$11,902.36 / property. \$525.00 / equipment

Insurance. \$6,323.79

East Street Car Wash is an icon of New Britain, CT. 48 years owned by the same family.

A large lot with room to expand

4 Self service bays with triple foam feature. \$1 & \$5 plus credit cards accepted in all bays.

1 open air truck bay - 14ft. boom - big enough to handle the large rigs. Accepts Credit Card, \$bills. Also triple foam and foam brush booms high enough to be out of the way. The only truck bay of its type in the area.

East Street Car Wash is an icon of New Britain, CT. 48 years owned by the same family.

A large lot with room to expand

- 4 Self service bays with triple foam feature. \$1 & \$5 plus credit cards accepted in all bays.
- 1 open air truck bay 14ft. boom big enough to handle the large rigs. Accepts Credit Card, \$bills. Also triple foam and foam brush booms high enough to be out of the way. The only truck bay of its type in the area.
- 1 Touchless Automatic (Southern Pride) coin, \$bills credit cards accepted. (Cryptopay)
- 9 Self serve vacuums 7 accepts coin, \$bills.
- 2 Hamilton Change machines. One front load, one rear load.
- 1 carpet shampoo machine.
- 1 Air machine.
- 2 rebuilt/adapted electronic towel vending machines.