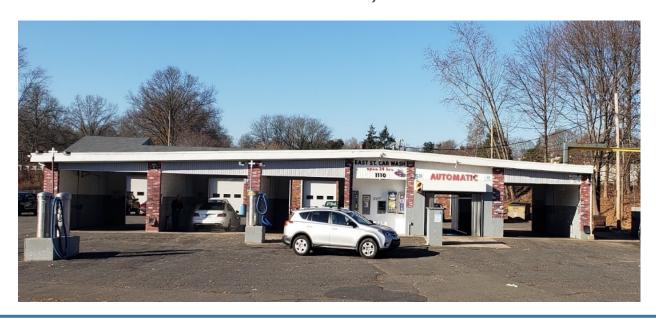

# FOR SALE

1110 East Street New Britain, CT

Well Established Car Wash and Auto Repair Shop
East Street Car Wash
Well maintained and successful customer base
1 acre located on busy East Street
2,576 S/F Car Wash & 4,160 S/F Shop Building

A large lot with room to expand

4 Self service bays with triple foam feature. \$1 & \$5 plus credit cards accepted in all bays.

1 open air truck bay - 14ft. boom - big enough to handle the large rigs. Accepts Credit Card, \$bills. Also triple foam and foam brush booms high enough to be out of the way. The only truck bay of its type in the area.

East Street Car Wash is an icon of New Britain, CT. 48 years owned by the same family.

A large lot with room to expand

- 4 Self service bays with triple foam feature. \$1 & \$5 plus credit cards accepted in all bays.
- 1 open air truck bay 14ft. boom big enough to handle the large rigs. Accepts Credit Card, \$bills. Also triple foam and foam brush booms high enough to be out of the way. The only truck bay of its type in the area.
- 1 Touchless Automatic (Southern Pride) coin, \$bills credit cards accepted. (Cryptopay)
- 9 Self serve vacuums 7 accepts coin, \$bills.
- 2 Hamilton Change machines. One front load, one rear load.
- 1 carpet shampoo machine.
- 1 Air machine.
- 2 rebuilt/adapted electronic towel vending machines.