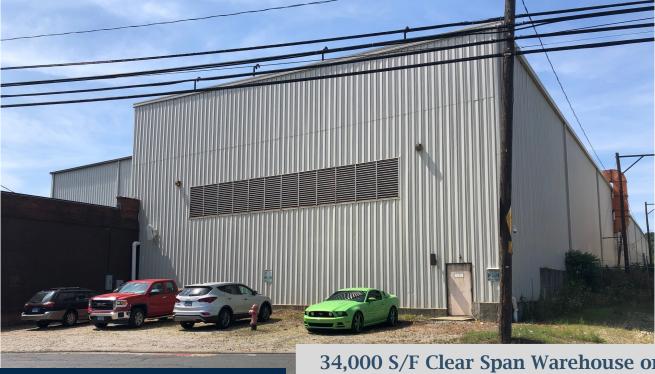

## 240 East Aurora Street Waterbury, CT 06708

34,000 S/F Clear Span Warehouse or Manufacturing Space
37' Ceilings and Three 15 Ton Cranes Immediate Highway Access Lease Rate: \$5.95 NNN

RTE 8 On/ Off Ramp