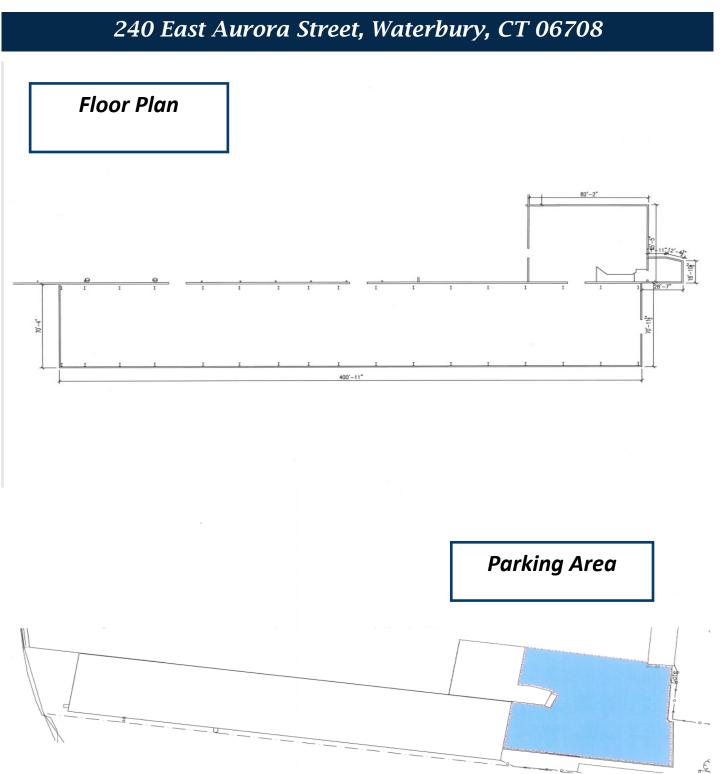

| PROPERTY DATA FORM         |                                                 |                        |                           |                  |
|----------------------------|-------------------------------------------------|------------------------|---------------------------|------------------|
| <b>PROPERTY ADDRESS</b> 24 |                                                 | 240 East Aurora Street |                           |                  |
| CITY, STATE                |                                                 | Waterbury              | r, CT 06708               |                  |
| BUILDING INFO              |                                                 |                        | MECHANICAL EQUIP.         |                  |
| Total S/F                  | 140,000                                         |                        | Air Conditioning          | No               |
| Number of floors           | 1                                               |                        | Sprinkler / Type          | Yes/ Dry         |
| Avail S/F                  | 34,000 +/-                                      |                        | Type of Heat              | Gas              |
| Office space               | 300                                             |                        | OTHER                     |                  |
| Column space               | Clear span                                      |                        | Acres                     | 10               |
| Ext. Construction          | Steel                                           |                        | Zoning                    | IG Industrial    |
| Avail overhead doors       | 1                                               |                        | Parking                   | +/- 20           |
| Ceiling Height             | 37' clear (30,000 S/F)<br>16' clear (4,000 S/F) |                        | Rail access               | Possible         |
|                            |                                                 |                        | State Route / Distance To | 2-184 / .1 RTE 8 |
| Roof                       | Metal                                           |                        | Low operating expenses    |                  |
| Date Built                 | +/- 1980                                        |                        |                           |                  |
| UTILITIES                  |                                                 |                        |                           |                  |
| Sewer                      | City                                            |                        |                           |                  |
| Water                      | City                                            |                        |                           |                  |
| Gas                        | EverSour                                        | ce                     | TERMS                     |                  |
| Electrical                 | 1200 Amps/480v/ 3ph                             |                        | Lease rate                | \$5.95 NNN       |
|                            | Tenant to                                       | verify                 |                           |                  |