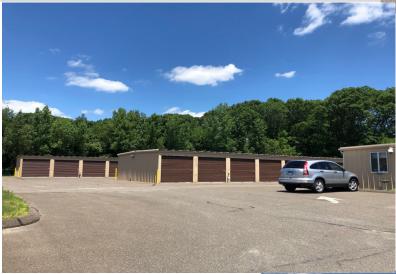

### CONTACT: BRIAN GODIN or ED GODIN, SIOR

E-mail: BgodinPB@gmail.com Egodinpb@gmail.com www.GodinPropertyBrokers.com Phone: 203-577-2277 Fax: 203-577-2100

38 Industrial Road Prospect, CT 06712 Prospect Self Storage Built in 2002 and Well Maintained The Facility has 138 Standard Units in 5 Buildings Plus 10 Additional Units in 2 Contractor Buildings Also +/- 20 outside parking spaces for storing trailers and boats Utilizing only 3 Acres of the 9 Acre Site Offers Possibilities for Expansion Offered at: \$1,850,000.00

Historically High Occupancy Rates Great Suburban Location Just off RTE 68 and Minutes to Highways Unit Mix From 50 S/F to 600 S/F Onsite Office - Easy to Operate and Maintain Secure and Well Protected Facility

38 Industrial Ave, Prospect, CT

| <b>Building</b> | <u>Units</u>      | <u>Vacant</u>  |
|-----------------|-------------------|----------------|
| А               | 42 Units          | 5 A 10 x 15    |
|                 |                   | 12 A 10 x 10   |
|                 |                   | 21 A 5 x 10    |
|                 |                   | 23 A 5 x 10    |
|                 |                   | 40 A 10 x 15   |
| В               | 42 Units          | 8 B - 10 x 10  |
|                 |                   | 9 B - 10 x 10  |
|                 |                   | 16 B - 10 x 10 |
|                 |                   | 32 B - 10 x 12 |
| С               | 40 Units          | 6C - 10 x 12   |
|                 |                   |                |
| D               | 9 Units           | Full           |
| E               | 5 Units           | Full           |
| F               | 4 Units (20 x 30) | Full           |
| Shops           | 6 (25 x 50)       | Full           |