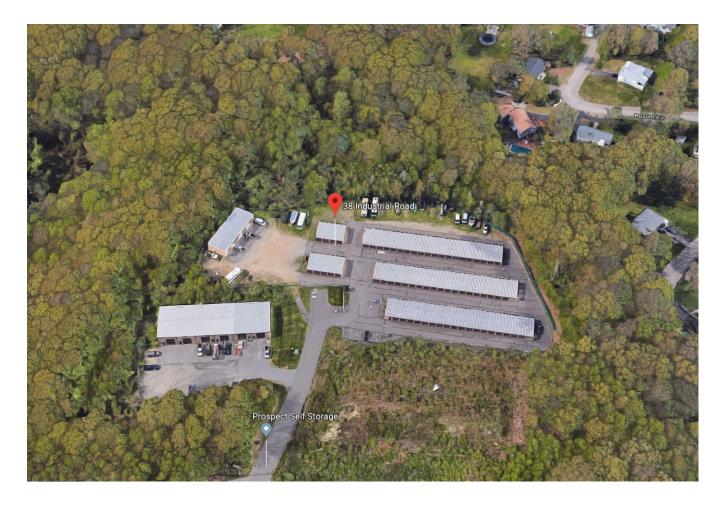

### CONTACT: BRIAN GODIN or ED GODIN, SIOR

E-mail: BgodinPB@gmail.com Egodinpb@gmail.com www.GodinPropertyBrokers.com Phone: 203-577-2277 Fax: 203-577-2100

38 Industrial Road Prospect, CT 06712 Prospect Self Storage Built in 2002 and Well Maintained The Facility has 138 Standard Units in 5 Buildings Plus 10 Additional Units in 2 Contractor Buildings Also +/- 20 outside parking spaces for storing trailers and boats Utilizing only 3 Acres of the 9 Acre Site Offers Possibilities for Expansion Offered at: \$1,850,000.00

Historically High Occupancy Rates Great Suburban Location Just off RTE 68 and Minutes to Highways Unit Mix From 50 S/F to 600 S/F Onsite Office - Easy to Operate and Maintain Secure and Well Protected Facility

38 Industrial Ave, Prospect, CT

| <b>Building</b> | <u>Units</u>      | <u>Vacant</u>  |
|-----------------|-------------------|----------------|
| А               | 42 Units          | 5 A 10 x 15    |
|                 |                   | 12 A 10 x 10   |
|                 |                   | 21 A 5 x 10    |
|                 |                   | 23 A 5 x 10    |
|                 |                   | 40 A 10 x 15   |
| В               | 42 Units          | 8 B - 10 x 10  |
|                 |                   | 9 B - 10 x 10  |
|                 |                   | 16 B - 10 x 10 |
|                 |                   | 32 B - 10 x 12 |
| С               | 40 Units          | 6C - 10 x 12   |
|                 |                   |                |
| D               | 9 Units           | Full           |
| E               | 5 Units           | Full           |
| F               | 4 Units (20 x 30) | Full           |
| Shops           | 6 (25 x 50)       | Full           |