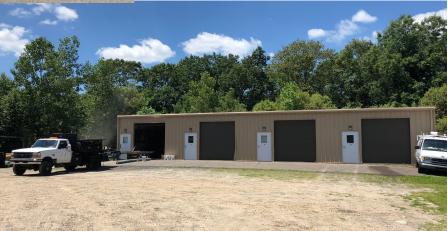

### CONTACT: BRIAN GODIN or ED GODIN, SIOR

E-mail: BgodinPB@gmail.com Egodinpb@gmail.com www.GodinPropertyBrokers.com Phone: 203-577-2277 Fax: 203-577-2100

38 Industrial Road Prospect, CT 06712 Prospect Self Storage Built in 2002 and Well Maintained The Facility has 138 Standard Units in 5 Buildings Plus 10 Additional Units in 2 Contractor Buildings Also +/- 20 outside parking spaces for storing trailers and boats Utilizing only 3 Acres of the 9 Acre Site Offers Possibilities for Expansion Offered at: \$1,850,000.00

38 Industrial Ave, Prospect, CT

| <b>Building</b> | <u>Units</u>      | <u>Vacant</u>  |
|-----------------|-------------------|----------------|
| А               | 42 Units          | 5 A 10 x 15    |
|                 |                   | 12 A 10 x 10   |
|                 |                   | 21 A 5 x 10    |
|                 |                   | 23 A 5 x 10    |
|                 |                   | 40 A 10 x 15   |
| В               | 42 Units          | 8 B - 10 x 10  |
|                 |                   | 9 B - 10 x 10  |
|                 |                   | 16 B - 10 x 10 |
|                 |                   | 32 B - 10 x 12 |
| С               | 40 Units          | 6C - 10 x 12   |
|                 |                   |                |
| D               | 9 Units           | Full           |
| E               | 5 Units           | Full           |
| F               | 4 Units (20 x 30) | Full           |
| Shops           | 6 (25 x 50)       | Full           |