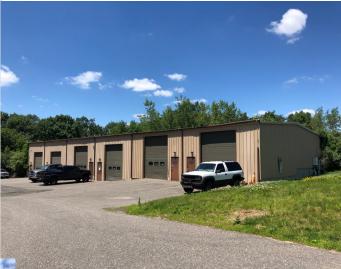

### CONTACT: BRIAN GODIN or ED GODIN, SIOR

E-mail: BgodinPB@gmail.com Egodinpb@gmail.com www.GodinPropertyBrokers.com Phone: 203-577-2277 Fax: 203-577-2100

38 Industrial Road Prospect, CT 06712 Prospect Self Storage Built in 2002 and Well Maintained The Facility has 138 Standard Units in 5 Buildings Plus 10 Additional Units in 2 Contractor Buildings Also +/- 20 outside parking spaces for storing trailers and boats Utilizing only 3 Acres of the 9 Acre Site Offers Possibilities for Expansion Offered at: \$1,850,000.00

38 Industrial Ave, Prospect, CT

| <b>Building</b> | <u>Units</u>      | <u>Vacant</u>  |
|-----------------|-------------------|----------------|
| А               | 42 Units          | 5 A 10 x 15    |
|                 |                   | 12 A 10 x 10   |
|                 |                   | 21 A 5 x 10    |
|                 |                   | 23 A 5 x 10    |
|                 |                   | 40 A 10 x 15   |
| В               | 42 Units          | 8 B - 10 x 10  |
|                 |                   | 9 B - 10 x 10  |
|                 |                   | 16 B - 10 x 10 |
|                 |                   | 32 B - 10 x 12 |
| С               | 40 Units          | 6C - 10 x 12   |
|                 |                   |                |
| D               | 9 Units           | Full           |
| E               | 5 Units           | Full           |
| F               | 4 Units (20 x 30) | Full           |
| Shops           | 6 (25 x 50)       | Full           |