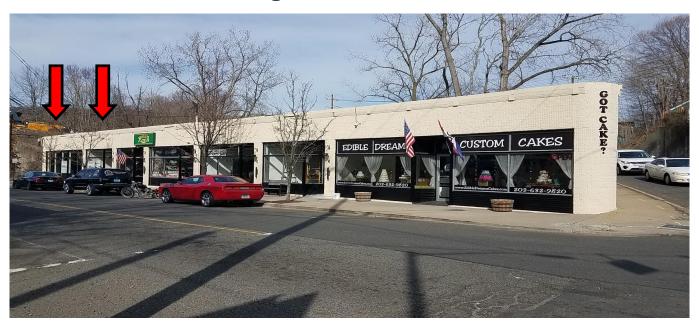

## FOR LEASE

411-427 North Main St Naugatuck, CT 06770

Retail / Office Space 2 Spaces: 1,430 & 750 S/F Can be combined to 2,180 S/F Previous Restaurant Full Basement for Storage

Visible location on busy North Main Street Immediate Route 8 access

## **COMMENTS:**

Retail / Office Space Visible location on busy North Main Street Spaces range from 750 s/f - 2,180 s/f Full basement for storage

411-425 North Main Street, Naugatuck

| 425       | 423       | 419 417      | 415     | 413     | 411    |
|-----------|-----------|--------------|---------|---------|--------|
| 1,430 s/f | 750 s/f   | LEASED LEASE | 760 s/f | 690 s/f |        |
| Available | Available |              | Leased  | Leased  | Leased |