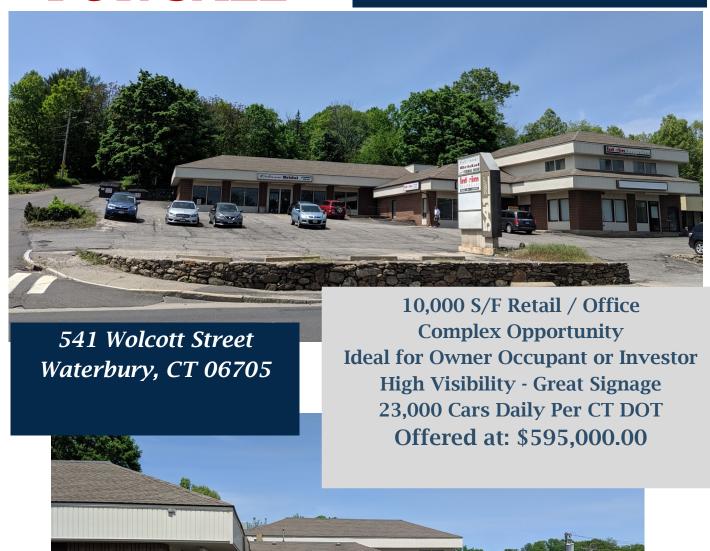

## CONTACT: ED GODIN, SIOR or MICHAEL GRIEDER

E-mail: EgodinPB@gmail.com Mgieder.gpb@gmail.com 850 Straits Turnpike Suite 204 Middlebury, CT 06762 www.GodinPropertyBrokers.com

Currently Utilized as Office
And Retail Uses
Plenty of on Site Parking
Including Large Upper Lot
All Municipal Utilities

## PROPERTY DATA FORM

| PROPERTY ADDRESS | 541 Wolcott Street  |  |
|------------------|---------------------|--|
| CITY, STATE      | Waterbury, CT 06705 |  |

| BUILDING INFO     |                | MECHANICAL EQUIP.         |                |
|-------------------|----------------|---------------------------|----------------|
| Total S/F         | 9,977 +/-      | Air Conditioning          | Central Air    |
| Number of floors  | 2              | Sprinkler / Type          | No             |
| Avail S/F         | 9,977 +/-      | Type of Heat              | Forced Hot Air |
| Ext. Construction | Concrete Block | OTHER                     |                |
| Ceiling Height    | 10'            | Acres                     | .8             |
| Roof              | Flat           | Zoning                    | Commercial     |
| Date Built        | 1985           | Parking                   | Ample          |
|                   |                | State Route / Distance To | Route 8/       |
|                   |                | TAXES                     |                |
|                   |                | Assessment                | \$563,950.00   |
| UTILITIES         |                | Appraisal                 | \$805,643      |
| Sewer             | City           | Mill Rate                 | 60.21          |
| Water             | City           | Taxes                     | \$34,000.00    |
| Gas               | Yankee Gas     | TERMS                     |                |
| Electrical        | 200 Amps       | Sale                      | \$595,000.00   |