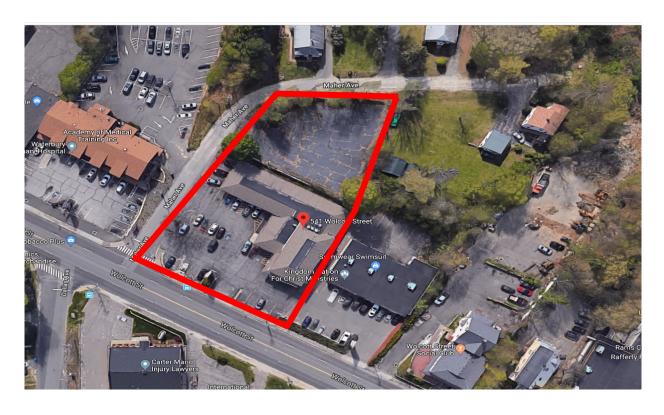

## PROPERTY DATA FORM

| PROPERTY ADDRESS | 541 Wolcott Street  |  |
|------------------|---------------------|--|
| CITY, STATE      | Waterbury, CT 06705 |  |

| BUILDING INFO     |                | MECHANICAL EQUIP.         |                |
|-------------------|----------------|---------------------------|----------------|
| Total S/F         | 9,977 +/-      | Air Conditioning          | Central Air    |
| Number of floors  | 2              | Sprinkler / Type          | No             |
| Avail S/F         | 9,977 +/-      | Type of Heat              | Forced Hot Air |
| Ext. Construction | Concrete Block | OTHER                     |                |
| Ceiling Height    | 10'            | Acres                     | .8             |
| Roof              | Flat           | Zoning                    | Commercial     |
| Date Built        | 1985           | Parking                   | Ample          |
|                   |                | State Route / Distance To | Route 8/       |
|                   |                | TAXES                     |                |
|                   |                | Assessment                | \$563,950.00   |
| UTILITIES         |                | Appraisal                 | \$805,643      |
| Sewer             | City           | Mill Rate                 | 60.21          |
| Water             | City           | Taxes                     | \$34,000.00    |
| Gas               | Yankee Gas     | TERMS                     |                |
| Electrical        | 200 Amps       | Sale                      | \$595,000.00   |