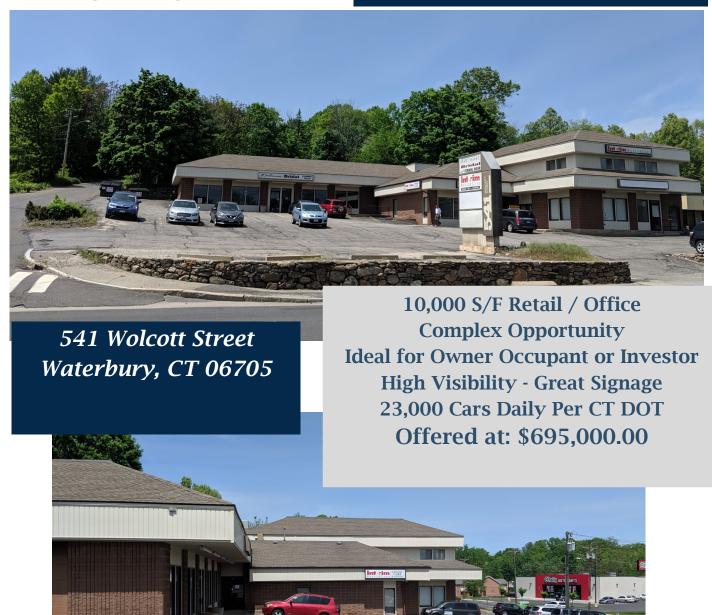

## PROPERTY DATA FORM

| PROPERTY ADDRESS | 541 Wolcott Street  |  |
|------------------|---------------------|--|
| CITY, STATE      | Waterbury, CT 06705 |  |

| BUILDING INFO     |                | MECHANICAL EQUIP.         |                |
|-------------------|----------------|---------------------------|----------------|
| Total S/F         | 9,977 +/-      | Air Conditioning          | Central Air    |
| Number of floors  | 2              | Sprinkler / Type          | No             |
| Avail S/F         | 9,977 +/-      | Type of Heat              | Forced Hot Air |
| Ext. Construction | Concrete Block | OTHER                     |                |
| Ceiling Height    | 10'            | Acres                     | .8             |
| Roof              | Flat           | Zoning                    | Commercial     |
| Date Built        | 1985           | Parking                   | Ample          |
|                   |                | State Route / Distance To | Route 8/       |
|                   |                | TAXES                     |                |
|                   |                | Assessment                | \$563,950.00   |
| UTILITIES         |                | Appraisal                 | \$805,643      |
| Sewer             | City           | Mill Rate                 | 60.21          |
| Water             | City           | Taxes                     | \$34,000.00    |
| Gas               | Yankee Gas     | TERMS                     |                |
| Electrical        | 200 Amps       | Sale                      | \$695,000.00   |

Originally 5 Separate Units - can be re-subdivided Estimated Expenses: Real Estate Taxes \$33,955.00 Water/ Sewer \$447.00 Landscape/ Snow \$6,000.00 Insurance \$3,500.00 Maintenance Repairs \$2,000.00