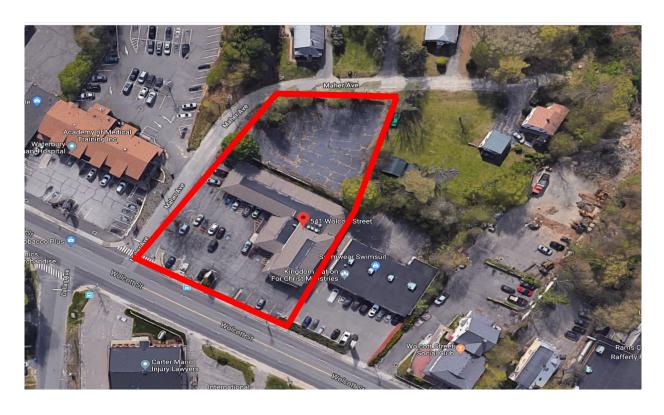

## PROPERTY DATA FORM

| PROPERTY ADDRESS | 541 Wolcott Street  |  |
|------------------|---------------------|--|
| CITY, STATE      | Waterbury, CT 06705 |  |

| BUILDING INFO     |                | MECHANICAL EQUIP.         |                |
|-------------------|----------------|---------------------------|----------------|
| Total S/F         | 9,977 +/-      | Air Conditioning          | Central Air    |
| Number of floors  | 2              | Sprinkler / Type          | No             |
| Avail S/F         | 9,977 +/-      | Type of Heat              | Forced Hot Air |
| Ext. Construction | Concrete Block | OTHER                     |                |
| Ceiling Height    | 10'            | Acres                     | .8             |
| Roof              | Flat           | Zoning                    | Commercial     |
| Date Built        | 1985           | Parking                   | Ample          |
|                   |                | State Route / Distance To | Route 8/       |
|                   |                | TAXES                     |                |
|                   |                | Assessment                | \$563,950.00   |
| UTILITIES         |                | Appraisal                 | \$805,643      |
| Sewer             | City           | Mill Rate                 | 60.21          |
| Water             | City           | Taxes                     | \$34,000.00    |
| Gas               | Yankee Gas     | TERMS                     |                |
| Electrical        | 200 Amps       | Sale                      | \$695,000.00   |