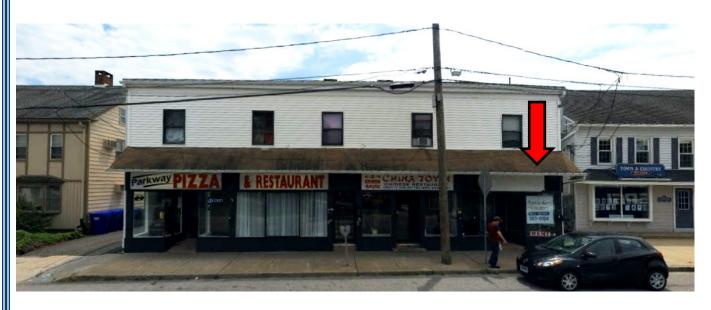

## 62 East Main Street Thomaston, CT 06787

1,050 +/- S/F Retail / Office Space Excellent Visibility on Busy RTE 6 New Owners - Renovations to Follow Ideal Space for All Uses Located next to the new Milestone Wood Fire Pizza