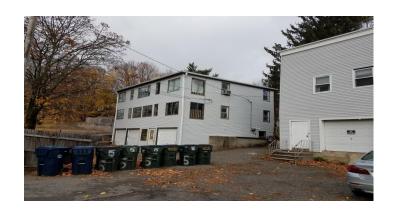

#### 218 Main Street Rear:

2 Apartments and three garage units

Square footage: 1,564 +/- s/f plus garages units

Built: 1882

Acreage: .20 acres

Utilities: City Water and Sewer

Notes: new furnaces and three year old roof

### **5 Wood Court:**

3 Apartments + Lower storage area

Square footage: 2,240 +/- s/f

Built: 1900

Acreage: .16 acres

Utilities: City Water and Sewer

Notes: New Metal Roof, new furnaces, new electrical, new hot water heaters, new drywall on walls and ceilings