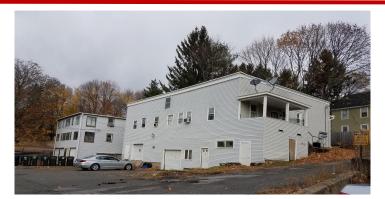

#### 222 Main Street:

Single Family House Square footage: 1,550 +/- s/f Built: 1953 Acreage: .67 acres Utilities: City Water and Sewer Notes: wood floors, long term tenant

#### 218 Main Street Rear:

2 Apartments and three garage units

Square footage: 1,564 +/- s/f plus garages units

Built: 1882

Acreage: .20 acres

Utilities: City Water and Sewer

Notes: new furnaces and three year old roof