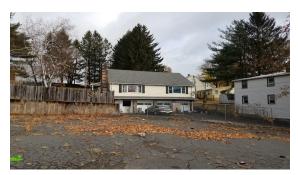

#### 222 Main Street:

Single Family House Square footage: 1,550 +/- s/f Built: 1953 Acreage: .67 acres Utilities: City Water and Sewer Notes: wood floors, long term tenant