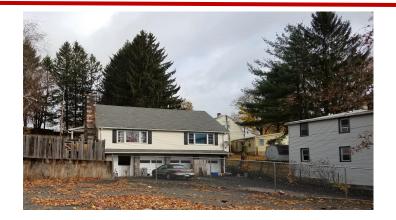

#### 222 Main Street:

Single Family House Square footage: 1,550 +/- s/f Built: 1953 Acreage: .67 acres Utilities: City Water and Sewer Notes: wood floors, long term tenant