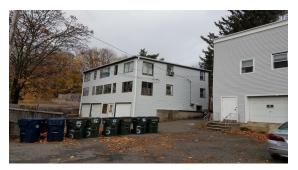

#### 218 Main Street Rear:

2 Apartments and three garage units

Square footage: 1,564 +/- s/f plus garages units

Built: 1882

Acreage: .20 acres

Utilities: City Water and Sewer

Notes: new furnaces and three year old roof