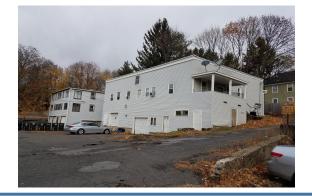

### **5 Wood Court:**

3 Apartments + Lower storage area

Square footage: 2,240 +/- s/f

Built: 1900

Acreage: .16 acres

Utilities: City Water and Sewer

Notes: New Metal Roof, new furnaces, new electrical, new hot water heaters, new drywall on walls and ceilings