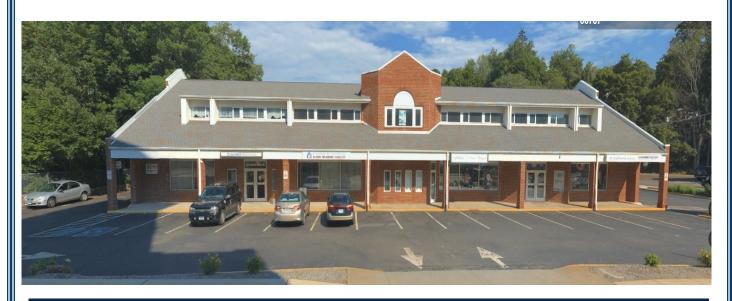

## 120 - 130 Main Street South Thomaston, CT 06787

12,770 +/- S/F

Modern Office/Retail Building
Great Location on busy Main Street (Route 6)
Ideal for Retail, Professional and Medical Users
Available Spaces:

Main Level Retail: 1,600 - 7,900 S/F \$14 PSF Gross + Utilities

Suite 1C: 4,300 S/F Previous Medical Space

Upper Level: Executive Suites from \$475.00 Mo.

**Includes: Utilities & WIFI** 

All information furnished is from sources deemed reliable and is submitted subject to errors, omissions, change of other terms of conditions, prior sale, lease or financing or withdrawal-all without notice. No representation is made or implied by Godin Property Brokers, LLC or its associates as to the accuracy of the information submitted herein.