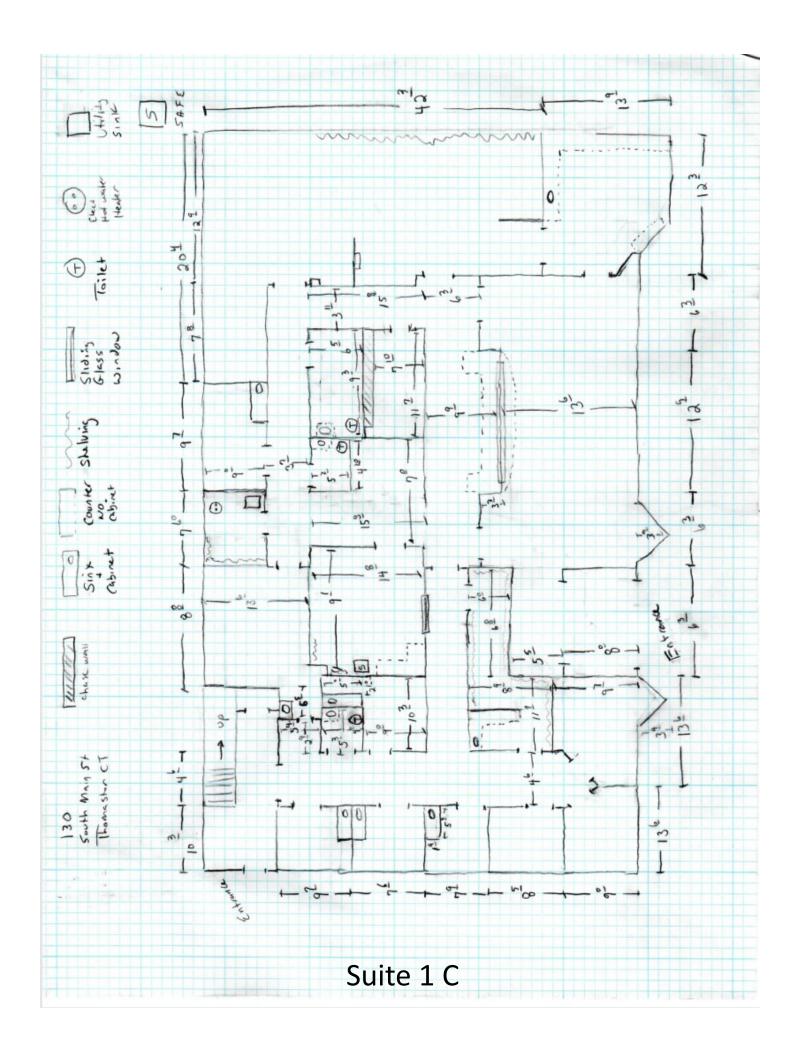

Main Level Retail: 1,600 - 7,900 S/F \$14 PSF Gross + Utilities

Suite 1C: 4,300 S/F Previous Medical Space

Upper Level: Executive Suites from \$475.00 Mo.

**Includes: Utilities & WIFI** 

All information furnished is from sources deemed reliable and is submitted subject to errors, omissions, change of other terms of conditions, prior sale, lease or financing or withdrawal-all without notice. No representation is made or implied by Godin Property Brokers, LLC or its associates as to the accuracy of the information submitted herein.