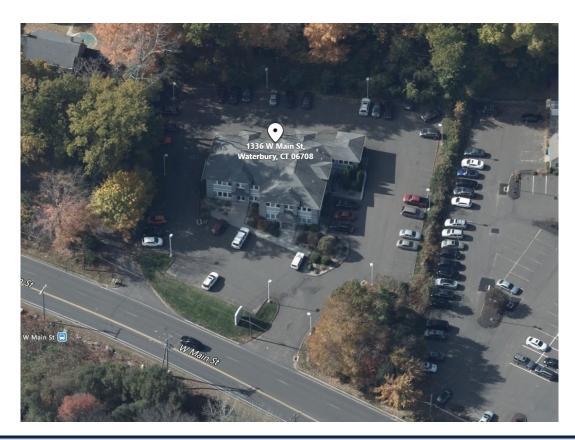

# 1336 West Main Street Waterbury, CT 06708

4,900 S/F +/- Beautiful Class A Medical/Professional Office Space
Three Units Most Recently Used As One Office
Highly Visible Location on Busy West Main Street
Ample Parking and Easy Highway Access