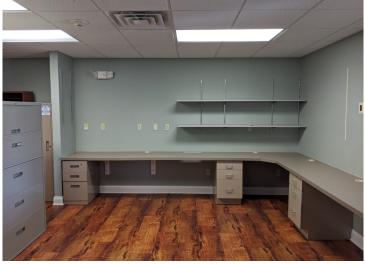

# 1336 West Main Street Waterbury, CT 06708

4,900 S/F +/- Beautiful Class A Medical/Professional Office Space
Three Units Most Recently Used As One Office
Highly Visible Location on Busy West Main Street
Ample Parking and Easy Highway Access

### 3 Individual Suites Can Be sold Together or Separately

#### Unit 1A 1,541 S/F

Assessment: \$147,030.00 Appraisal: \$210,045.00

Mill Rate: 60.21 Taxes: \$8,852.00