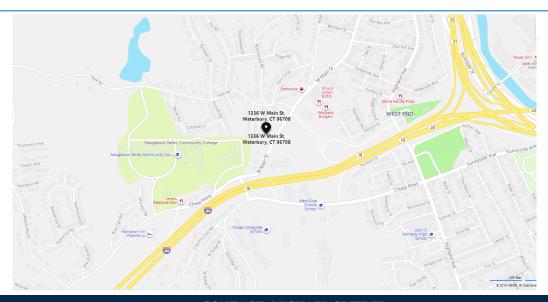

# 1336 West Main Street Waterbury, CT 06708

4,900 S/F +/- Beautiful Class A Medical/Professional Office Space
Three Units Most Recently Used As One Office
Highly Visible Location on Busy West Main Street
Ample Parking and Easy Highway Access

## PROPERTY DATA FORM

PROPERTY ADDRESS 1336 West Main Street
CITY, STATE Waterbury, CT 06708

**BUILDING INFO** MECHANICAL EQUIP. Total S/F 4,913 Air Conditioning Central Number of floors 2 Sprinkler / Type Type of Heat Avail S/F 4,913 Gas F/A Ext. Construction Brick/ Stucco **OTHER** Roof **Asphalt** Acres 2004 CO Date Built Zoning Ceiling Height **Parking Ample** State Route / Distance To... Route 8/84