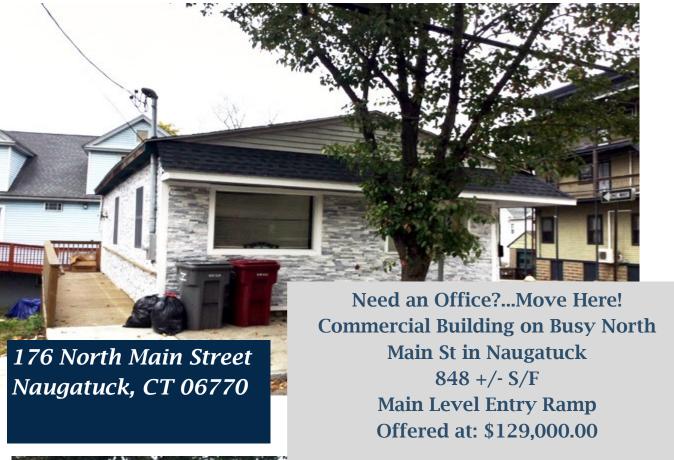

#### **Brand New:**

Flooring, Heat / Cooling, Windows, Doors, Electrical, Handicap Bathroom, Stone Front Siding and Lighting

# PROPERTY DATA FORM

PROPERTY ADDRESS 176 North Main Street
CITY, STATE Naugatuck, CT 06770

|                   | Ü                        |                              |                             |
|-------------------|--------------------------|------------------------------|-----------------------------|
| BUILDING INFO     |                          | MECHANICAL EQUIP.            |                             |
| Total S/F         | 848 +/-                  | Air Conditioning             | C/A ( Brand new)            |
| Number of floors  | 1                        | Sprinkler / Type             |                             |
| Avail S/F         | 848 +/-                  | Type of Heat                 | Forced Hot Air ( Brand new) |
| Ext. Construction |                          | OTHER                        |                             |
| Ceiling Height    | 9' 3"                    | Acres                        | .05                         |
| Roof              | Asphalt (7 -10 yrs. old) | Zoning                       | Commercial                  |
| Date Built        | 1952                     | Parking                      | On Street                   |
|                   |                          | State Route / Distance<br>To | Route 8/ Immediate access   |
|                   |                          | TAXES                        |                             |
|                   |                          | Assessment                   | \$92,610.00                 |
| UTILITIES         | Tenant to Verify         | Appraisal                    | \$132,300.00                |
| Sewer             | City                     | Mill Rate                    | 47.25                       |
| Water             | City                     | Taxes                        | \$4,375.00                  |
| Gas               | EverSource               | TERMS                        |                             |
| Electrical        | 200 Amps (Brand new)     | Sale                         | \$129,000.00                |