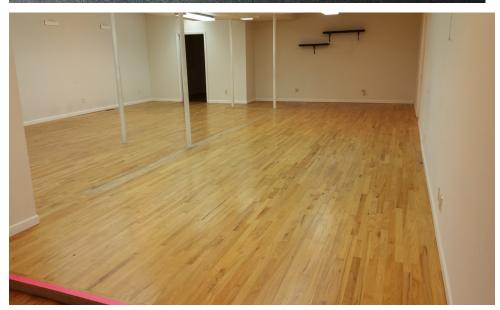

## FOR SALE/ LEASE

30 Beach Road Wolcott, CT 06716

+/- 4,900 S/F Office Building on 2.95 Acres

- Great central Wolcott location
- Suitable for office, medical and retail uses
- Fully leased investment property with approved additional lot cleared for up to a 9,000 S/F building
- Build to suit with long term lease
- New roof, new heating and air conditioning systems
- Good signage and plenty of parking
   Offered at: \$299,500.00
   Upper Level Available for Lease 3,000 +/- S/F
   \$2,000 per mo. Gross + utilities

## PROPERTY DATA FORM

PROPERTY ADDRESS 30 Beach Road

CITY, STATE Wolcott, CT 06716

| BUILDING INFO     |                  | MECHANICAL EQUIP.         |                    |
|-------------------|------------------|---------------------------|--------------------|
| Avail S/F         | 4,908 S/F        | Air Conditioning          | Yes                |
| Number of floors  | 2 at grade       | Sprinkler / Type          | No                 |
| Total S/F         |                  | Type of Heat              | Oil forced hot air |
| Will subdivide    |                  | OTHER                     |                    |
| Office space      | 4,908 S/F        | Acres                     | 2.95               |
| Ext. Construction | Brick veneer     | Zoning                    | Commercial         |
| Int. Construction | Finished office  | Parking                   | Ample              |
| Ceiling Height    | 8'               | State Route / Distance To |                    |
| Roof              | Flat 2 years old | TAXES                     |                    |
| Date Built        | 1960             | Assessment                | \$319,040.00       |
| UTILITIES         |                  | Mill Rate                 | 32.20              |
| Sewer             | City             | Taxes                     | \$10,273.00        |
| Water             | City             | TERMS                     |                    |
| Gas               | Oil              | Sale                      | \$299,500.00       |
| Electrical        | 22               | Upper Level - Lease rate  | \$2,000.00 Gross   |
|                   |                  |                           | + Utilities        |