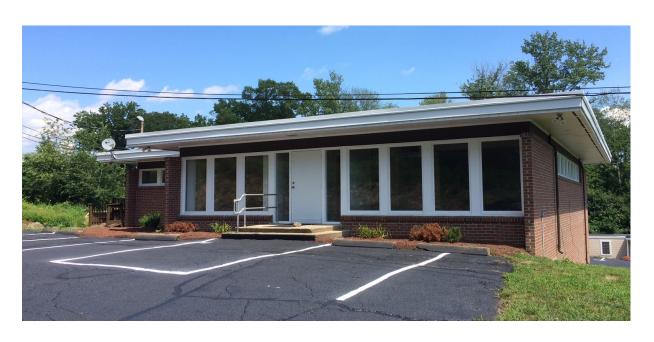

## FOR SALE/ LEASE

30 Beach Road Wolcott, CT 06716

+/- 4,900 S/F Office Building on 2.95 Acres

- Great central Wolcott location
- Suitable for office, medical and retail uses
- Fully leased investment property with approved additional lot cleared for up to a 9,000 S/F building
- Build to suit with long term lease
- New roof, new heating and air conditioning systems
- Good signage and plenty of parking
   Offered at: \$299,500.00
   Upper Level Available for Lease 3,000 +/- S/F
   \$2,000 per mo. Gross + utilities

## PROPERTY DATA FORM

PROPERTY ADDRESS 30 Beach Road

CITY, STATE Wolcott, CT 06716

| BUILDING INFO     |                  | MECHANICAL EQUIP.         |                    |
|-------------------|------------------|---------------------------|--------------------|
| Avail S/F         | 4,908 S/F        | Air Conditioning          | Yes                |
| Number of floors  | 2 at grade       | Sprinkler / Type          | No                 |
| Total S/F         |                  | Type of Heat              | Oil forced hot air |
| Will subdivide    |                  | OTHER                     |                    |
| Office space      | 4,908 S/F        | Acres                     | 2.95               |
| Ext. Construction | Brick veneer     | Zoning                    | Commercial         |
| Int. Construction | Finished office  | Parking                   | Ample              |
| Ceiling Height    | 8'               | State Route / Distance To |                    |
| Roof              | Flat 2 years old | TAXES                     |                    |
| Date Built        | 1960             | Assessment                | \$319,040.00       |
| UTILITIES         |                  | Mill Rate                 | 32.20              |
| Sewer             | City             | Taxes                     | \$10,273.00        |
| Water             | City             | TERMS                     |                    |
| Gas               | Oil              | Sale                      | \$299,500.00       |
| Electrical        | 22               | Upper Level - Lease rate  | \$2,000.00 Gross   |
|                   |                  |                           | + Utilities        |