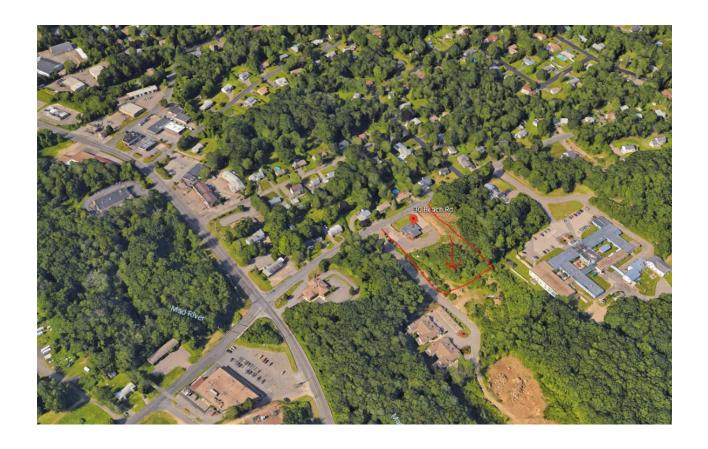

## FOR SALE/ LEASE

30 Beach Road Wolcott, CT 06716

+/- 4,900 S/F Office Building on 2.95 Acres

- Great central Wolcott location
- Suitable for office, medical and retail uses
- Fully leased investment property with approved additional lot cleared for up to a 9,000 S/F building
- Build to suit with long term lease
- New roof, new heating and air conditioning systems
- Good signage and plenty of parking
  Offered at: \$329,000.00
  Upper Level Available for Lease 3,000 +/- S/F
  \$2,000 per mo. Gross + utilities