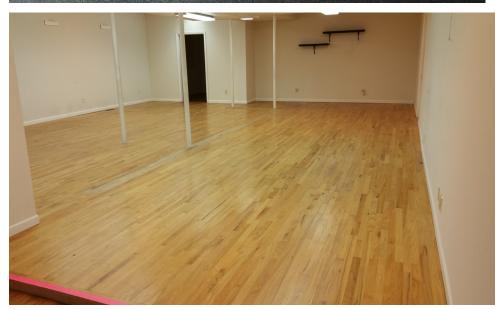

## FOR SALE/ LEASE

30 Beach Road Wolcott, CT 06716

+/- 4,900 S/F Office Building on 2.95 Acres

- Great central Wolcott location
- Suitable for office, medical and retail uses
- Fully leased investment property with approved additional lot cleared for up to a 9,000 S/F building
- Build to suit with long term lease
- New roof, new heating and air conditioning systems
- Good signage and plenty of parking
  Offered at: \$329,000.00
  Upper Level Available for Lease 3,000 +/- S/F
  \$2,000 per mo. Gross + utilities

## PROPERTY DATA FORM

PROPERTY ADDRESS 30 Beach Road

CITY, STATE Wolcott, CT 06716

| BUILDING INFO     |                  | MECHANICAL EQUIP.         |                    |
|-------------------|------------------|---------------------------|--------------------|
| Avail S/F         | 4,908 S/F        | Air Conditioning          | Yes                |
| Number of floors  | 2 at grade       | Sprinkler / Type          | No                 |
| Total S/F         |                  | Type of Heat              | Oil forced hot air |
| Will subdivide    |                  | OTHER                     |                    |
| Office space      | 4,908 S/F        | Acres                     | 2.95               |
| Ext. Construction | Brick veneer     | Zoning                    | Commercial         |
| Int. Construction | Finished office  | Parking                   | Ample              |
| Ceiling Height    | 8'               | State Route / Distance To |                    |
| Roof              | Flat 2 years old | TAXES                     |                    |
| Date Built        | 1960             | Assessment                | \$319,040.00       |
| UTILITIES         |                  | Mill Rate                 | 32.20              |
| Sewer             | City             | Taxes                     | \$10,273.00        |
| Water             | City             | TERMS                     |                    |
| Gas               | Oil              | Sale                      | \$329,000.00       |
| Electrical        | 22               | Upper Level - Lease rate  | \$2,000.00 Gross   |
|                   |                  |                           | + Utilities        |