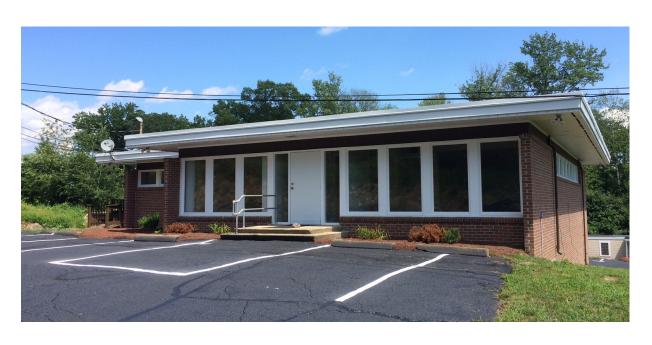

## FOR SALE/ LEASE

30 Beach Road Wolcott, CT 06716

+/- 4,900 S/F Office Building on 2.95 Acres

- Great central Wolcott location
- Suitable for office, medical and retail uses
- Fully leased investment property with approved additional lot cleared for up to a 9,000 S/F building
- Build to suit with long term lease
- New roof, new heating and air conditioning systems
- Good signage and plenty of parking
  Offered at: \$329,000.00
  Upper Level Available for Lease 3,000 +/- S/F
  \$2,000 per mo. Gross + utilities

## PROPERTY DATA FORM

PROPERTY ADDRESS 30 Beach Road

CITY, STATE Wolcott, CT 06716

| BUILDING INFO     |                  | MECHANICAL EQUIP.         |                    |
|-------------------|------------------|---------------------------|--------------------|
| Avail S/F         | 4,908 S/F        | Air Conditioning          | Yes                |
| Number of floors  | 2 at grade       | Sprinkler / Type          | No                 |
| Total S/F         |                  | Type of Heat              | Oil forced hot air |
| Will subdivide    |                  | OTHER                     |                    |
| Office space      | 4,908 S/F        | Acres                     | 2.95               |
| Ext. Construction | Brick veneer     | Zoning                    | Commercial         |
| Int. Construction | Finished office  | Parking                   | Ample              |
| Ceiling Height    | 8'               | State Route / Distance To |                    |
| Roof              | Flat 2 years old | TAXES                     |                    |
| Date Built        | 1960             | Assessment                | \$319,040.00       |
| UTILITIES         |                  | Mill Rate                 | 32.20              |
| Sewer             | City             | Taxes                     | \$10,273.00        |
| Water             | City             | TERMS                     |                    |
| Gas               | Oil              | Sale                      | \$329,000.00       |
| Electrical        | 22               | Upper Level - Lease rate  | \$2,000.00 Gross   |
|                   |                  |                           | + Utilities        |