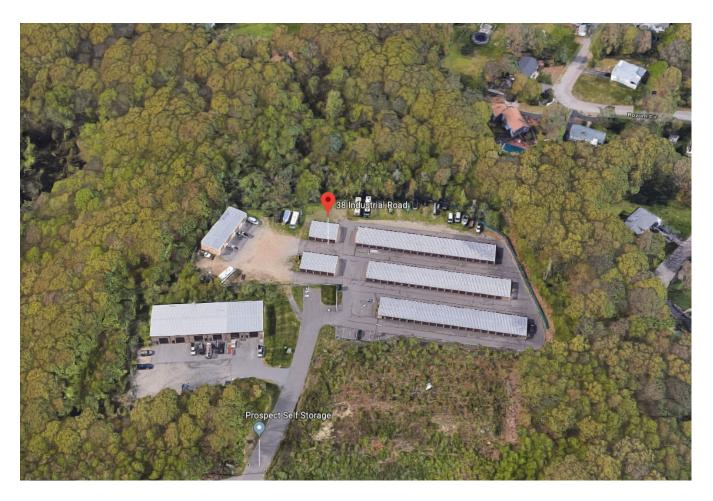

### PROPERTY DATA FORM

PROPERTY ADDRESS 38 Industrial Road
CITY, STATE Prospect, CT 06712

|                     |              | 0- 00                     |                          |
|---------------------|--------------|---------------------------|--------------------------|
| BUILDING INFO       |              | MECHANICAL EQUIP.         |                          |
| Total S/F           | 29,100       | Air Conditioning          | Yes Contractor Spaces    |
| Number of floors    | 1            | Sprinkler / Type          | No                       |
| Avail S/F           | 29,100       | Type of Heat              | Gas                      |
| Units               | 148          | OTHER                     |                          |
| Number of Buildings | 7            | Acres                     | 9.4                      |
| Ext. Construction   | Metal Panels | Zoning                    | Industrial               |
| Ceiling Height      |              | Parking                   | Ample                    |
| Roof                | Steel        | State Route / Distance To | . 3 Miles to I84 & RTE 8 |
| Date Built          | 2002         | TAXES                     |                          |
|                     |              | Assessment                | \$993,010.00             |
| UTILITIES           |              | Appraisal                 | \$1,418,589.00           |
| Sewer               | City         | Mill Rate                 | 31                       |
| Water               | City         | Taxes                     | \$29,790.30              |
| Gas                 | EverSource   | TERMS                     |                          |
| Electrical          | 200 Amps     | Sale                      | \$1,975,000.00           |
|                     |              |                           |                          |

#### 38 Industrial Ave, Prospect, CT

| <b>Building</b> | <u>Units</u>      | <u>Vacant</u>  |
|-----------------|-------------------|----------------|
| Α               | 42 Units          | 5 A 10 x 15    |
|                 |                   | 12 A 10 x 10   |
|                 |                   | 21 A 5 x 10    |
|                 |                   | 23 A 5 x 10    |
|                 |                   | 40 A 10 x 15   |
| В               | 42 Units          | 8 B - 10 x 10  |
|                 |                   | 9 B - 10 x 10  |
|                 |                   | 16 B - 10 x 10 |
|                 |                   | 32 B - 10 x 12 |
| С               | 40 Units          | 6C - 10 x 12   |
|                 |                   |                |
| D               | 9 Units           | Full           |
| Е               | 5 Units           | Full           |
| F               | 4 Units (20 x 30) | Full           |
| Shops           | 6 (25 x 50)       | Full           |