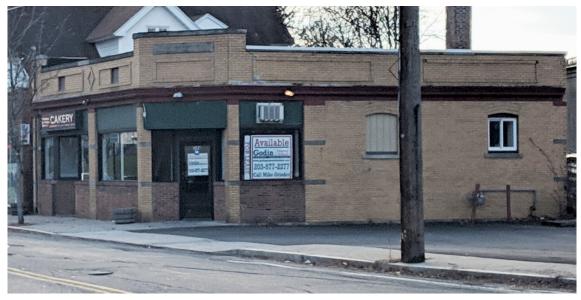

## FOR SALE/LEASE

384 North Main Street

Naugatuck, CT

## 1,766 SF +/- on .09 Acres Commercial/Retail Space

- Great Restaurant Location for Pizzeria, Bakery or similar business
- Easy on/off highway access
- Partial equipped with sinks and hood system
- Ready to open
- Full basement with ample storage
- On site parking