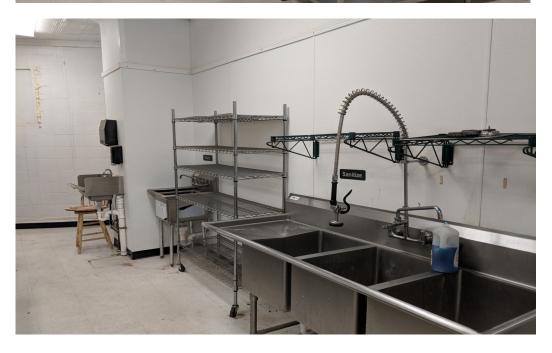

## 1,766 SF +/- on .09 Acres Commercial/Retail Space

- Great Restaurant Location for Pizzeria, Bakery or similar business
- Easy on/off highway access
- Partial equipped with sinks and hood system
- Ready to open
- Full basement with ample storage
- On site parking