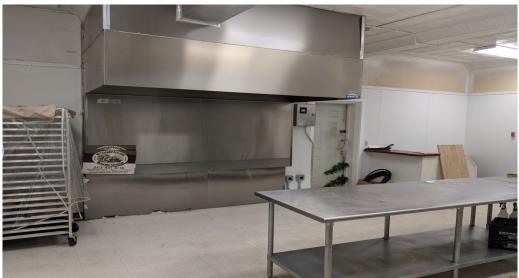

## 1,766 SF +/- on .09 Acres Commercial/Retail Space

- Great Restaurant Location for Pizzeria, Bakery or similar business
- Easy on/off highway access
- Partial equipped with sinks and hood system
- Ready to open
- Full basement with ample storage
- On site parking