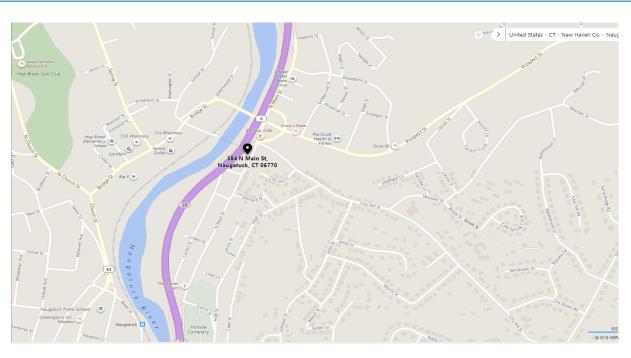

## FOR SALE/LEASE

384 North Main Street

Naugatuck, CT

## PROPERTY DATA FORM

| PROPERTY ADDRESS | 384 North Main Street |
|------------------|-----------------------|
| CITY, STATE      | Naugatuck, CT 06770   |

| BUILDING INFO     |                 | MECHANICAL EQUIP.         |                       |
|-------------------|-----------------|---------------------------|-----------------------|
| Total S/F         | 3532            | Air Conditioning          |                       |
| Number of floors  | 1 + basement    | Sprinkler / Type          |                       |
| Avail S/F         | 1766 + basement | Type of Heat              | Forced hot air        |
| Ext. Construction | Brick           | OTHER                     |                       |
| Roof              | Flat/Rubber     | Acres                     | .09                   |
| Date Built        | 1950            | Zoning                    | Commercial/Industrial |
|                   |                 | Parking                   | Onsite                |
|                   |                 | State Route / Distance To |                       |
|                   |                 | TAXES                     |                       |
|                   |                 | Assessment                | 137,160               |
| UTILITIES         |                 | Mill Rate                 | 47067                 |
| Sewer             | City            | Taxes                     |                       |
| Water             | City            | TERMS                     |                       |
| Gas               | Yes             | Sale                      | \$229,000.00          |
| Electrical        |                 | Lease Rate                | \$1,800 Gross         |
|                   |                 |                           | + utilities           |