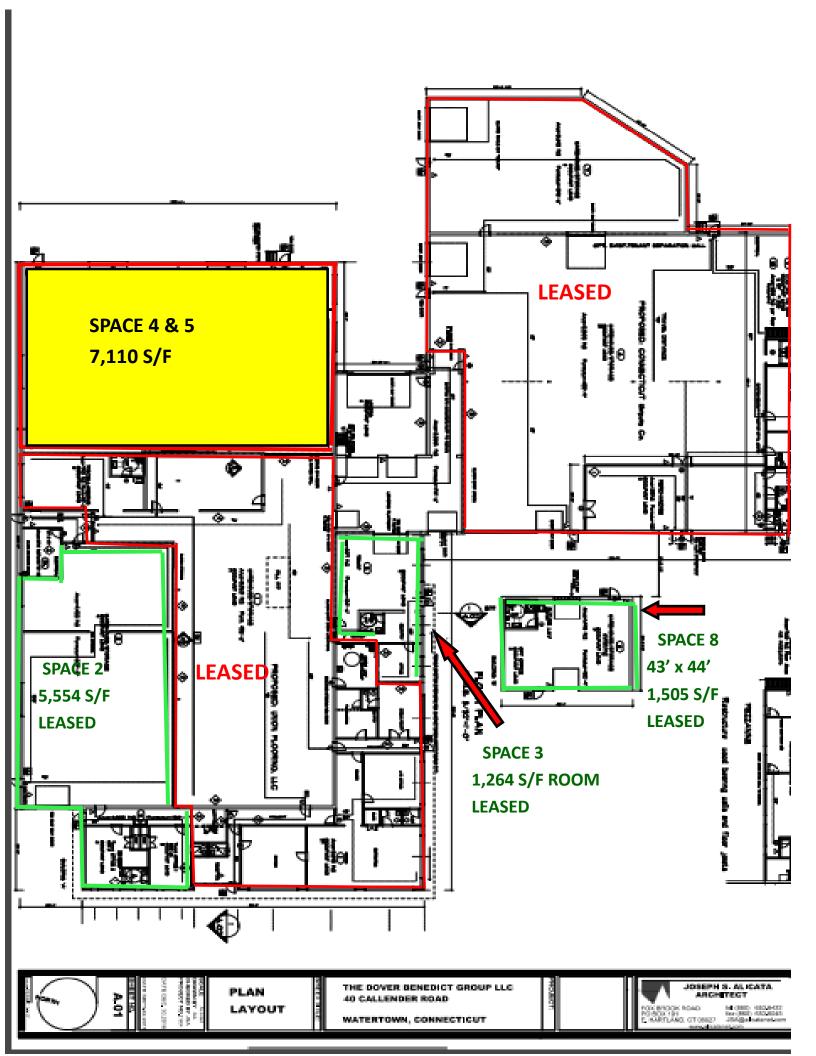

## 40 Callender Road Watertown, CT 06795

7,110 S/F Industrial Space 500 S/F Office Space ( two rooms) Recently remodeled:

New Heat, New Restrooms, New Oversized Doors
Drive in access and loading dock
One mile from Route 8
Ideal for contractors, warehouse or manufacturing facility

## PROPERTY DATA FORM

| PROPERTY ADDRESS | 40 Callender Road   |  |
|------------------|---------------------|--|
| CITY, STATE      | Watertown, CT 06795 |  |

| BUILDING INFO       |                         | MECHANICAL EQUIP.         |                |
|---------------------|-------------------------|---------------------------|----------------|
| Total S/F           | 45,924 S/F              | Air Conditioning          | Office         |
| Number of floors    | 1                       | Sprinkler / Type          | Yes            |
| Avail S/F           | 7,110 S/F               | Type of Heat              | Gas            |
| Office Space        | 500                     | OTHER                     |                |
| Ceiling Height      | 15.5' & 16.5 '          | Acres                     | 8.35           |
| Ext. Construction   | Stone / Stucco          | Zoning                    | Industrial     |
| Avail drive in door | 1                       | Parking                   | Ample          |
| Avail loading dock  | 1                       | State Route / Distance To | Route 8/1 mile |
| Roof                | New 2015                | TAXES                     |                |
| Date Built          | 1979 - 2015 Renovations | Assessment                | •              |
| UTILITIES           |                         | Mill Rate                 | 30.89          |
| Sewer               | Yes                     | Taxes                     |                |
| Water               | Yes                     | TERMS                     |                |
| Gas                 | Yes                     | Lease rate:               | \$8.00         |
| Electrical          | 1,600 Amps              |                           | + utilities    |
|                     | 480 volts / 3 phase     |                           |                |