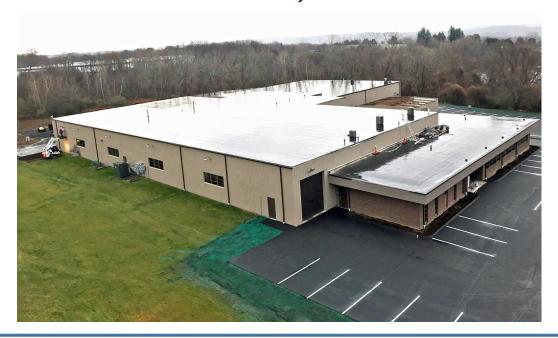

## 40 Callender Road Watertown, CT 06795

7,110 S/F Industrial Space 500 S/F Office Space ( two rooms) Recently remodeled:

New Heat, New Restrooms, New Oversized Doors
Drive in access and loading dock
One mile from Route 8
Ideal for contractors, warehouse or manufacturing facility

## PROPERTY DATA FORM

| PROPERTY ADDRESS | 40 Callender Road   |  |
|------------------|---------------------|--|
| CITY, STATE      | Watertown, CT 06795 |  |

| BUILDING INFO       |                         | MECHANICAL EQUIP.         |                |
|---------------------|-------------------------|---------------------------|----------------|
| Total S/F           | 45,924 S/F              | Air Conditioning          | Office         |
| Number of floors    | 1                       | Sprinkler / Type          | Yes            |
| Avail S/F           | 7,110 S/F               | Type of Heat              | Gas            |
| Office Space        | 500                     | OTHER                     |                |
| Ceiling Height      | 15.5' & 16.5 '          | Acres                     | 8.35           |
| Ext. Construction   | Stone / Stucco          | Zoning                    | Industrial     |
| Avail drive in door | 1                       | Parking                   | Ample          |
| Avail loading dock  | 1                       | State Route / Distance To | Route 8/1 mile |
| Roof                | New 2015                | TAXES                     |                |
| Date Built          | 1979 - 2015 Renovations | Assessment                | •              |
| UTILITIES           |                         | Mill Rate                 | 30.89          |
| Sewer               | Yes                     | Taxes                     |                |
| Water               | Yes                     | TERMS                     |                |
| Gas                 | Yes                     | Lease rate:               | \$8.00         |
| Electrical          | 1,600 Amps              |                           | + utilities    |
|                     | 480 volts / 3 phase     |                           |                |