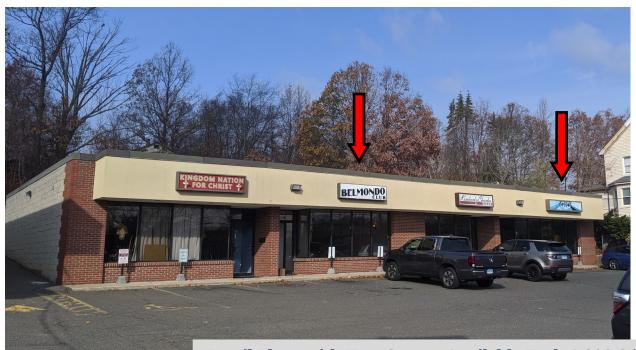

## **FOR LEASE**

551 Wolcott Street
Waterbury, CT 06705

Retail Plaza with Two Spaces Available Each 1,800 S/F +/Perfect for All Retail or Commercial Office Uses Including a
Fully Functional Tanning Salon
High Traffic Location with Parking in Front and Rear
\$14 PSF Gross + utilities