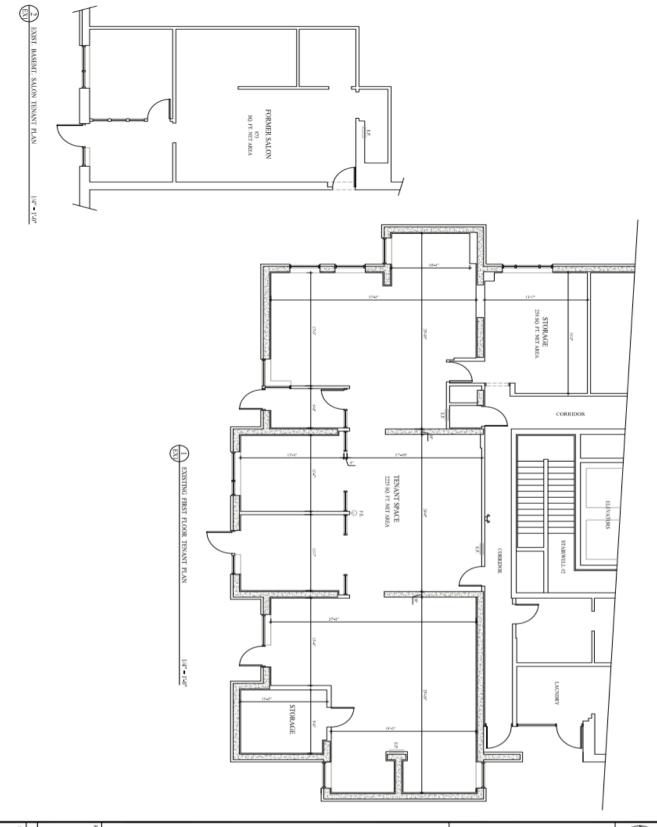

## CONTACT: MICHAEL GRIEDER

E-mail: Mgrieder.gbp@gmail.com 850 Straits Turnpike Suite 204 Middlebury, CT 06762 www.GodinPropertyBrokers.com Phone: 203-577-2277 Fax: 203-577-2100

Live and Work 875 S/F Former Salon 2,225 S/F Office/ Retail Space Individual Offices Available With Fit Out Located Downtown With In Close Proximity to Many Amenities

\$10 PSF Gross + Utilities

60 Phoenix Ave 1st Floor Waterbury , CT

All information furnished is from sources deemed reliable and is submitted subject to errors, omissions, change of other terms of conditions, prior sale, lease or financing or withdrawal-all without notice. No representation is made or implied by Godin Property Brokers, LLC or its associates as to the accuracy of the information submitted herein.

| PROPERTY DATA FORM |                 |                          |                           |                    |  |  |
|--------------------|-----------------|--------------------------|---------------------------|--------------------|--|--|
| PROPERTY ADDRESS   |                 | 60 Phoenix Ave 1st Floor |                           |                    |  |  |
| CITY, STATE        |                 | Waterbury, CT            |                           |                    |  |  |
| BUILDING INFO      |                 | ·                        | MECHANICAL EQUIP.         |                    |  |  |
| Total S/F          | 5,000           |                          | Air Conditioning          | HVAC               |  |  |
| Number of floors   | 2               |                          | Sprinkler / Type          | Yes                |  |  |
| Avail S/F          | 3,000           |                          | Type of Heat              | Electric heat pump |  |  |
| Ext. Construction  | Concrete Block  |                          | OTHER                     |                    |  |  |
| Ceiling Height     | 8'              |                          | Acres                     | .25                |  |  |
| Roof               | Rubber membrane |                          | Zoning                    | Comm./ Res.        |  |  |
| Date Built         | 1973            |                          | Parking                   | Onsite             |  |  |
|                    |                 |                          | State Route / Distance To | I84 4/10 Mile      |  |  |
|                    |                 |                          | TAXES                     |                    |  |  |
|                    |                 |                          | Assessment                |                    |  |  |
| UTILITIES          |                 |                          | Appraisal                 |                    |  |  |
| Sewer              | City            |                          | Mill Rate                 |                    |  |  |
| Water              | City            |                          | Taxes                     | _                  |  |  |
| Gas                |                 |                          | TERMS                     |                    |  |  |
| Electrical         | 200 Amp         | S                        | Lease                     | \$10.00 Gross      |  |  |
|                    |                 |                          |                           | . Theles .         |  |  |