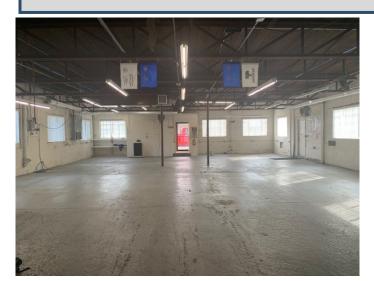

Ideal for Wholesale/ Retail Operations, Manufacturing or Contractors +/- 1,000 S/F Office on 2nd Floor

## PROPERTY DATA FORM

PROPERTY ADDRESS 756 Derby Ave
CITY, STATE Seymour, CT 06483

| BUILDING INFO     |                                | MECHANICAL EQUIP.         |                  |
|-------------------|--------------------------------|---------------------------|------------------|
| Total S/F         | +/- 12,220                     | Air Conditioning          | Office only      |
| Number of floors  | 1 except office                | Sprinkler / Type          | No               |
| Office            | 1,000 S/F (2nd floor)          |                           |                  |
| Avail S/F         | +/- 12,220                     | Type of Heat              | Oil              |
| Ext. Construction | Masonry / Steel                | OTHER                     |                  |
| Ceiling Height    | 11' - 14'                      | Acres                     | .35              |
| Roof              | Rubber & Steel                 | Zoning                    | C-2 Commercial   |
| Date Built        | 1950 - later additions         | Parking                   | Limited          |
|                   |                                | State Route / Distance To | Route 8/.2 miles |
|                   |                                | TAXES                     |                  |
|                   |                                | Assessment                | \$205,800.00     |
| UTILITIES         | <b>Buyer/ Tenant to verify</b> | Appraisal                 | \$294,000.00     |
| Sewer             | City                           | Mill Rate                 | 36               |
| Water             | City                           | Taxes                     | \$7,408.000      |
| Gas               | No                             | TERMS                     |                  |
| Electrical        | 400 Amps, 120 /208 V           | Sale                      | \$459,000.00     |
|                   |                                | Lease                     | \$3.91 PSF NNN   |