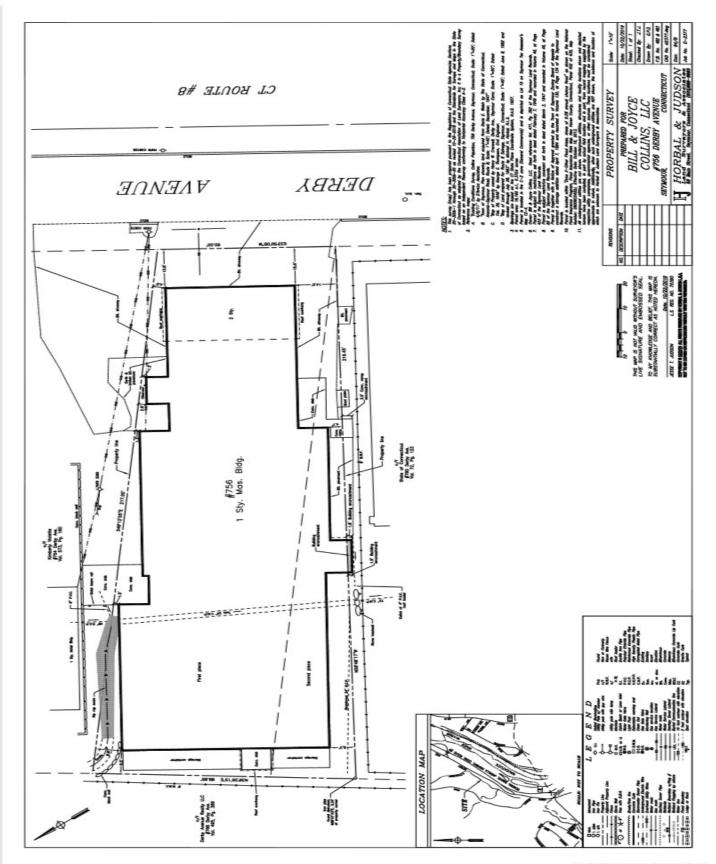

## PROPERTY DATA FORM

PROPERTY ADDRESS 756 Derby Ave
CITY, STATE Seymour, CT 06483

| BUILDING INFO     |                                | MECHANICAL EQUIP.         |                  |
|-------------------|--------------------------------|---------------------------|------------------|
| Total S/F         | +/- 12,220                     | Air Conditioning          | Office only      |
| Number of floors  | 1 except office                | Sprinkler / Type          | No               |
| Office            | 1,000 S/F (2nd floor)          |                           |                  |
| Avail S/F         | +/- 12,220                     | Type of Heat              | Oil              |
| Ext. Construction | Masonry / Steel                | OTHER                     |                  |
| Ceiling Height    | 11' - 14'                      | Acres                     | .35              |
| Roof              | Rubber & Steel                 | Zoning                    | C-2 Commercial   |
| Date Built        | 1950 - later additions         | Parking                   | Limited          |
|                   |                                | State Route / Distance To | Route 8/.2 miles |
|                   |                                | TAXES                     |                  |
|                   |                                | Assessment                | \$205,800.00     |
| UTILITIES         | <b>Buyer/ Tenant to verify</b> | Appraisal                 | \$294,000.00     |
| Sewer             | City                           | Mill Rate                 | 36               |
| Water             | City                           | Taxes                     | \$7,408.000      |
| Gas               | No                             | TERMS                     |                  |
| Electrical        | 400 Amps, 120 /208 V           | Sale                      | \$459,000.00     |
|                   |                                | Lease                     | \$3.91 PSF NNN   |