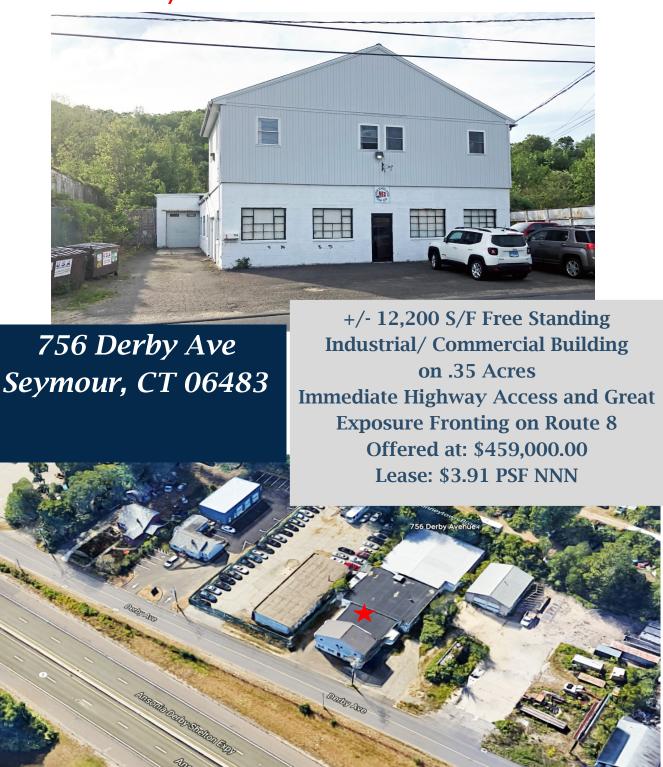

Ideal for Wholesale/ Retail Operations, Manufacturing or Contractors +/- 1,000 S/F Office on 2nd Floor

## PROPERTY DATA FORM

PROPERTY ADDRESS 756 Derby Ave
CITY, STATE Seymour, CT 06483

| BUILDING INFO     |                                | MECHANICAL EQUIP.         |                  |
|-------------------|--------------------------------|---------------------------|------------------|
| Total S/F         | +/- 12,220                     | Air Conditioning          | Office only      |
| Number of floors  | 1 except office                | Sprinkler / Type          | No               |
| Office            | 1,000 S/F (2nd floor)          |                           |                  |
| Avail S/F         | +/- 12,220                     | Type of Heat              | Oil              |
| Ext. Construction | Masonry / Steel                | OTHER                     |                  |
| Ceiling Height    | 11' - 14'                      | Acres                     | .35              |
| Roof              | Rubber & Steel                 | Zoning                    | C-2 Commercial   |
| Date Built        | 1950 - later additions         | Parking                   | Limited          |
|                   |                                | State Route / Distance To | Route 8/.2 miles |
|                   |                                | TAXES                     |                  |
|                   |                                | Assessment                | \$205,800.00     |
| UTILITIES         | <b>Buyer/ Tenant to verify</b> | Appraisal                 | \$294,000.00     |
| Sewer             | City                           | Mill Rate                 | 36               |
| Water             | City                           | Taxes                     | \$7,408.000      |
| Gas               | No                             | TERMS                     |                  |
| Electrical        | 400 Amps, 120 /208 V           | Sale                      | \$459,000.00     |
|                   |                                | Lease                     | \$3.91 PSF NNN   |