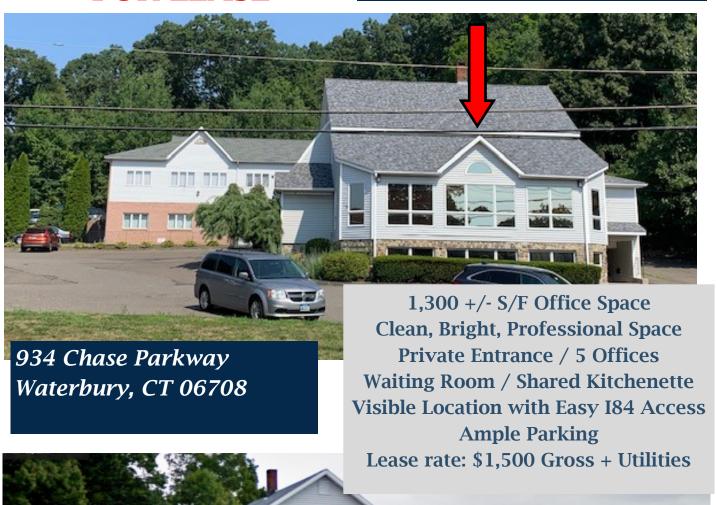

## PROPERTY DATA FORM

PROPERTY ADDRESS 934 Chase Parkway
CITY, STATE Waterbury, CT 06708

| waterbary, er oor oo |         |                        |                   |
|----------------------|---------|------------------------|-------------------|
| BUILDING INFO        |         | MECHANICAL EQUIP.      |                   |
| Total S/F            | 3,491   | Air Conditioning       | Yes / Central Air |
| Number of floors     | 3       | Sprinkler / Type       | No                |
| Avail S/F            | 1,300   | Type of Heat           | Oil Forced AIr    |
| Ext. Construction    | Siding  | OTHER                  |                   |
| Ceiling Height       | 8'      | Acres                  | .43               |
| Roof                 | Asphalt | Zoning                 | CO                |
| Date Built           | 1960    | Parking                | Open / Reserved   |
|                      |         | State Route / Distance | To I-84           |
|                      |         | TAXES                  |                   |
|                      |         | Assessment             | \$269,200.00      |
| UTILITIES            |         | Appraisal              | 384,574.00        |
| Sewer                | City    | Mill Rate              | 60.21             |
| Water                | City    | Taxes                  | \$16,208.53       |
| Gas                  | No      | TERMS                  |                   |
| Electrical           |         | Lease                  | \$1,500 Gross     |
|                      |         |                        | + Utilities       |