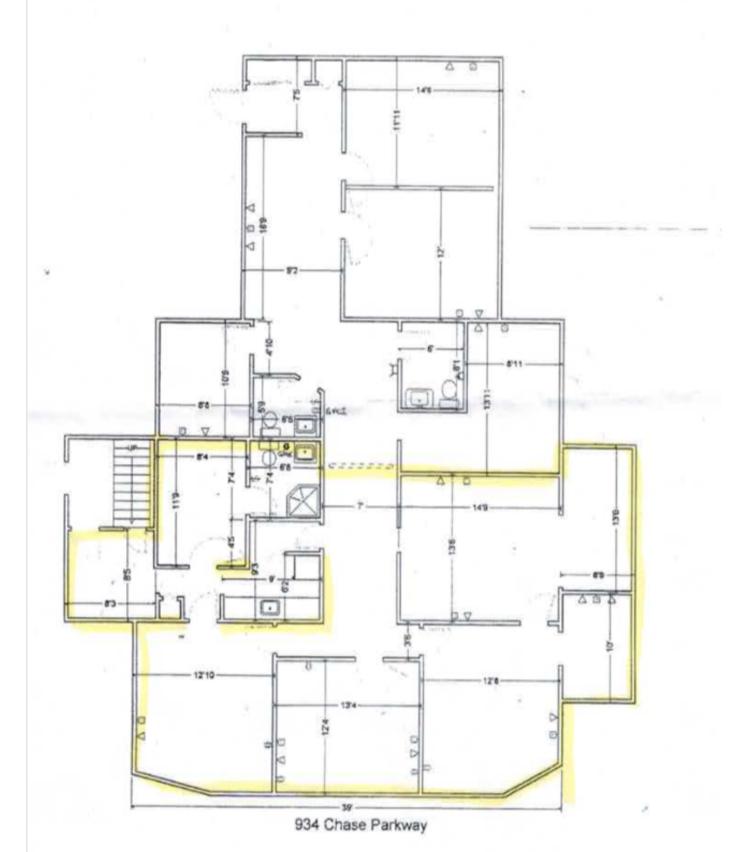

## PROPERTY DATA FORM

PROPERTY ADDRESS 934 Chase Parkway
CITY, STATE Waterbury, CT 06708

| waterbary, er oor oo |         |                        |                   |
|----------------------|---------|------------------------|-------------------|
| BUILDING INFO        |         | MECHANICAL EQUIP.      |                   |
| Total S/F            | 3,491   | Air Conditioning       | Yes / Central Air |
| Number of floors     | 3       | Sprinkler / Type       | No                |
| Avail S/F            | 1,300   | Type of Heat           | Oil Forced AIr    |
| Ext. Construction    | Siding  | OTHER                  |                   |
| Ceiling Height       | 8'      | Acres                  | .43               |
| Roof                 | Asphalt | Zoning                 | CO                |
| Date Built           | 1960    | Parking                | Open / Reserved   |
|                      |         | State Route / Distance | To I-84           |
|                      |         | TAXES                  |                   |
|                      |         | Assessment             | \$269,200.00      |
| UTILITIES            |         | Appraisal              | 384,574.00        |
| Sewer                | City    | Mill Rate              | 60.21             |
| Water                | City    | Taxes                  | \$16,208.53       |
| Gas                  | No      | TERMS                  |                   |
| Electrical           |         | Lease                  | \$1,500 Gross     |
|                      |         |                        | + Utilities       |