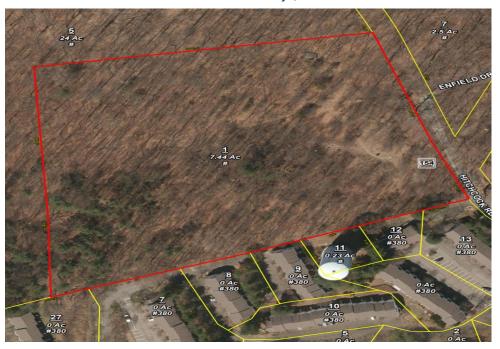

## FOR SALE

Hitchcock Road Waterbury, CT

Developers Take Notice / Great Opportunity
Over 7 acres of vacant land on Waterbury / Wolcott line
Can also be combined with adjacent 30 + acres
All utilities nearby

Sale asking: \$295,000.00

All information furnished is from sources deemed reliable and is submitted subject to errors, omissions, change of other terms of conditions, prior sale, lease or financing or withdrawal-all without notice. No representation is made or implied by Godin Property Brokers, LLC or its associates as to the accuracy of the information submitted herein.