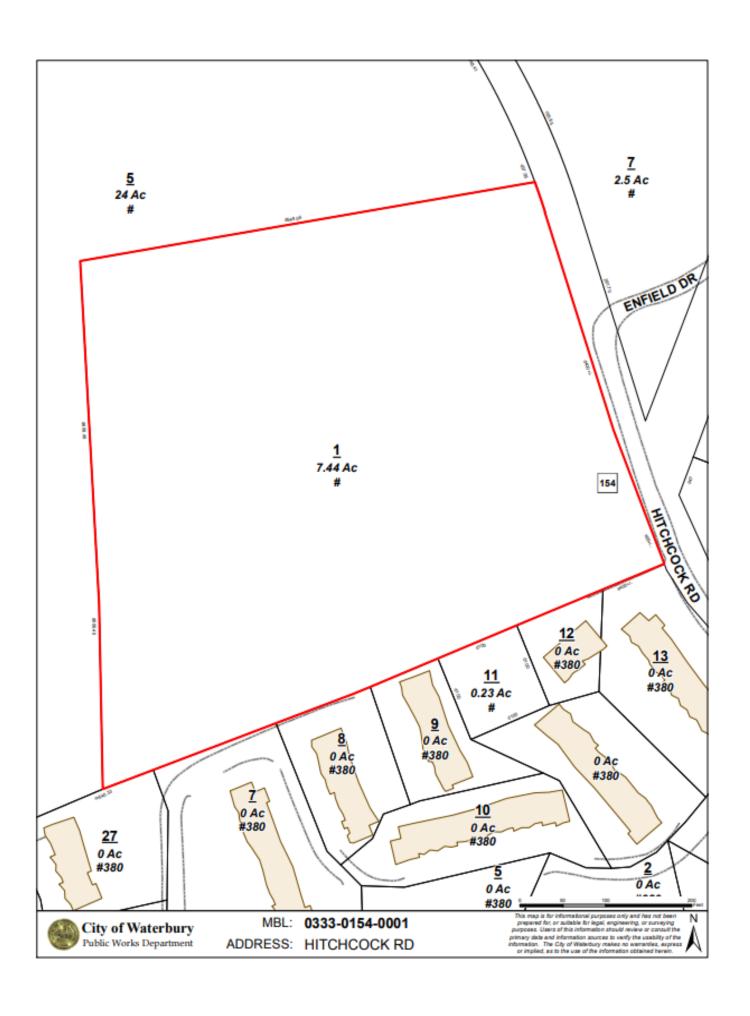

## FOR SALE

Hitchcock Road Waterbury, CT

Developers Take Notice / Great Opportunity
Over 7 acres of vacant land on Waterbury / Wolcott line
Can also be combined with adjacent 30 + acres
All utilities nearby

Sale asking: \$295,000.00

All information furnished is from sources deemed reliable and is submitted subject to errors, omissions, change of other terms of conditions, prior sale, lease or financing or withdrawal-all without notice. No representation is made or implied by Godin Property Brokers, LLC or its associates as to the accuracy of the information submitted herein.