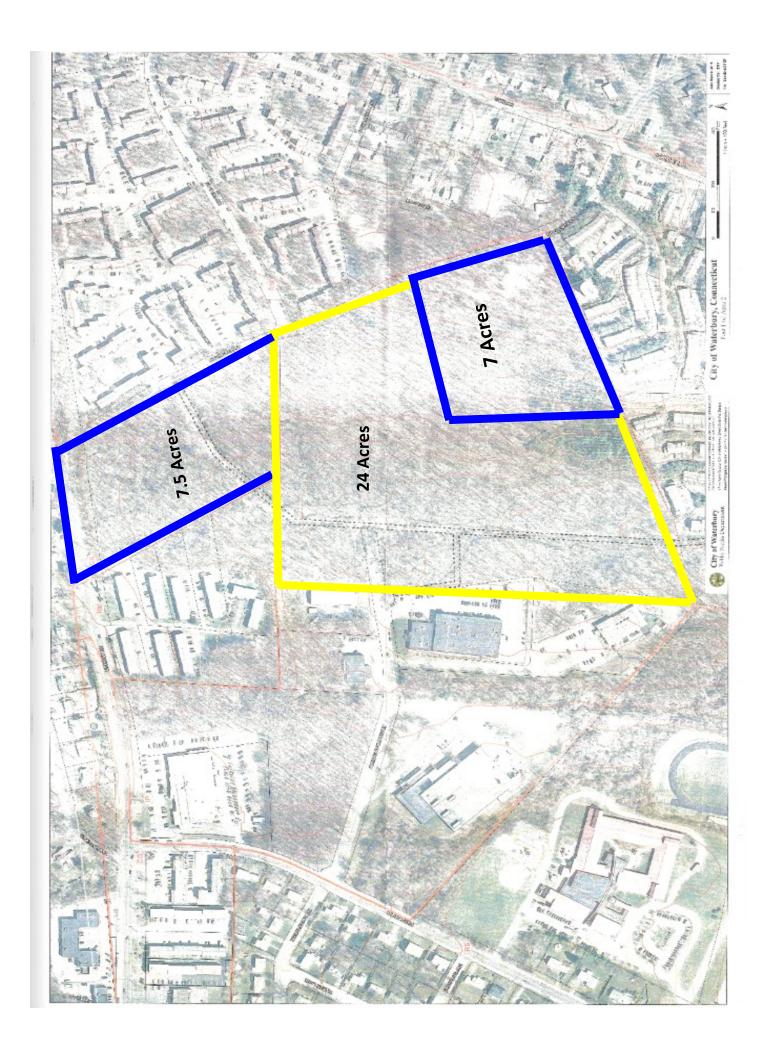

## FOR SALE

Hitchcock Road Waterbury, CT

Developers Take Notice / Great Opportunity
Over 7 acres of vacant land on Waterbury / Wolcott line
Can also be combined with adjacent 30 + acres
All utilities nearby

Sale asking: \$295,000.00

All information furnished is from sources deemed reliable and is submitted subject to errors, omissions, change of other terms of conditions, prior sale, lease or financing or withdrawal-all without notice. No representation is made or implied by Godin Property Brokers, LLC or its associates as to the accuracy of the information submitted herein.