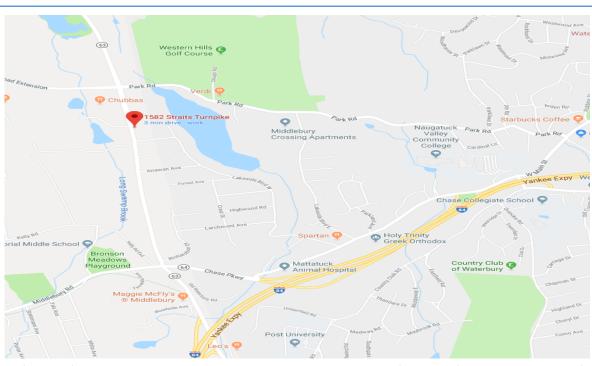

## FOR SALE

1582 Straits Turnpike Middlebury, CT

Office / Development Site

Two Parcels Equaling 1.28 +/- Acres

Commercial Zoned Middlebury 1 Acre

Additional .28 Acres - Lakeside Blvd Waterbury RS-12 Zoning

## PROPERTY DATA FORM

| PROPERTY ADDRESS | 1582 Straits Turnpike & Rear .28 Acres Wtby land |  |
|------------------|--------------------------------------------------|--|
| CITY, STATE      | Middlebury, CT                                   |  |