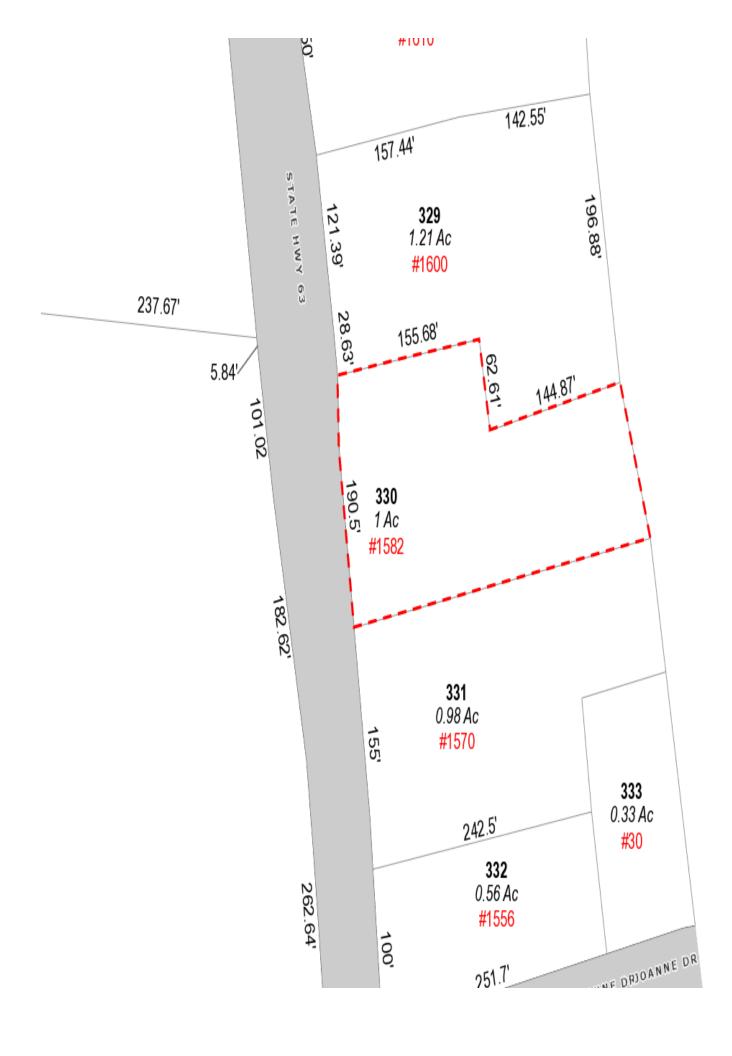

## FOR SALE

1582 Straits Turnpike Middlebury, CT

Office / Development Site

Two Parcels Equaling 1.28 +/- Acres

Commercial Zoned Middlebury 1 Acre

Additional .28 Acres - Lakeside Blvd Waterbury RS-12 Zoning

|                   | * *          |                           |                        |
|-------------------|--------------|---------------------------|------------------------|
| BUILDING INFO     |              | MECHANICAL EQUIP.         |                        |
| Total S/F         | 2,559        | Air Conditioning          | Window units           |
| Number of floors  | 2            | Sprinkler / Type          |                        |
| Avail S/F         | 2,559        | Type of Heat              | Pellet Stove & Gas F/P |
|                   |              | OTHER                     |                        |
|                   |              | Acres                     | 1.28 combined          |
| Ext. Construction |              | Zoning                    | R40 - CA               |
| Ceiling Height    |              | Parking                   | Ample                  |
| Roof              | 2012         | State Route / Distance To |                        |
| Date Built        | 1850         | TAXES                     |                        |
|                   |              | Assessment                | \$174,000.00           |
| UTILITIES         |              | Appraisal                 | \$248,500.00           |
| Sewer             | City         | Mill Rate                 | 32.51                  |
| Water             | Well         | Taxes                     | \$5,657                |
| Gas               | Yankee Gas   | TERMS                     |                        |
| Electrical        | 2 x 100 Amps | Sale                      | \$459,000.00           |