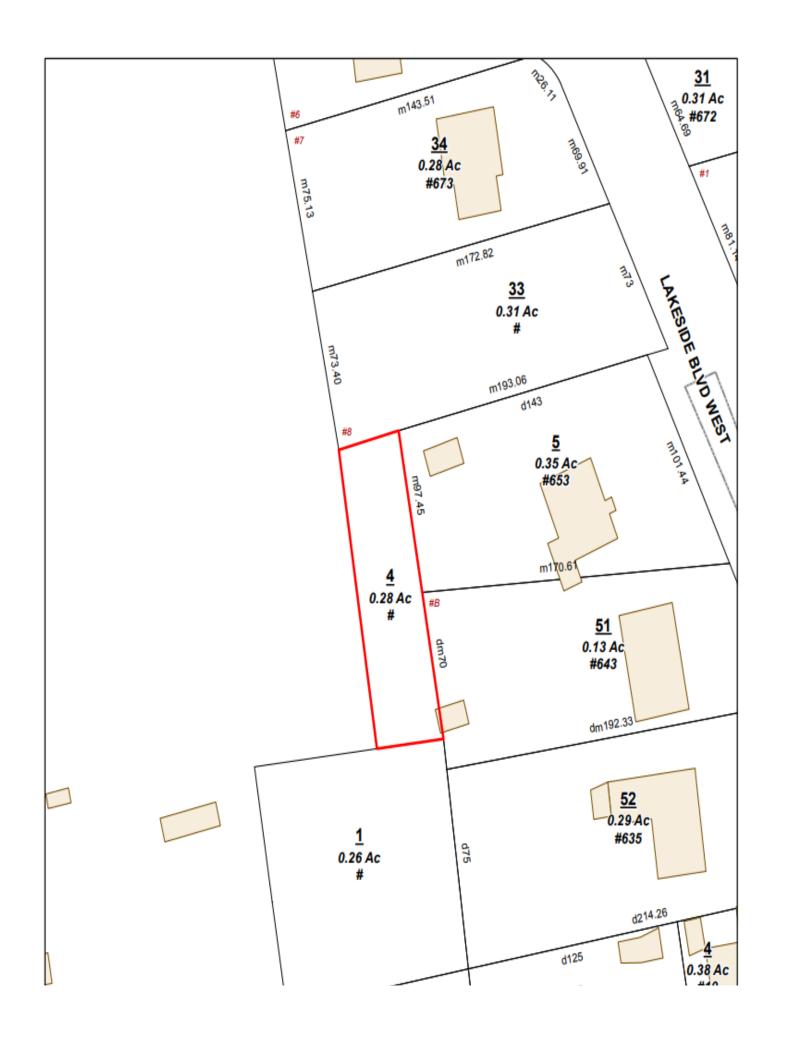

## FOR SALE

1582 Straits Turnpike Middlebury, CT

Office / Development Site

Two Parcels Equaling 1.28 +/- Acres

Commercial Zoned Middlebury 1 Acre

Additional .28 Acres - Lakeside Blvd Waterbury RS-12 Zoning

|                   | * *          |                           |                        |
|-------------------|--------------|---------------------------|------------------------|
| BUILDING INFO     |              | MECHANICAL EQUIP.         |                        |
| Total S/F         | 2,559        | Air Conditioning          | Window units           |
| Number of floors  | 2            | Sprinkler / Type          |                        |
| Avail S/F         | 2,559        | Type of Heat              | Pellet Stove & Gas F/P |
|                   |              | OTHER                     |                        |
|                   |              | Acres                     | 1.28 combined          |
| Ext. Construction |              | Zoning                    | R40 - CA               |
| Ceiling Height    |              | Parking                   | Ample                  |
| Roof              | 2012         | State Route / Distance To |                        |
| Date Built        | 1850         | TAXES                     |                        |
|                   |              | Assessment                | \$174,000.00           |
| UTILITIES         |              | Appraisal                 | \$248,500.00           |
| Sewer             | City         | Mill Rate                 | 32.51                  |
| Water             | Well         | Taxes                     | \$5,657                |
| Gas               | Yankee Gas   | TERMS                     |                        |
| Electrical        | 2 x 100 Amps | Sale                      | \$459,000.00           |