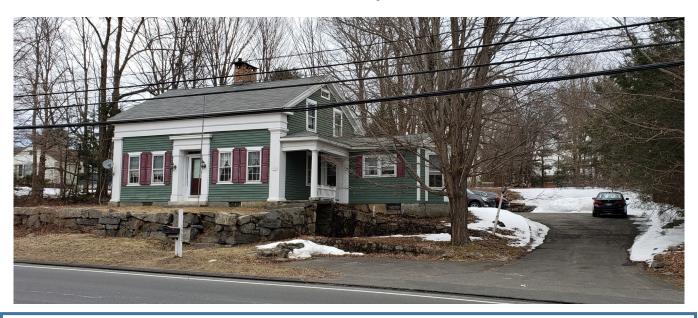

## FOR SALE

1582 Straits Turnpike Middlebury, CT

Office / Development Site

Two Parcels Equaling 1.28 +/- Acres

Commercial Zoned Middlebury 1 Acre

Additional .28 Acres - Lakeside Blvd Waterbury RS-12 Zoning

Located on Busy Straits Turnpike (RTE 63)

Charming Remodeled 2,559 +/- S/F Home

Ideal for Attorney, Accountant or Professional User

Sale price: \$459,000.00

All information furnished is from sources deemed reliable and is submitted subject to errors, omissions, change of other terms of conditions, prior sale, lease or financing or withdrawal-all without notice. No representation is made or implied by Godin Property Brokers, LLC or its associates as to the accuracy of the information submitted herein.

1582 Straits Turnpike Middlebury