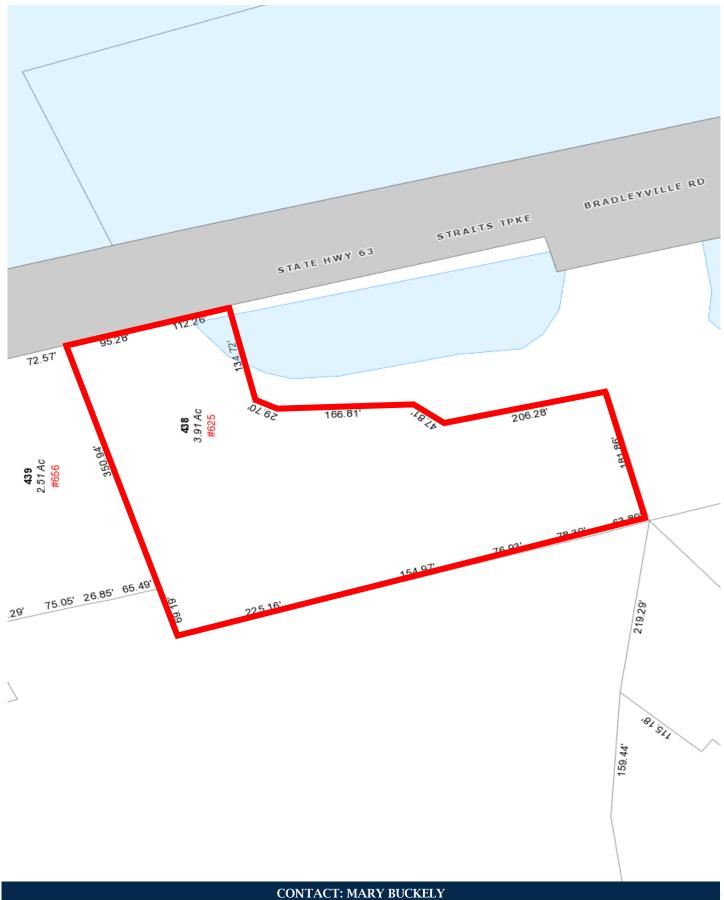

## CONTACT: MARY BUCKELY

E-mail: mbuckley.gpb@gmail.com 850 Straits Turnpike Suite 204 Middlebury, CT 06762 www.GodinPropertyBrokers.com Phone: 203-577-2277 Fax: 203-577-2100

625 Straits Turnpike Middlebury, CT 06762 Prime Development Opportunity Price Reduced Busy State Highway/ Route 63 3.91 Acres Commercial Zoned/ Development Site Previously Approved for 23,500 S/F Building Offered at \$695,000.00

## CONTACT: MARY BUCKELY

www.GodinPropertyBrokers.com Phone: 203-577-2277 Fax: 203-577-2100

www.GodinPropertyBrokers.com Phone: 203-577-2277 Fax: 203-577-2100