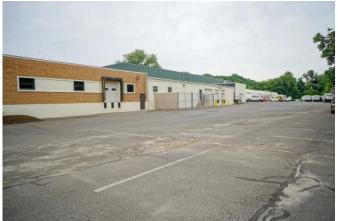

# 237 East Aurora Street Waterbury, CT

Unit 1B - 4,800 S/F Warehouse with 1 Loading Dock 300 S/F Office Outside storage possible 200 Amps, 480 V 11' Ceilings

Lease: \$4.95 PSF NNN

Unit 5B - 5,338 S/F Warehouse with 3 Loading Docks Outside storage possible 12' Ceilings 200 Amps, 480 V

| PROPERTY ADDRESS             | 237 East Aurora Street<br>Waterbury, CT            |                  |                  |
|------------------------------|----------------------------------------------------|------------------|------------------|
| CITY, STATE<br>BUILDING INFO |                                                    |                  |                  |
|                              | waterbury, cr                                      | MECHANICAL EQUIP |                  |
| Total S/F                    | 79,500                                             | Air conditioning | Possible         |
| Number of floors             | 1                                                  | Sprinkler        | Yes              |
| Avail S/F Unit 1B            | 4,800 S/F Warehouse with 1<br>Loading Dock         | Туре             | Wet              |
| Avail S/F Unit 5B            | 5,338 s/f warehouse space ,338 s/f warehouse space | Type of heat     | Gas              |
| Exterior construction        | Block                                              | Total acres      | 10.8             |
| Interior construction        | Block                                              | Rail spur        | Yes              |
| Ceiling height               | 12'                                                | Zoning           | IG               |
|                              |                                                    | Parking          | Ample            |
| UTILITIES                    |                                                    | State Route      | Route 8          |
| Sewer                        | City                                               | Distance to      | Less than ½ mile |
| Water                        | City                                               | TERMS            |                  |
| Gas                          | Yes                                                | Lease rate       | \$4.95 PSF NNN   |
| Electric                     | 200 amps                                           |                  |                  |