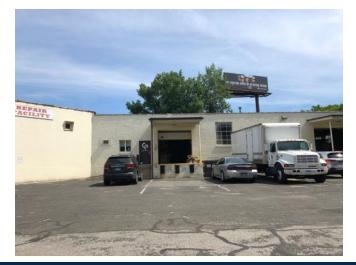

# 237 East Aurora Street Waterbury, CT

Unit 1B - 4,800 S/F Warehouse with 1 Loading Dock 300 S/F Office Outside storage possible 200 Amps, 480 V 11' Ceilings

Lease: \$4.95 PSF NNN

Unit 5B - 5,338 S/F Warehouse with 3 Loading Docks Outside storage possible 12' Ceilings 200 Amps, 480 V