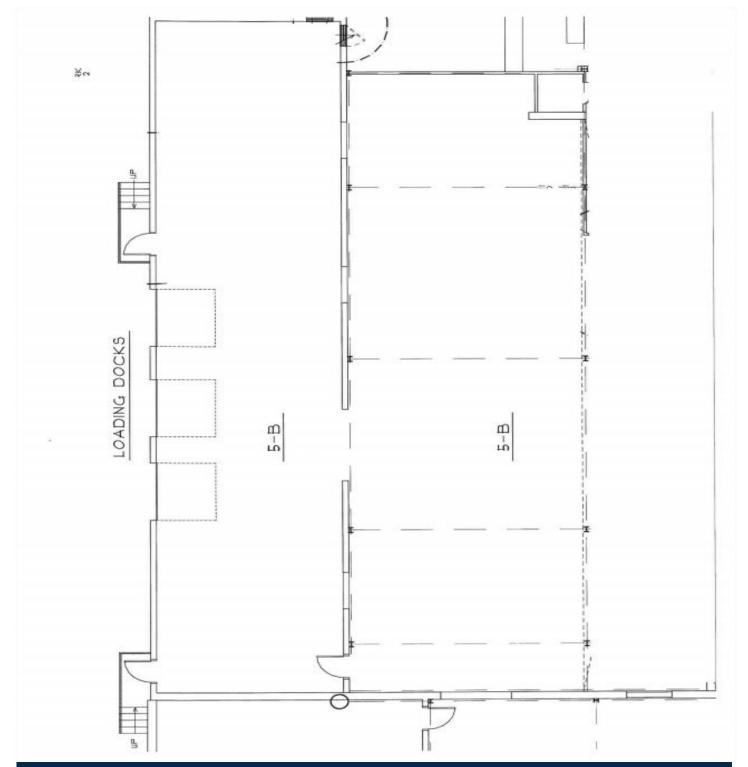

# 237 East Aurora Street Waterbury, CT

Unit 1B - 4,800 S/F Warehouse with 1 Loading Dock 300 S/F Office Outside storage possible 200 Amps, 480 V 11' Ceilings

Lease: \$4.95 PSF NNN

Unit 5B - 5,338 S/F Warehouse with 3 Loading Docks Outside storage possible 12' Ceilings 200 Amps, 480 V

ENTERPRISE ZONE BENEFITS

80% tax abatements on real estate taxes and personal property taxes for 5 years

50% reduction on state corporate tax for 10 years

Job grants available based on business SIC code

Unit 5 - B