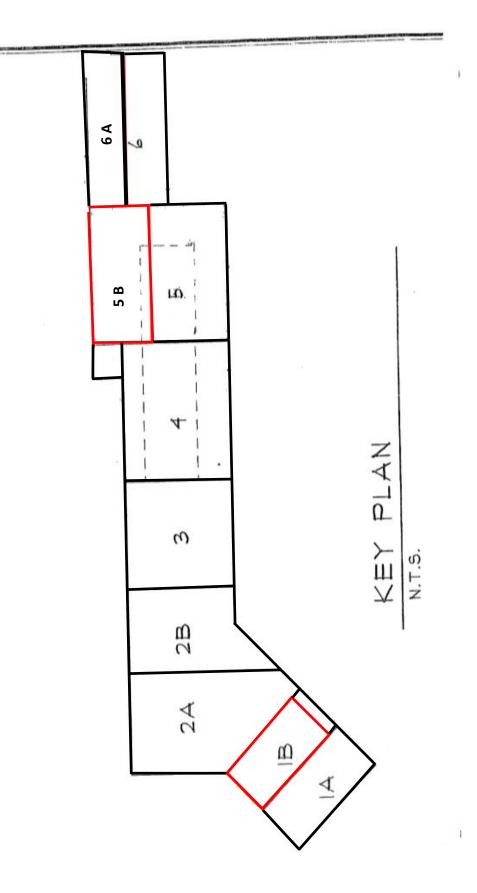

# 237 East Aurora Street Waterbury, CT

Unit 1B - 4,800 S/F Warehouse with 1 Loading Dock 300 S/F Office Outside storage possible 200 Amps, 480 V 11' Ceilings

Lease: \$4.95 PSF NNN

Unit 5B - 5,338 S/F Warehouse with 3 Loading Docks Outside storage possible 12' Ceilings 200 Amps, 480 V

ENTERPRISE ZONE BENEFITS

80% tax abatements on real estate taxes and personal property taxes for 5 years

50% reduction on state corporate tax for 10 years

Job grants available based on business SIC code

Unit 5 - B