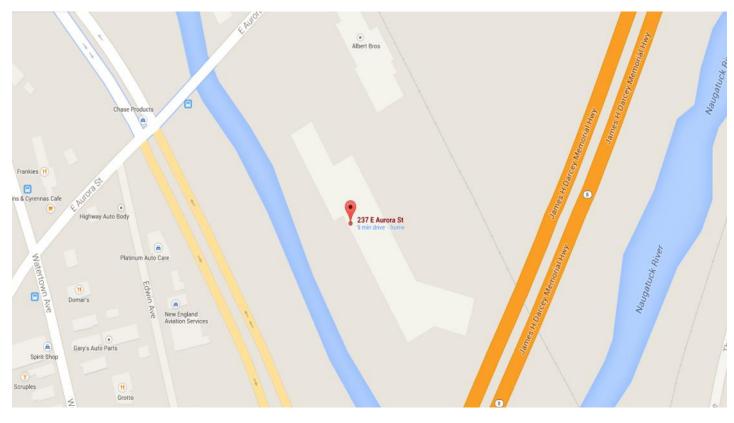

# 237 East Aurora Street Waterbury, CT

Unit 1B - 4,800 S/F Warehouse with 1 Loading Dock 300 S/F Office Outside storage possible 200 Amps, 480 V 11' Ceilings

Lease: \$4.95 PSF NNN

Unit 5B - 5,338 S/F Warehouse with 3 Loading Docks Outside storage possible 12' Ceilings 200 Amps, 480 V

Lease: \$4.95 PSF NNN

Enterprise zone benefits Prime location at the crossroads of I-84 and Route 8 Good Power - Wet sprinkler system - Gas fire hanging unit

All information furnished is from sources deemed reliable and is submitted subject to errors, omissions, change of other terms of conditions, prior sale, lease or financing or withdrawal-all without notice. No representation is made or implied by Godin Property Brokers, LLC or its associates as to the accuracy of the information submitted herein.

| PROPERTY ADDRESS             | 237 East Aurora Street<br>Waterbury, CT            |                  |                  |
|------------------------------|----------------------------------------------------|------------------|------------------|
| CITY, STATE<br>BUILDING INFO |                                                    |                  |                  |
|                              | waterbury, cr                                      | MECHANICAL EQUIP |                  |
| Total S/F                    | 79,500                                             | Air conditioning | Possible         |
| Number of floors             | 1                                                  | Sprinkler        | Yes              |
| Avail S/F Unit 1B            | 4,800 S/F Warehouse with 1<br>Loading Dock         | Туре             | Wet              |
| Avail S/F Unit 5B            | 5,338 s/f warehouse space ,338 s/f warehouse space | Type of heat     | Gas              |
| Exterior construction        | Block                                              | Total acres      | 10.8             |
| Interior construction        | Block                                              | Rail spur        | Yes              |
| Ceiling height               | 12'                                                | Zoning           | IG               |
|                              |                                                    | Parking          | Ample            |
| UTILITIES                    |                                                    | State Route      | Route 8          |
| Sewer                        | City                                               | Distance to      | Less than ½ mile |
| Water                        | City                                               | TERMS            |                  |
| Gas                          | Yes                                                | Lease rate       | \$4.95 PSF NNN   |
| Electric                     | 200 amps                                           |                  |                  |