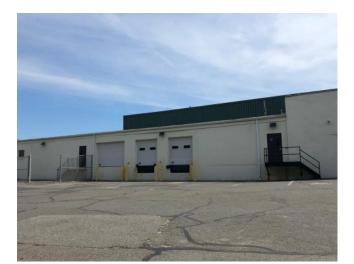

# 237 East Aurora Street Waterbury, CT

Unit 1B - 4,800 S/F Warehouse with 1 Loading Dock 300 S/F Office Outside storage possible 200 Amps, 480 V 11' Ceilings

Lease: \$4.95 PSF NNN

Unit 5B - 5,338 S/F Warehouse with 3 Loading Docks Outside storage possible 12' Ceilings 200 Amps, 480 V

| PROPERTY ADDRESS             | 237 East Aurora Street<br>Waterbury, CT            |                  |                  |
|------------------------------|----------------------------------------------------|------------------|------------------|
| CITY, STATE<br>BUILDING INFO |                                                    |                  |                  |
|                              | waterbury, cr                                      | MECHANICAL EQUIP |                  |
| Total S/F                    | 79,500                                             | Air conditioning | Possible         |
| Number of floors             | 1                                                  | Sprinkler        | Yes              |
| Avail S/F Unit 1B            | 4,800 S/F Warehouse with 1<br>Loading Dock         | Туре             | Wet              |
| Avail S/F Unit 5B            | 5,338 s/f warehouse space ,338 s/f warehouse space | Type of heat     | Gas              |
| Exterior construction        | Block                                              | Total acres      | 10.8             |
| Interior construction        | Block                                              | Rail spur        | Yes              |
| Ceiling height               | 12'                                                | Zoning           | IG               |
|                              |                                                    | Parking          | Ample            |
| UTILITIES                    |                                                    | State Route      | Route 8          |
| Sewer                        | City                                               | Distance to      | Less than ½ mile |
| Water                        | City                                               | TERMS            |                  |
| Gas                          | Yes                                                | Lease rate       | \$4.95 PSF NNN   |
| Electric                     | 200 amps                                           |                  |                  |