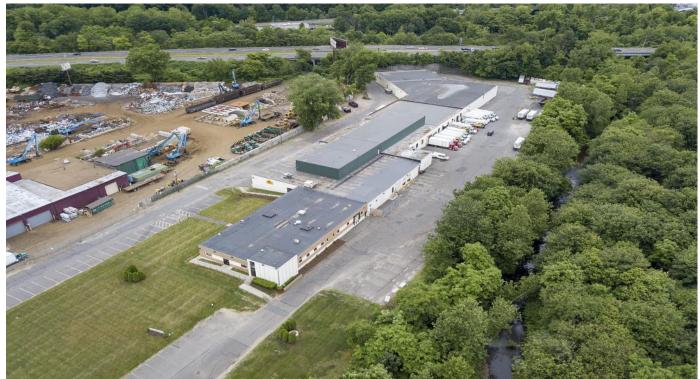

# 237 East Aurora Street Waterbury, CT

Unit 1B - 4,800 S/F Warehouse with 1 Loading Dock 300 S/F Office Outside storage possible 200 Amps, 480 V 11' Ceilings

Lease: \$4.95 PSF NNN

Unit 5B - 5,338 S/F Warehouse with 3 Loading Docks Outside storage possible 12' Ceilings 200 Amps, 480 V

Lease: \$4.95 PSF NNN

Enterprise zone benefits Prime location at the crossroads of I-84 and Route 8 Good Power - Wet sprinkler system - Gas fire hanging unit

All information furnished is from sources deemed reliable and is submitted subject to errors, omissions, change of other terms of conditions, prior sale, lease or financing or withdrawal-all without notice. No representation is made or implied by Godin Property Brokers, LLC or its associates as to the accuracy of the information submitted herein.

| PROPERTY ADDRESS             | 237 East Aurora Street<br>Waterbury, CT            |                  |                  |
|------------------------------|----------------------------------------------------|------------------|------------------|
| CITY, STATE<br>BUILDING INFO |                                                    |                  |                  |
|                              | waterbury, cr                                      | MECHANICAL EQUIP |                  |
| Total S/F                    | 79,500                                             | Air conditioning | Possible         |
| Number of floors             | 1                                                  | Sprinkler        | Yes              |
| Avail S/F Unit 1B            | 4,800 S/F Warehouse with 1<br>Loading Dock         | Туре             | Wet              |
| Avail S/F Unit 5B            | 5,338 s/f warehouse space ,338 s/f warehouse space | Type of heat     | Gas              |
| Exterior construction        | Block                                              | Total acres      | 10.8             |
| Interior construction        | Block                                              | Rail spur        | Yes              |
| Ceiling height               | 12'                                                | Zoning           | IG               |
|                              |                                                    | Parking          | Ample            |
| UTILITIES                    |                                                    | State Route      | Route 8          |
| Sewer                        | City                                               | Distance to      | Less than ½ mile |
| Water                        | City                                               | TERMS            |                  |
| Gas                          | Yes                                                | Lease rate       | \$4.95 PSF NNN   |
| Electric                     | 200 amps                                           |                  |                  |