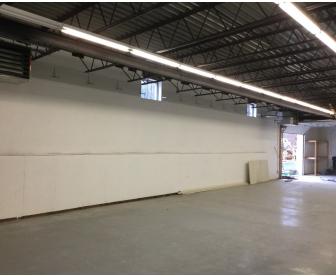

#### **FOR LEASE**

25 Gramar Ave Unit A, Prospect, CT 06712

Located off busy Route 68 /69

Freestanding Commercial Building on 1.29 Acres Ideal for Light Industrial / Contractors Space

8,500 +/- S/F 3,000 +/- S/F Office Space 5,500 +/- S/F Warehouse / Shop Space / Loading Dock

### **Unit A - 8,500 S/F**

# Features: Shop/ Warehouse With Office, Kitchen & Loading Dock

**Natural Gas** 