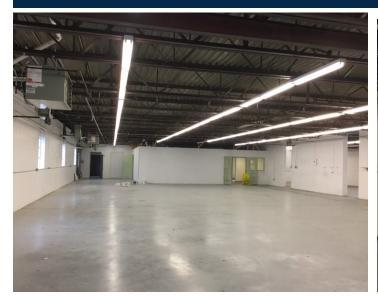

#### **FOR LEASE**

25 Gramar Ave Unit A, Prospect, CT 06712

Located off busy Route 68 /69

Freestanding Commercial Building on 1.29 Acres Ideal for Light Industrial / Contractors Space

8,500 +/- S/F 3,000 +/- S/F Office Space 5,500 +/- S/F Warehouse / Shop Space / Loading Dock

### **Unit A - 8,500 S/F**

# Features: Shop/ Warehouse With Office, Kitchen & Loading Dock

**Natural Gas** 