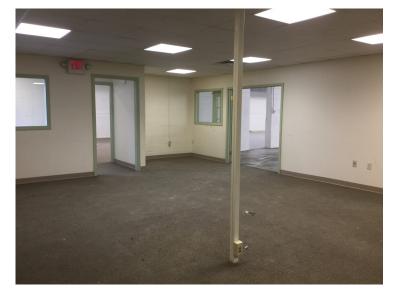

#### **FOR LEASE**

25 Gramar Ave Unit A, Prospect, CT 06712

Located off busy Route 68 /69

Freestanding Commercial Building on 1.29 Acres Ideal for Light Industrial / Contractors Space

8,500 +/- S/F 3,000 +/- S/F Office Space 5,500 +/- S/F Warehouse / Shop Space / Loading Dock

# Features: Shop/ Warehouse With Office, Kitchen & Loading Dock

**Natural Gas** 