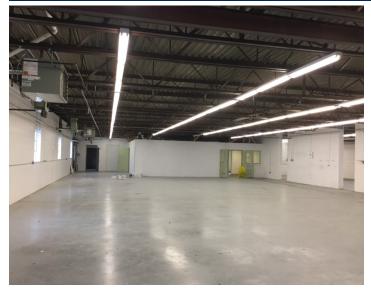

Freestanding Commercial Building on 1.29 Acres Ideal for Light Industrial / Contractors Space

8,500 +/- S/F 3,000 +/- S/F Office Space 5,500 +/- S/F Warehouse / Shop Space / Loading Dock

Lease asking: \$8.25 PSF Gross + Utilities & Snow Removal

## Unit A - 8,500 S/F

Features: Shop/ Warehouse With Office, Kitchen & Loading Dock Natural Gas

| PROPERTY ADDRESS  |                  | 25 Gramar Ave Unit A      |                                               |
|-------------------|------------------|---------------------------|-----------------------------------------------|
| CITY, STATE       |                  | Prospect, CT 06712        |                                               |
| BUILDING INFO     |                  | MECHANICAL EQUIP.         |                                               |
| Total S/F         | 13,210 +/-       | Air Conditioning          | C/A Office                                    |
| Number of floors  | 1                | Sprinkler / Type          |                                               |
| Avail S/F         | 8,500 +/-        | Type of Heat              | Natural Gas                                   |
| Ext. Construction | Masonry/ Wood    | OTHER                     |                                               |
| Drive in Doors    | 1                | Acres                     | 1.29                                          |
| Ceiling Height    | 9"/ 12"          | Zoning                    | Industrial                                    |
| Roof              | Rubber           | Parking                   | Ample                                         |
| Date Built        | 1974             | State Route / Distance To | Route 8/ Route 64                             |
|                   |                  | TAXES                     |                                               |
|                   |                  | Assessment                |                                               |
| UTILITIES         | Tenant to verify | Appraisal                 |                                               |
| Septic            | Yes              | Mill Rate                 |                                               |
| Water             | Well             | Taxes                     |                                               |
| Gas               | EverSource       | TERMS                     |                                               |
| Electrical        | Unit A           | Lease                     | \$8.25 PSF Gross +<br>Utilities + Snowplowing |
|                   | 300 Amp          |                           | - 0                                           |
|                   | 120/208 v / 3Ph  |                           |                                               |