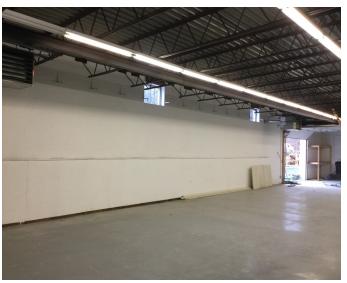

Freestanding Commercial Building on 1.29 Acres Ideal for Light Industrial / Contractors Space

8,500 +/- S/F 3,000 +/- S/F Office Space 5,500 +/- S/F Warehouse / Shop Space / Loading Dock

Lease asking: \$8.25 PSF Gross + Utilities & Snow Removal

## Unit A - 8,500 S/F

Features: Shop/ Warehouse With Office, Kitchen & Loading Dock Natural Gas

| PROPERTY ADDRESS  |                  | 25 Gramar Ave Unit A      |                                               |
|-------------------|------------------|---------------------------|-----------------------------------------------|
| CITY, STATE       |                  | Prospect, CT 06712        |                                               |
| BUILDING INFO     |                  | MECHANICAL EQUIP.         |                                               |
| Total S/F         | 13,210 +/-       | Air Conditioning          | C/A Office                                    |
| Number of floors  | 1                | Sprinkler / Type          |                                               |
| Avail S/F         | 8,500 +/-        | Type of Heat              | Natural Gas                                   |
| Ext. Construction | Masonry/ Wood    | OTHER                     |                                               |
| Drive in Doors    | 1                | Acres                     | 1.29                                          |
| Ceiling Height    | 9"/ 12"          | Zoning                    | Industrial                                    |
| Roof              | Rubber           | Parking                   | Ample                                         |
| Date Built        | 1974             | State Route / Distance To | Route 8/ Route 64                             |
|                   |                  | TAXES                     |                                               |
|                   |                  | Assessment                |                                               |
| UTILITIES         | Tenant to verify | Appraisal                 |                                               |
| Septic            | Yes              | Mill Rate                 |                                               |
| Water             | Well             | Taxes                     |                                               |
| Gas               | EverSource       | TERMS                     |                                               |
| Electrical        | Unit A           | Lease                     | \$8.25 PSF Gross +<br>Utilities + Snowplowing |
|                   | 300 Amp          |                           | - 0                                           |
|                   | 120/208 v / 3Ph  |                           |                                               |