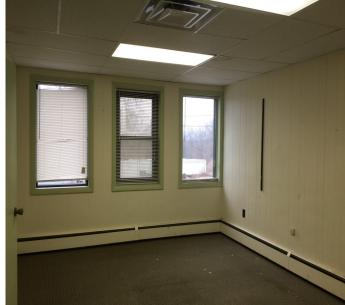

Freestanding Commercial Building on 1.29 Acres Ideal for Light Industrial / Contractors Space

8,500 +/- S/F 3,000 +/- S/F Office Space 5,500 +/- S/F Warehouse / Shop Space / Loading Dock

Lease asking: \$8.25 PSF Gross + Utilities & Snow Removal

## Unit A - 8,500 S/F

Features: Shop/ Warehouse With Office, Kitchen & Loading Dock Natural Gas

| PROPERTY ADDRESS  |                  | 25 Gramar Ave Unit A      |                                               |
|-------------------|------------------|---------------------------|-----------------------------------------------|
| CITY, STATE       |                  | Prospect, CT 06712        |                                               |
| BUILDING INFO     |                  | MECHANICAL EQUIP.         |                                               |
| Total S/F         | 13,210 +/-       | Air Conditioning          | C/A Office                                    |
| Number of floors  | 1                | Sprinkler / Type          |                                               |
| Avail S/F         | 8,500 +/-        | Type of Heat              | Natural Gas                                   |
| Ext. Construction | Masonry/ Wood    | OTHER                     |                                               |
| Drive in Doors    | 1                | Acres                     | 1.29                                          |
| Ceiling Height    | 9"/ 12"          | Zoning                    | Industrial                                    |
| Roof              | Rubber           | Parking                   | Ample                                         |
| Date Built        | 1974             | State Route / Distance To | Route 8/ Route 64                             |
|                   |                  | TAXES                     |                                               |
|                   |                  | Assessment                |                                               |
| UTILITIES         | Tenant to verify | Appraisal                 |                                               |
| Septic            | Yes              | Mill Rate                 |                                               |
| Water             | Well             | Taxes                     |                                               |
| Gas               | EverSource       | TERMS                     |                                               |
| Electrical        | Unit A           | Lease                     | \$8.25 PSF Gross +<br>Utilities + Snowplowing |
|                   | 300 Amp          |                           | - 0                                           |
|                   | 120/208 v / 3Ph  |                           |                                               |