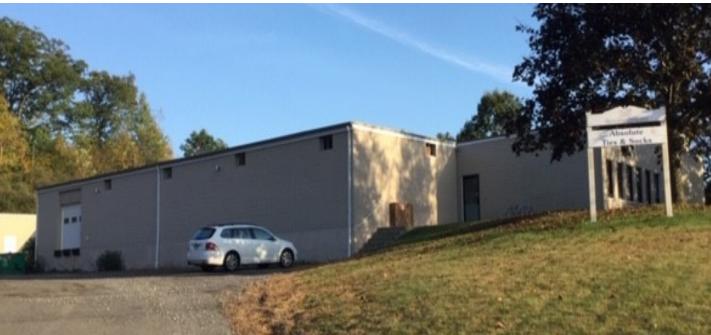

Freestanding Commercial Building on 1.29 Acres Ideal for Light Industrial / Contractors Space

8,500 +/- S/F 3,000 +/- S/F Office Space 5,500 +/- S/F Warehouse / Shop Space / Loading Dock

Lease asking: \$8.25 PSF Gross + Utilities & Snow Removal

## Unit A - 8,500 S/F

Features: Shop/ Warehouse With Office, Kitchen & Loading Dock Natural Gas

| PROPERTY ADDRESS  |                  | 25 Gramar Ave Unit A      |                                               |
|-------------------|------------------|---------------------------|-----------------------------------------------|
| CITY, STATE       |                  | Prospect, CT 06712        |                                               |
| BUILDING INFO     |                  | MECHANICAL EQUIP.         |                                               |
| Total S/F         | 13,210 +/-       | Air Conditioning          | C/A Office                                    |
| Number of floors  | 1                | Sprinkler / Type          |                                               |
| Avail S/F         | 8,500 +/-        | Type of Heat              | Natural Gas                                   |
| Ext. Construction | Masonry/ Wood    | OTHER                     |                                               |
| Drive in Doors    | 1                | Acres                     | 1.29                                          |
| Ceiling Height    | 9"/ 12"          | Zoning                    | Industrial                                    |
| Roof              | Rubber           | Parking                   | Ample                                         |
| Date Built        | 1974             | State Route / Distance To | Route 8/ Route 64                             |
|                   |                  | TAXES                     |                                               |
|                   |                  | Assessment                |                                               |
| UTILITIES         | Tenant to verify | Appraisal                 |                                               |
| Septic            | Yes              | Mill Rate                 |                                               |
| Water             | Well             | Taxes                     |                                               |
| Gas               | EverSource       | TERMS                     |                                               |
| Electrical        | Unit A           | Lease                     | \$8.25 PSF Gross +<br>Utilities + Snowplowing |
|                   | 300 Amp          |                           | - 0                                           |
|                   | 120/208 v / 3Ph  |                           |                                               |