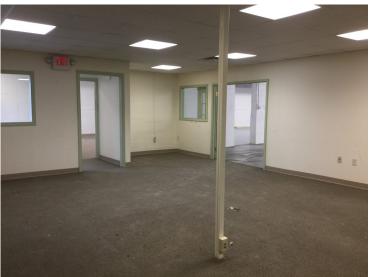

Freestanding Commercial Building on 1.29 Acres Ideal for Light Industrial / Contractors Space

8,500 +/- S/F 3,000 +/- S/F Office Space 5,500 +/- S/F Warehouse / Shop Space / Loading Dock

Lease asking: \$8.25 PSF Gross + Utilities & Snow Removal

## Unit A - 8,500 S/F

Features: Shop/ Warehouse With Office, Kitchen & Loading Dock Natural Gas

| PROPERTY ADDRESS  |                  | 25 Gramar Ave Unit A      |                                               |
|-------------------|------------------|---------------------------|-----------------------------------------------|
| CITY, STATE       |                  | Prospect, CT 06712        |                                               |
| BUILDING INFO     |                  | MECHANICAL EQUIP.         |                                               |
| Total S/F         | 13,210 +/-       | Air Conditioning          | C/A Office                                    |
| Number of floors  | 1                | Sprinkler / Type          |                                               |
| Avail S/F         | 8,500 +/-        | Type of Heat              | Natural Gas                                   |
| Ext. Construction | Masonry/ Wood    | OTHER                     |                                               |
| Drive in Doors    | 1                | Acres                     | 1.29                                          |
| Ceiling Height    | 9"/ 12"          | Zoning                    | Industrial                                    |
| Roof              | Rubber           | Parking                   | Ample                                         |
| Date Built        | 1974             | State Route / Distance To | Route 8/ Route 64                             |
|                   |                  | TAXES                     |                                               |
|                   |                  | Assessment                |                                               |
| UTILITIES         | Tenant to verify | Appraisal                 |                                               |
| Septic            | Yes              | Mill Rate                 |                                               |
| Water             | Well             | Taxes                     |                                               |
| Gas               | EverSource       | TERMS                     |                                               |
| Electrical        | Unit A           | Lease                     | \$8.25 PSF Gross +<br>Utilities + Snowplowing |
|                   | 300 Amp          |                           | - 0                                           |
|                   | 120/208 v / 3Ph  |                           |                                               |