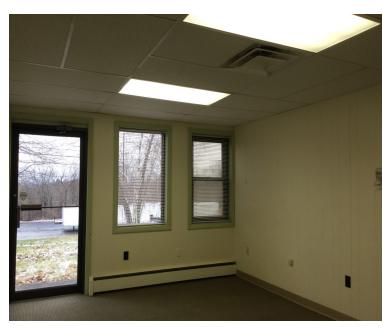

Freestanding Commercial Building on 1.29 Acres Ideal for Light Industrial / Contractors Space

8,500 +/- S/F 3,000 +/- S/F Office Space 5,500 +/- S/F Warehouse / Shop Space / Loading Dock

Lease asking: \$8.25 PSF Gross + Utilities & Snow Removal

## Unit A - 8,500 S/F

Features: Shop/ Warehouse With Office, Kitchen & Loading Dock Natural Gas

| PROPERTY ADDRESS  |                  | 25 Gramar Ave Unit A      |                                               |
|-------------------|------------------|---------------------------|-----------------------------------------------|
| CITY, STATE       |                  | Prospect, CT 06712        |                                               |
| BUILDING INFO     |                  | MECHANICAL EQUIP.         |                                               |
| Total S/F         | 13,210 +/-       | Air Conditioning          | C/A Office                                    |
| Number of floors  | 1                | Sprinkler / Type          |                                               |
| Avail S/F         | 8,500 +/-        | Type of Heat              | Natural Gas                                   |
| Ext. Construction | Masonry/ Wood    | OTHER                     |                                               |
| Drive in Doors    | 1                | Acres                     | 1.29                                          |
| Ceiling Height    | 9"/ 12"          | Zoning                    | Industrial                                    |
| Roof              | Rubber           | Parking                   | Ample                                         |
| Date Built        | 1974             | State Route / Distance To | Route 8/ Route 64                             |
|                   |                  | TAXES                     |                                               |
|                   |                  | Assessment                |                                               |
| UTILITIES         | Tenant to verify | Appraisal                 |                                               |
| Septic            | Yes              | Mill Rate                 |                                               |
| Water             | Well             | Taxes                     |                                               |
| Gas               | EverSource       | TERMS                     |                                               |
| Electrical        | Unit A           | Lease                     | \$8.25 PSF Gross +<br>Utilities + Snowplowing |
|                   | 300 Amp          |                           | - 0                                           |
|                   | 120/208 v / 3Ph  |                           |                                               |